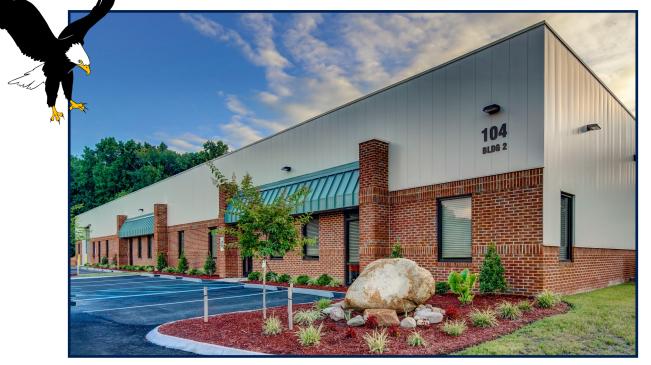

## **Eagle Landing Business Center**

104 Research Drive. Hampton, VA

Our buildings have the flexibility to accommodate most 12,000 SF users. They have been designed with conduits under the slab to facilitate the most demanding high technology company.

Building 1 and Building 2 are fully leased.