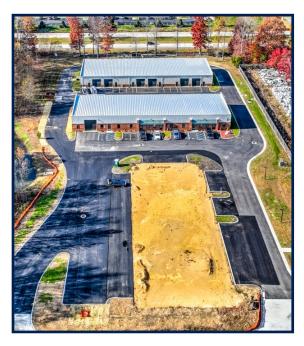

**Building 3** site is prepared and ready for construction. The building will be 12,000 SF with 18' ceilings and 14' grade level doors. Occupancy is anticipated to be approximately 12 months from lease execution. The rental rate is \$12.50/SF with tenant paying his pro rata share of expenses (\$2.92/SF CAM).