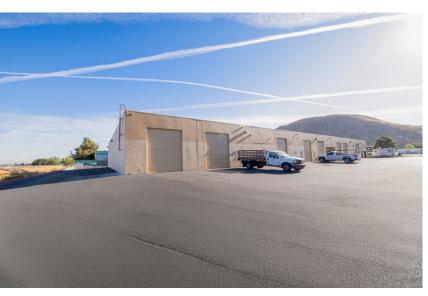

# Property Photos

## Property Highlights

- ± 7,000 SF industrial storage warehouse with up to ± 2,000 SF office
- Spaces can be demised as low as ± 1,160 SF
- Full exterior remodel underway
- Up to three (3) 10' x 14' drive-in doors

- 16' clear height throughout
- Reznor heating throughout warehouse
- Ample parking available on-site
- Located in the Reno Airport Industrial submarket
- Easy access to Airway Dr. and Longley Ln. via Louie Ln.