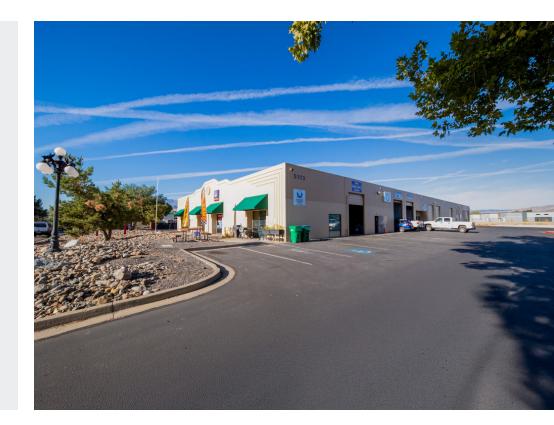

Property Highlights

- ± 7,000 SF industrial storage warehouse with up to ± 2,000 SF office
- Spaces can be demised as low as ± 1,160 SF
- Full exterior remodel underway
- Up to three (3) 10' x 14' drive-in doors

- 16' clear height throughout
- Reznor heating throughout warehouse
- Ample parking available on-site
- Located in the Reno Airport Industrial submarket
- Easy access to Airway Dr. and Longley Ln. via Louie Ln.

### Demographics

|                                  | 1-mile   | 3-mile   | 5-mile    |
|----------------------------------|----------|----------|-----------|
| 2024<br>Population               | 8,323    | 73,212   | 181,145   |
| 2024 Average<br>Household Income | \$82,737 | \$97,615 | \$109,454 |
| 2024 Total<br>Households         | 3,410    | 31,173   | 79,770    |



L O G I C LogicCRE.com | Lease Flyer 01





| Suite              | Tenant                                | SF         |
|--------------------|---------------------------------------|------------|
| 1,2&4              | Caterer Kitchen/<br>The Flavor Studio | ±1,723 SF  |
| 3, 5, 6, 7<br>& 9  | Southgate<br>Automotive               | ± 4,649 SF |
| 8                  | Wee Paws                              | ± 1,160 SF |
| 10, 17, 18<br>& 21 | Wiley's Plumbing                      | ± 4,750 SF |

| 11 - 16 | Available             | ± 1,160 - 7,000 SF |
|---------|-----------------------|--------------------|
| 19      | Dog Training<br>By PJ | ±1,200 SF          |
| 20      | KC Maintenance        | ± 1,160 SF         |
| 22      | FN Nano               | ± 1,175 SF         |

<sup>\*</s