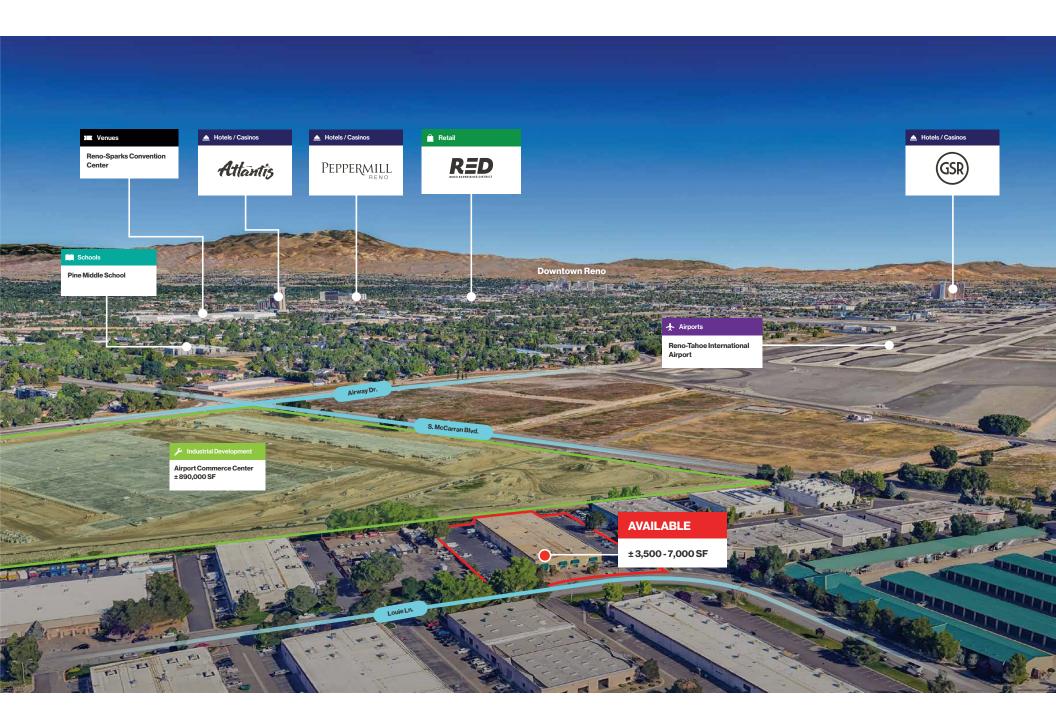

- 16' clear height throughout
- Reznor heating throughout warehouse
- Ample parking available on-site
- Located in the Reno Airport Industrial submarket
- Easy access to Airway Dr. and Longley Ln. via Louie Ln.