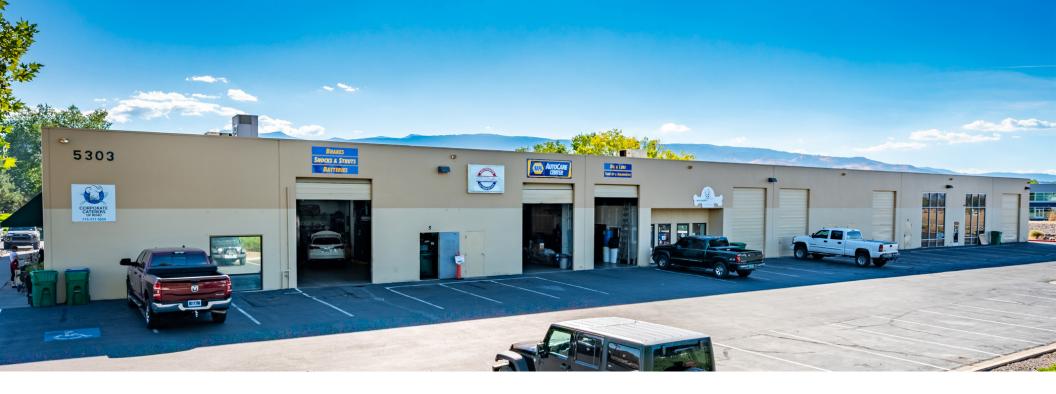

# South Airport Warehouse Space Available

5303 Louie Ln. Reno, NV 89502

## Property Highlights

- ± 7,000 SF industrial storage warehouse with up to ± 2,000 SF office
- Spaces can be demised as low as ± 1,160 SF
- Full exterior remodel underway
- Up to three (3) 10' x 14' drive-in doors

- 16' clear height throughout
- Reznor heating throughout warehouse
- Ample parking available on-site
- Located in the Reno Airport Industrial submarket
- Easy access to Airway Dr. and Longley Ln. via Louie Ln.