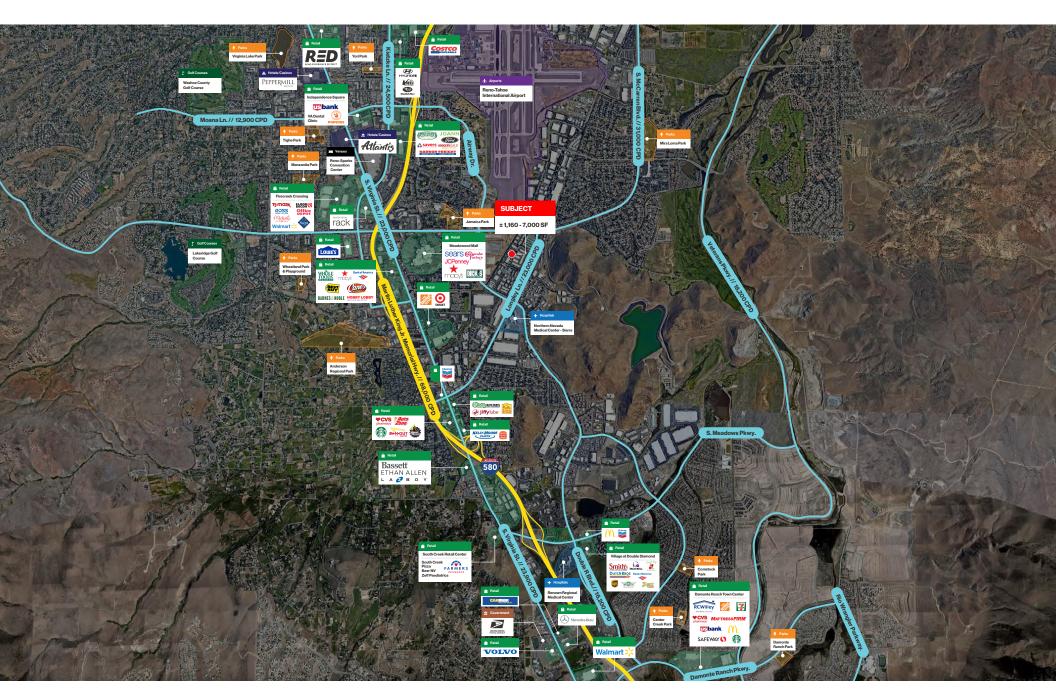

### Demographics

|                                  | 1-mile   | 3-mile   | 5-mile    |
|----------------------------------|----------|----------|-----------|
| 2024<br>Population               | 8,323    | 73,212   | 181,145   |
| 2024 Average<br>Household Income | \$82,737 | \$97,615 | \$109,454 |
| 2024 Total<br>Households         | 3,410    | 31,173   | 79,770    |