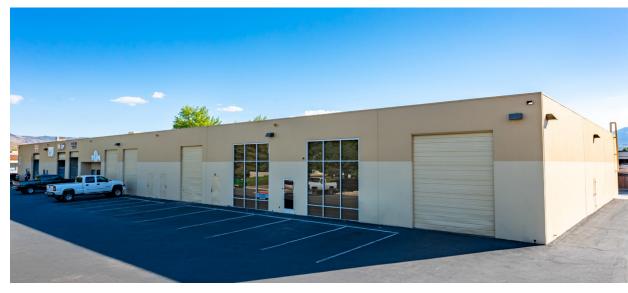

# Property Photos

## Property Highlights

- ± 7,000 SF industrial storage warehouse with up to ± 2,000 SF office
- Spaces can be demised as low as ± 1,160 SF
- Full exterior remodel underway
- Up to three (3) 10' x 14' drive-in doors

- 16' clear height throughout
- Reznor heating throughout warehouse
- Ample parking available on-site
- Located in the Reno Airport Industrial submarket
- Easy access to Airway Dr. and Longley Ln. via Louie Ln.