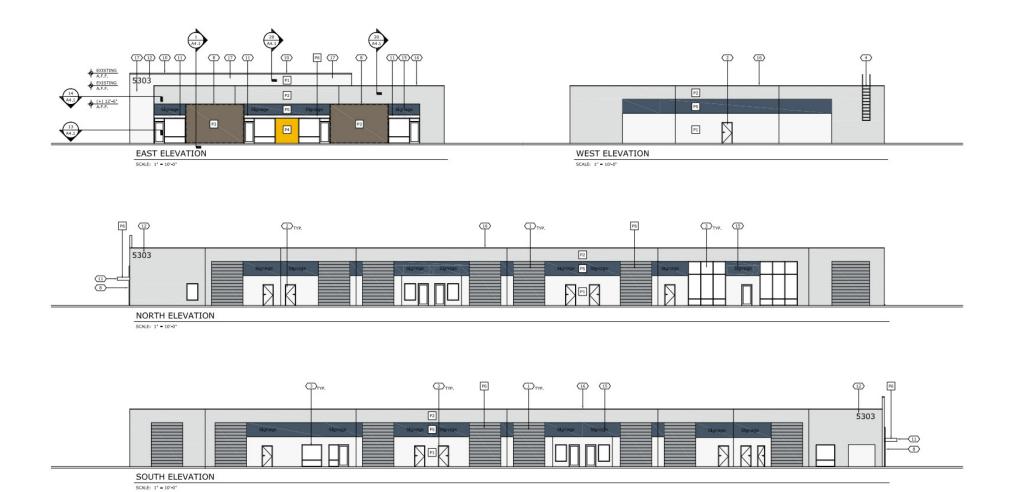

| SF         |
|--------------------|---------------------------------------|------------|
| 1,2&4              | Caterer Kitchen/<br>The Flavor Studio | ±1,723 SF  |
| 3, 5, 6, 7<br>& 9  | Southgate<br>Automotive               | ± 4,649 SF |
| 8                  | Wee Paws                              | ± 1,160 SF |
| 10, 17, 18<br>& 21 | Wiley's Plumbing                      | ± 4,750 SF |

| 11 - 16 | Available             | ± 1,160 - 7,000 SF |
|---------|-----------------------|--------------------|
| 19      | Dog Training<br>By PJ | ±1,200 SF          |
| 20      | KC Maintenance        | ± 1,160 SF         |
| 22      | FN Nano               | ± 1,175 SF         |

<sup>\*</sup> Do not disturb current tenant



Demiseable Option Available



# Renderings

LOGIC



# Property Photos









# LOGIC Commercial Real Estate Specializing in Brokerage and Receivership Services







Join our email list and connect with us on LinkedIn

The information herein was obtained from sources deemed reliable; however LOGIC Commercial Real Estate makes no guarantees, warranties or representation as to the completeness or accuracy thereof.

For inquiries please reach out to our team.

**Greg Ruzzine, CCIM** 

Partner 775.450.5779 gruzzine@logicCRE.com BS.0145435 Ian Cochran, CCIM

Partner 775.225.0826 icochran@logicCRE.com B.0145434.LLC **Grace Keating** 

Associate 775.870.7806 gkeating@logicCRE.com S.0198962