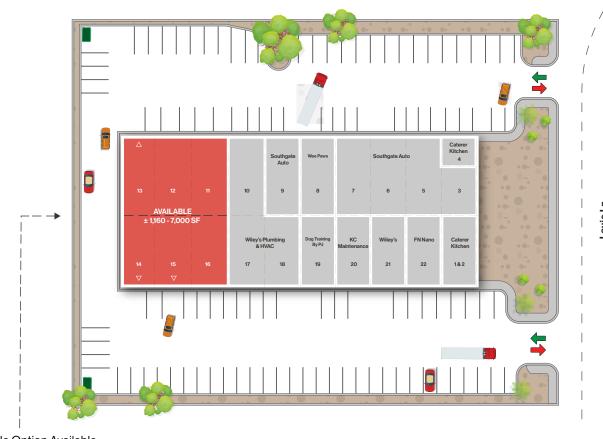

L O G I C LogicCRE.com | Lease Flyer 01

| Suite              | Tenant                                | SF         |
|--------------------|---------------------------------------|------------|
| 1,2&4              | Caterer Kitchen/<br>The Flavor Studio | ±1,723 SF  |
| 3, 5, 6, 7<br>& 9  | Southgate<br>Automotive               | ± 4,649 SF |
| 8                  | Wee Paws                              | ± 1,160 SF |
| 10, 17, 18<br>& 21 | Wiley's Plumbing                      | ± 4,750 SF |

| 11 - 16 | Available             | ± 1,160 - 7,000 SF |
|---------|-----------------------|--------------------|
| 19      | Dog Training<br>By PJ | ±1,200 SF          |
| 20      | KC Maintenance        | ± 1,160 SF         |
| 22      | FN Nano               | ± 1,175 SF         |

<sup>\*</sup> Do not disturb current tenant

Demiseable Option Available