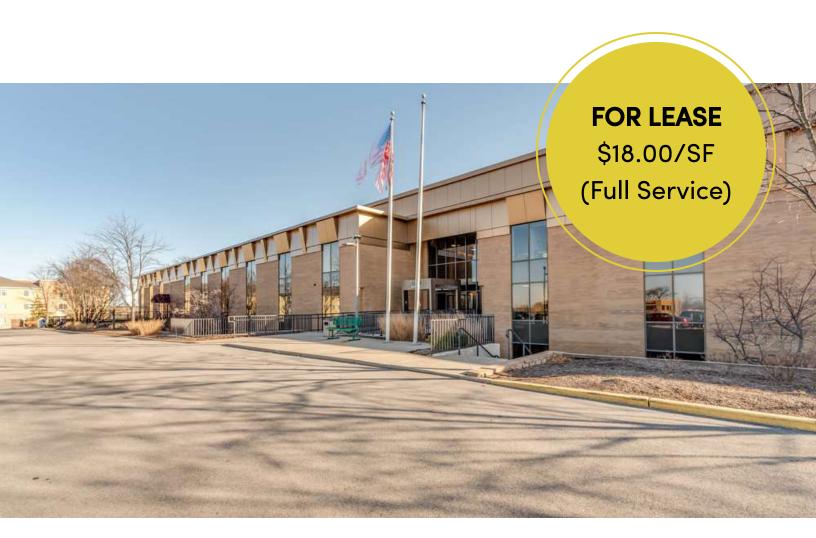

# HIGH VISABILITY OFFICE SPACE

FOR LEASE

11960 Westline Industrial Drive Maryland Heights, MO 63146

#### **ABUNDANT POTENTIAL**

92,640 SF Class B office building with multiple suites available for lease. Amenities include signage opportunities on Page Avenue, Prime Westport location with Westport Plaza amenities within walking distance, and aggressive tenant improvement allowance.

### **PROPERTY FEATURES**

- Prime Westport location
- Aggressive tenant improvement allowance
- Signage opportunity facing Page Avenue with 67,474 VPD
- Owner/broker

- Shops and restaurants in Westport Plaza within walking distance
- Central location with easy access to major highways and Lambert International Airport