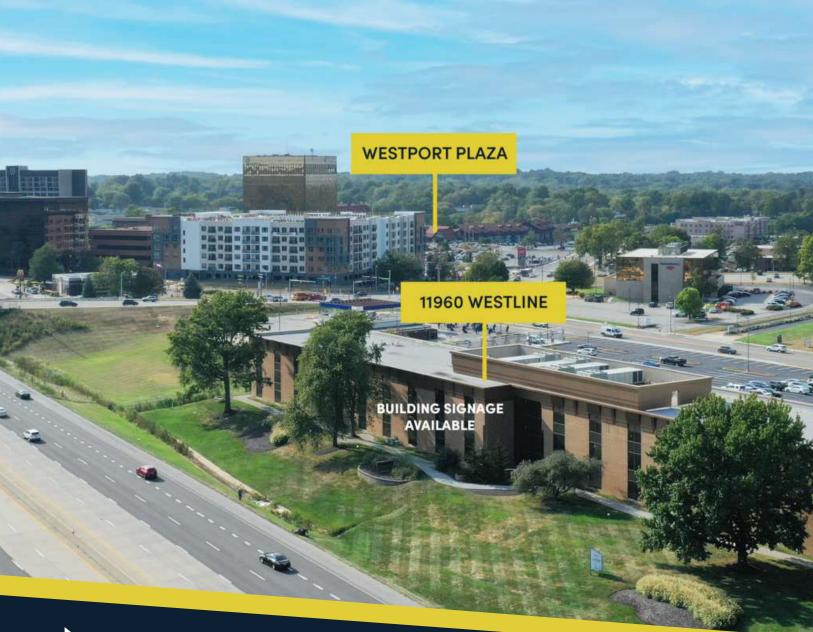

# HIGH VISABILITY OFFICE SPACE

FOR LEASE

11960 Westline Industrial Drive Maryland Heights, MO 63146

#### **ABUNDANT POTENTIAL**

92,640 SF Class B office building with multiple suites available for lease. Amenities include signage opportunities on Page Avenue, Prime Westport location with Westport Plaza amenities within walking distance, and aggressive tenant improvement allowance.

Potential Uses for this Property: Office Education/Training Center Call Center

The building is located in the city of Maryland Heights, located just east of I-270 and south of Page Avenue in the Olive-270/Westport submarket. The Olive-270/Westport submarket contains a total of 7.5 million square feet of office space. Its close location to Westport Plaza accommodates numerous support services, restaurants and hotels. The location provides excellent access to interstates, St. Louis-Lambert International Airport and into St. Charles and St. Charles County.