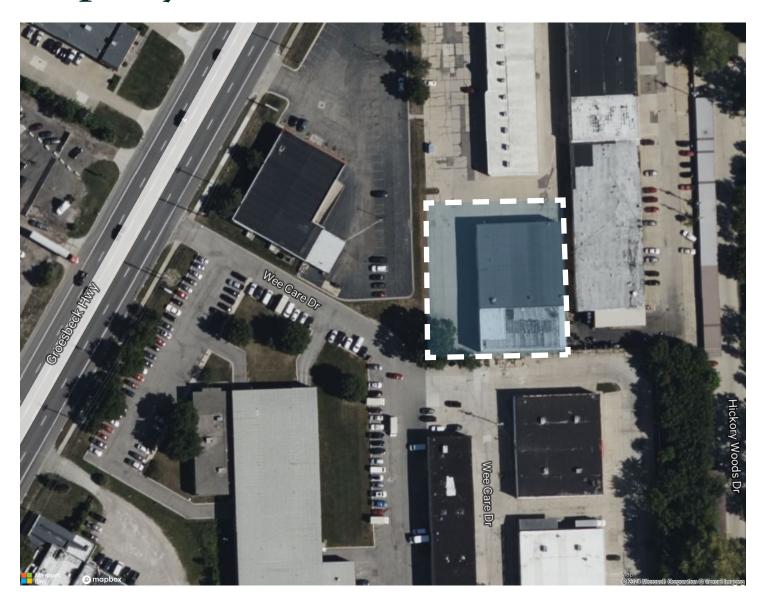

+ ± 20' Clear Height
- + Radiant Heat
- + Minimal Office
- + 50' x 100' Clear Span Shop
- + Floor Drains
- + Lease Rate: \$10/SF Gross
  - Rate May Vary Depending on

Term & Size



### **Contact Us**

Joe Kemp

Senior Associate +1 248 936 6892 joe.kemp@cbre.com

© 2024 CBRE, Inc. All rights reserved. This information has been obtained from sources believed reliable but has not been verified for accuracy or completeness. CBRE, Inc. makes no guarantee, representation or warranty and accepts no responsibility or liability as to the accuracy, completeness, or reliability of the information contained herein. You should conduct a careful, independent investigation of the property and verify all information. Any reliance on this information is solely at your own risk.



## **Property Aerial**



### **Contact Us**

#### Joe Kemp

Senior Associate +1 248 936 6892 joe.kemp@cbre.com

© 2024 CBRE, Inc. All rights reserved. This information has been obtained from sources believed reliable but has not been verified for accuracy or completeness. CBRE, Inc. makes no guarantee, representation or warranty and accepts no responsibility or liability as to the accuracy, completeness, or reliability of the information contained herein. You should conduct a careful, independent investigation of the property and verify all information. Any reliance on this information is solely at your own risk.