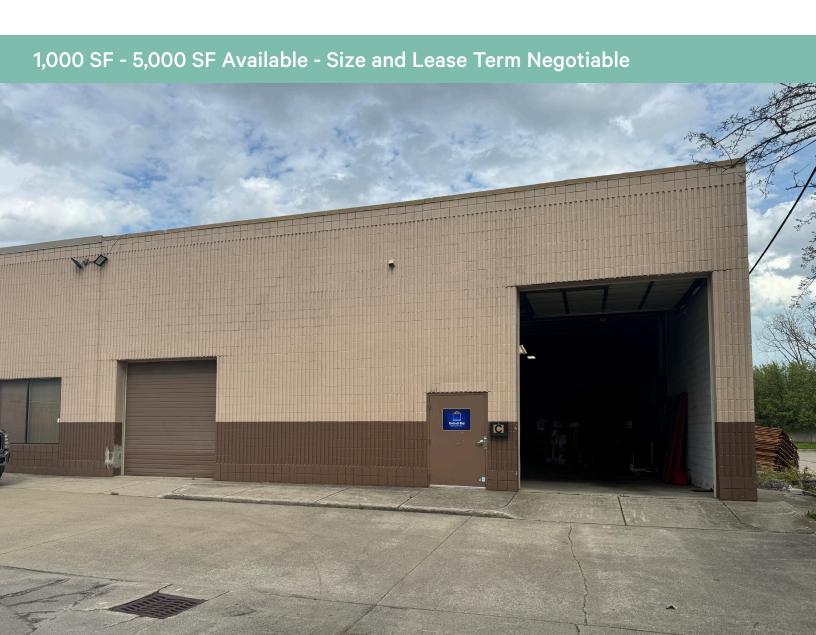

# 35468 Groesbeck Hwy

Clinton Township, MI

### Property Overview

- + 1,000 SF 5,000 SF Available
- + Short Term Leases Possible
- + Two (2) Grade Level Doors
- + ± 20' Clear Height
- + Radiant Heat
- + Minimal Office
- + 50' x 100' Clear Span Shop
- + Floor Drains
- + Lease Rate: \$10/SF Gross
  - Rate May Vary Depending on