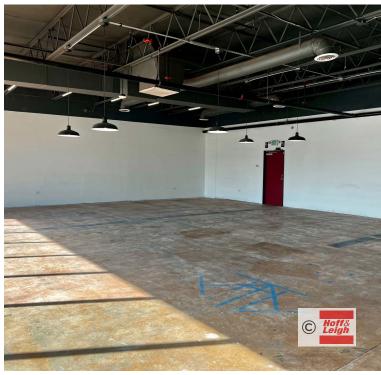

#### Overview

Hoff & Leigh Denver is proud to present this 2,184 SF retail/office space on the South Broadway Corridor visible to over 30,000 vehicles per day. Perfect for any retail or office user. Open layout with one restroom. Minutes from the Oxford and Santa Fe Light rail station, a few short blocks to 285 and downtown Englewood. Large monument signage and an updated building exterior.

### **Highlights**

- Private Parking Lot
- Monument Signage
- Broadway Frontage
- 200 Amps (to be verified by tenant)
- Exposed Ceilings
- Recently Renovated
- Enterprise Zone Property

### **Property Details**

**Lease Rate** 

\$19.00 SF/YR (+ \$5.00 PSF NNN)

**Space Available** 2.184 SF

**Building Size** 11,256 SF

**Zoning** B-2

Rev: December 3, 2024

Our Network Is Your Edge