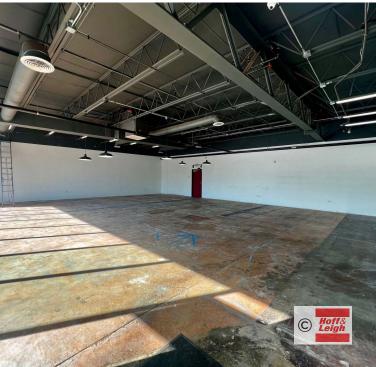

#### Overview

Hoff & Leigh Denver is proud to present this 2,184 SF retail/office space on the South Broadway Corridor visible to over 30,000 vehicles per day. Perfect for any retail or office user. Open layout with one restroom. Minutes from the Oxford and Santa Fe Light rail station, a few short blocks to 285 and downtown Englewood. Large monument signage and an updated building exterior.

### **Highlights**

- Private Parking Lot
- Monument Signage
- Broadway Frontage
- 200 Amps (to be verified by tenant)
- Exposed Ceilings
- Recently Renovated
- Enterprise Zone Property

### **Property Details**

**Lease Rate** 

\$19.00 SF/YR (+ \$5.00 PSF NNN)

**Space Available** 2.184 SF

**Building Size** 11,256 SF

**Zoning** B-2

Rev: December 3, 2024

Our Network Is Your Edge