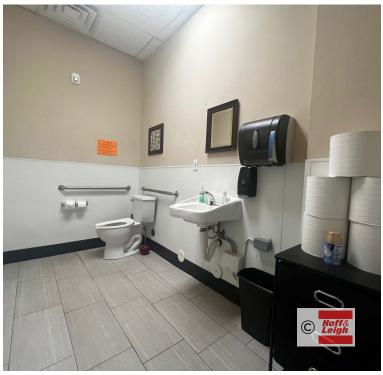

#### Overview

Hoff & Leigh Denver is proud to present this 2,184 SF retail/office space on the South Broadway Corridor visible to over 30,000 vehicles per day. Perfect for any retail or office user. Open layout with one restroom. Minutes from the Oxford and Santa Fe Light rail station, a few short blocks to 285 and downtown Englewood. Large monument signage and an updated building exterior.

### **Highlights**

- Private Parking Lot
- Monument Signage
- Broadway Frontage
- 200 Amps (to be verified by tenant)
- Exposed Ceilings
- Recently Renovated
- Enterprise Zone Property