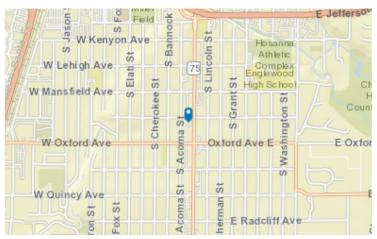

### TRAFFIC COUNT

| Cross street    | VPD   | Distance |
|-----------------|-------|----------|
| S Acoma St      | 344   | 0.0      |
| S Acoma St      | 8,829 | 0.1      |
| S Lincoln St    | 3,998 | 0.1      |
| E Nassau Ave    | 430   | 0.2      |
| E Princeton Ave | 336   | 0.2      |