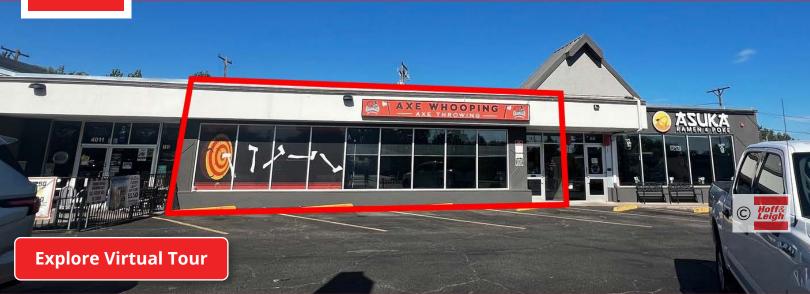

4011 S BROADWAY, ENGLEWOOD, CO 80113

#### Overview

Hoff & Leigh Denver is proud to present this 2,184 SF retail/office space on the South Broadway Corridor visible to over 30,000 vehicles per day. Perfect for any retail or office user. Open layout with one restroom. Minutes from the Oxford and Santa Fe Light rail station, a few short blocks to 285 and downtown Englewood. Large monument signage and an updated building exterior.

### **Highlights**

- Private Parking Lot
- Monument Signage
- Broadway Frontage
- 200 Amps (to be verified by tenant)
- Exposed Ceilings
- Recently Renovated
- Enterprise Zone Property