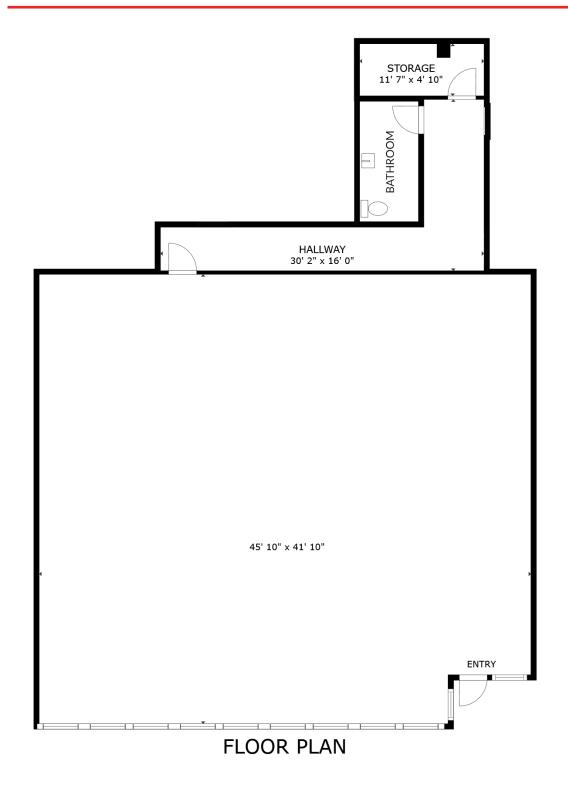

#### Overview

Hoff & Leigh Denver is proud to present this 2,184 SF retail/office space on the South Broadway Corridor visible to over 30,000 vehicles per day. Perfect for any retail or office user. Open layout with one restroom. Minutes from the Oxford and Santa Fe Light rail station, a few short blocks to 285 and downtown Englewood. Large monument signage and an updated building exterior.

### **Property Details**

**Lease Rate** 

\$19.00 SF/YR (+ \$5.00 PSF NNN)

**Space Available** 2.184 SF

**Building Size** 11,256 SF

**Zoning** B-2

Rev: December 3, 2024

Our Network Is Your Edge