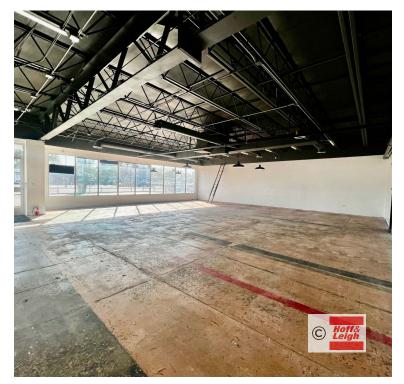

#### Overview

Hoff & Leigh Denver is proud to present this 2,184 SF retail/office space on the South Broadway Corridor visible to over 30,000 vehicles per day. Perfect for any retail or office user. Open layout with one restroom. Minutes from the Oxford and Santa Fe Light rail station, a few short blocks to 285 and downtown Englewood. Large monument signage and an updated building exterior.

### **Highlights**

- Private Parking Lot
- Monument Signage
- Broadway Frontage
- 200 Amps (to be verified by tenant)
- Exposed Ceilings
- Recently Renovated
- Enterprise Zone Property

### **Property Details**

**Lease Rate** 

\$19.00 SF/YR (+ \$5.00 PSF NNN)

**Space Available** 2.184 SF

**Building Size** 11,256 SF

**Zoning** B-2

Rev: December 3, 2024

Our Network Is Your Edge