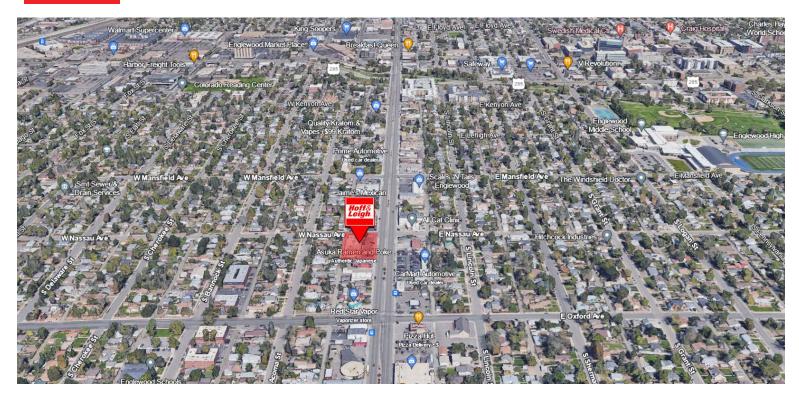

4011 S BROADWAY, ENGLEWOOD, CO 80113

#### Overview

Hoff & Leigh Denver is proud to present this 2,184 SF retail/office space on the South Broadway Corridor visible to over 30,000 vehicles per day. Perfect for any retail or office user. Open layout with one restroom. Minutes from the Oxford and Santa Fe Light rail station, a few short blocks to 285 and downtown Englewood. Large monument signage and an updated building exterior.

**Lisa Langiewicz**C: 970.903.4198
O: 720.572.5187
LisaL@HoffLeigh.com

4011 S BROADWAY, ENGLEWOOD, CO 80113

4011 S Broadway, Englewood, Colorado, 80113