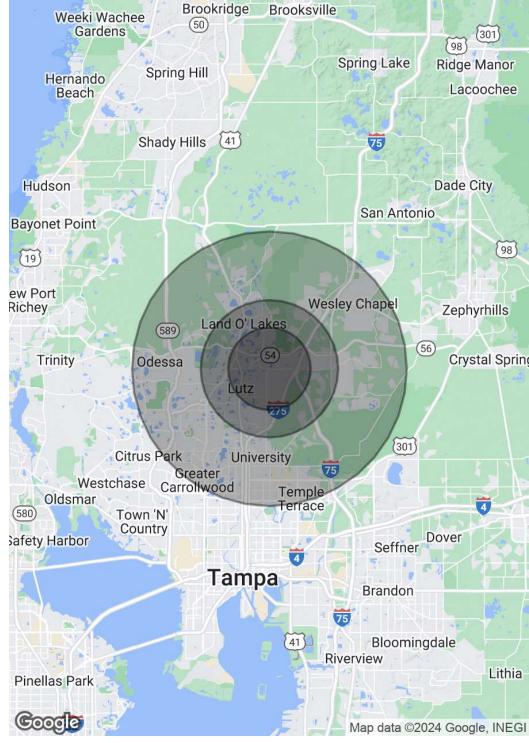

#### **OFFERING SUMMARY**

| Sale Price:       |                          | \$2,400,000 |           |  |
|-------------------|--------------------------|-------------|-----------|--|
| Land Lease Rate:  |                          | 10k/Monthly |           |  |
| Lot Size:         |                          | 1.6 Acres   |           |  |
| Zoning            |                          |             | C-1       |  |
| Parcel ID         | 32-26-19-001A-00000-0070 |             |           |  |
| DEMOGRAPHICS      | 3 MILES                  | 5 MILES     | 10 MILES  |  |
| Total Households  | 14,481                   | 42,965      | 206,278   |  |
| Total Population  | 38,018                   | 116,339     | 550,658   |  |
| Average HH Income | \$127,143                | \$140,118   | \$112,317 |  |
|                   |                          |             |           |  |

### **Demographics Map & Report**

| POPULATION           | 3 MILES   | 5 MILES   | 10 MILES  |
|----------------------|-----------|-----------|-----------|
| Total Population     | 38,018    | 116,339   | 550,658   |
| Average Age          | 42        | 41        | 39        |
| Average Age (Male)   | 41        | 40        | 38        |
| Average Age (Female) | 43        | 41        | 40        |
| HOUSEHOLDS & INCOME  | 3 MILES   | 5 MILES   | 10 MILES  |
| Total Households     | 14,481    | 42,965    | 206,278   |
| # of Persons per HH  | 2.6       | 2.7       | 2.7       |
| Average HH Income    | \$127,143 | \$140,118 | \$112,317 |
|                      |           |           |           |