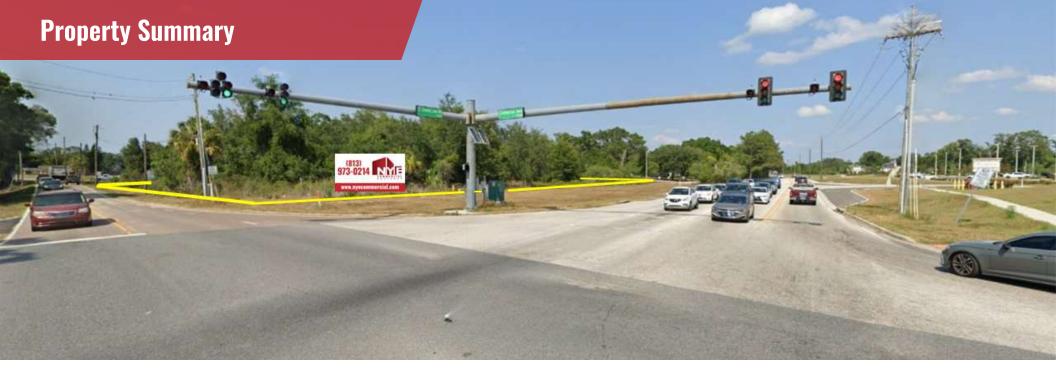

# 1.6 Acres County Line Rd & Livingston Rd

21539 County Line Rd Lutz, FL 33559

#### **PROPERTY DESCRIPTION**

Approximately 1.6 Acres located in Pasco County, FL at the border of Pasco County and Hillsborough County. Regional highways and state highways are located very close to this location with Interstate 75 just over 3 miles away; SR 54 with 76,000 cars per day is just 1 mile away, and Highway 41 just 2.5 Miles away.

#### **PROPERTY HIGHLIGHTS**

- Located at the Corner of Countyline Road and Livingston Avenue in a Dense Residential Corridor
- Livingston Marketplace has over 1.1 Million Visitors Per Year
- Located just 3 mile south of Tampa Premium Outlets