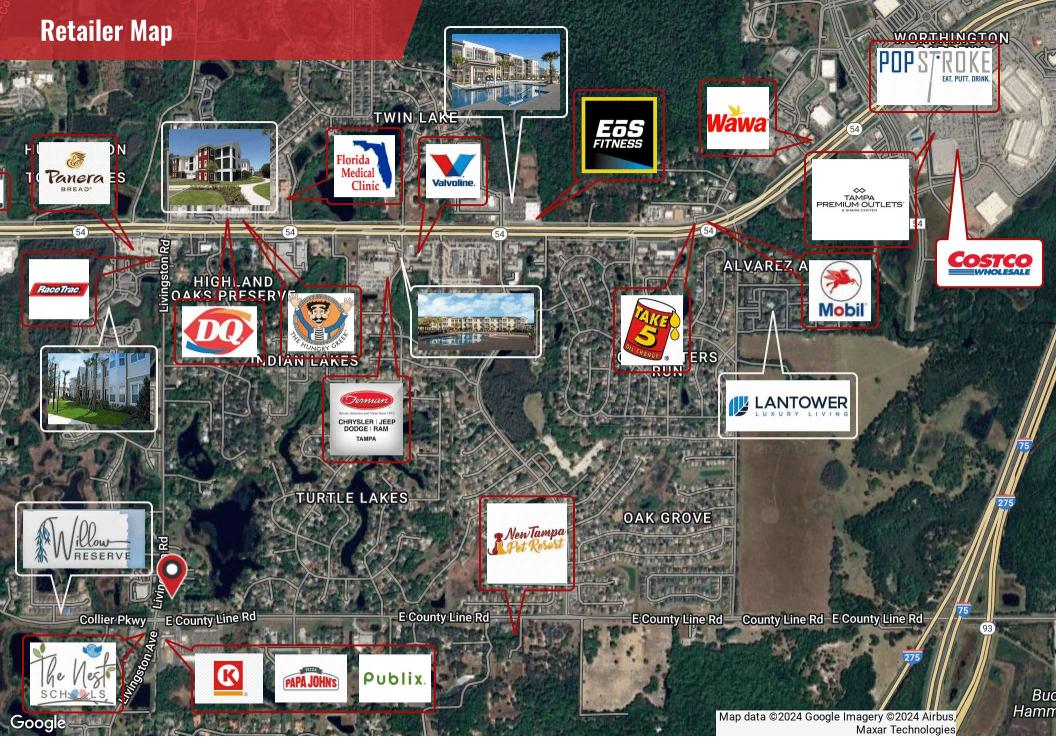

Conveniently located across from the newly established Publix Shopping Center. The location also offers easy access to The Cypress Creek Town Center. This bustling hub features attractions such as the Prime Outlet Mall, PopStroke Entertainment Venue, and an array of dining and shopping options.

#### **PROPERTY HIGHLIGHTS**

- Located at the Corner of Countyline Road and Livingston Avenue in a Dense Residential Corridor
- Livingston Marketplace has over 1.1 Million Visitors Per Year
- Located just 3 mile south of Tampa Premium Outlets