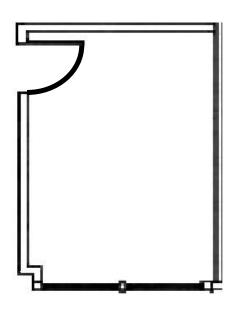

## SUITE FEATURES

- ☐ Executive Suite
- ☐ Fully Furnished
- ☐ Utilities included
- ☐ Tenant pays data and janitorial

\*Not to Scale

| FLOOR | SUITE | SIZE    | RATE         | AVAILABILITY |
|-------|-------|---------|--------------|--------------|
| 1     | 108 B | 161 RSF | \$500/MO, MG | VACANT       |