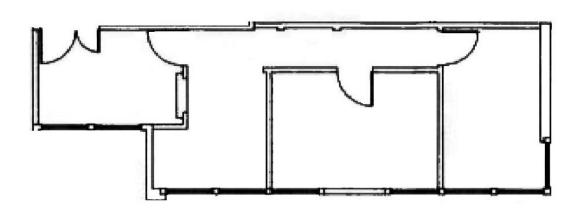

## SUITE FEATURES

- Beautiful front entry waiting area/foyer
- Double doors
- ☐ End unit
- ☐ 3 offices, windows in all rooms

#### \*Not to Scale

| FLOOR | SUITE | SIZE    | RATE          | AVAILABILITY        |
|-------|-------|---------|---------------|---------------------|
| 2     | 201   | 686 RSF | \$2.00/SF, MG | AVAILABLE MARCH 1ST |