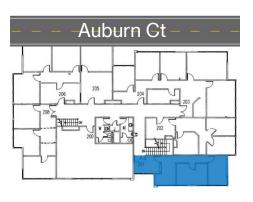

## **AVAILABILITY**

| FLOOD | CUITE | CIZE    | DATE          | AVAII ADII ITV                     |
|-------|-------|---------|---------------|------------------------------------|
| FLOOR | SUITE | SIZE    | RATE          | AVAILABILITY                       |
| 1     | 108 B | 161 RSF | \$500/MO, MG  | AVAILABLE                          |
| 1     | 108 A | 372 RSF | \$2.00/SF, MG | LEASED                             |
| 2     | 201   | 686 RSF | \$2.00/SF, MG | AVAILABLE<br>MARCH 1 <sup>ST</sup> |
| 2     | 202   | 752 RSF | \$1.95/SF, MG | LEASED                             |
| 2     | 205   | 450 RSF | \$1.95/SF, MG | LEASED                             |

## HEATHERLY BUILDING 128 Auburn Ct, Westlake Village, CA 91362