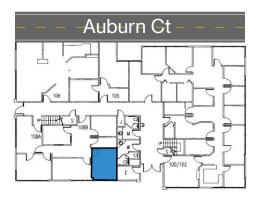

## SUITE FEATURES

- Beautiful front entry waiting area/foyer
- Double doors
- ☐ End unit
- ☐ 3 offices, windows in all rooms

#### \*Not to Scale

| FLOOR | SUITE | SIZE    | RATE          | AVAILABILITY        |
|-------|-------|---------|---------------|---------------------|
| 2     | 201   | 686 RSF | \$2.00/SF, MG | AVAILABLE MARCH 1ST |