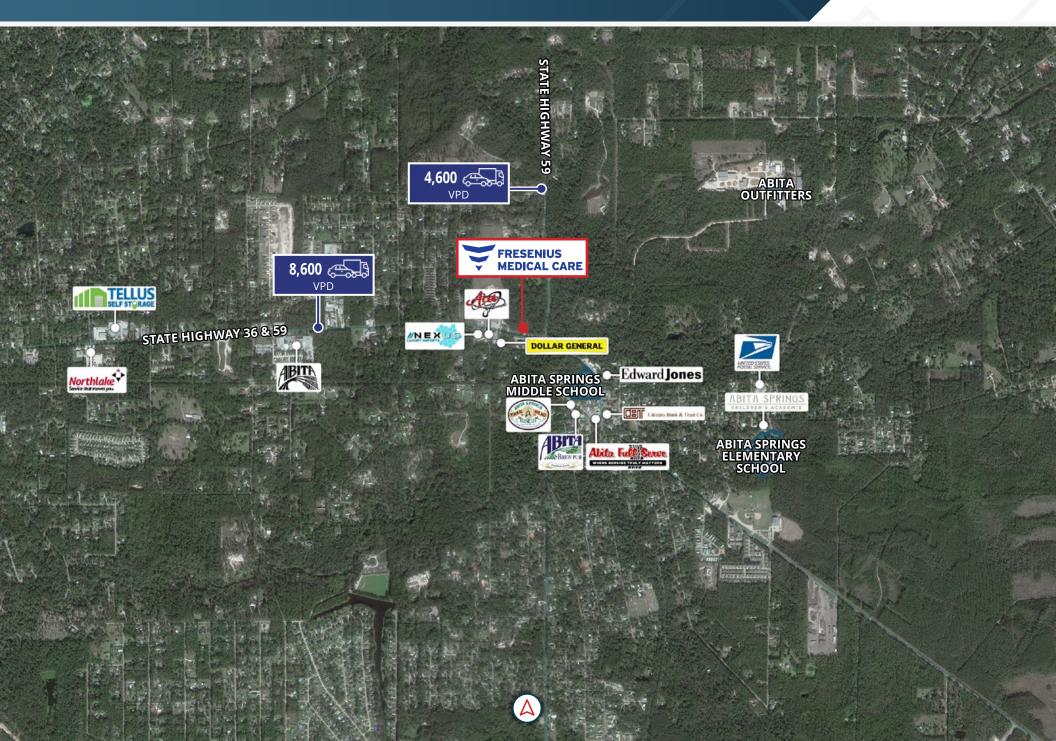

### **ABOUT THE PROPERTY**

- 5,800 freestanding Fresenius building available for sublease
- Strong Sublessor
- Sublease term through September 30, 2027
- Additional term extension possible
- Available for a variety of medical office/office uses
- Excellent visibility fronting highway 36
- Close to downtown Abita Springs and retail amenities
- Abundant Parking
- Built in 2012