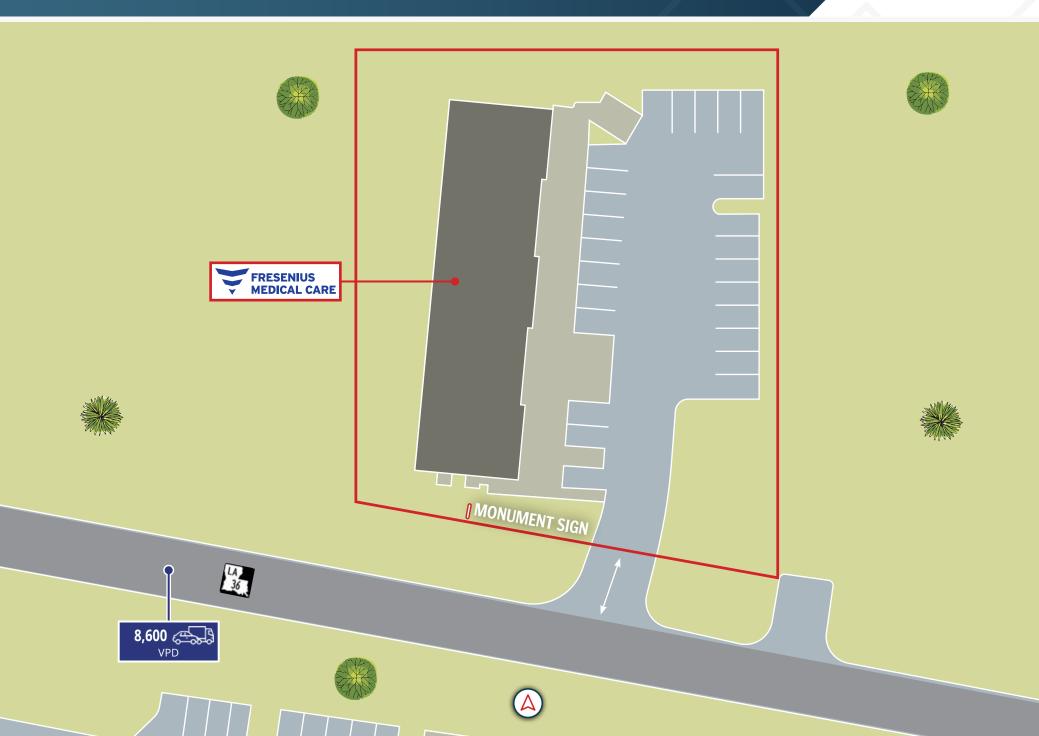

### **ABOUT THE PROPERTY**

- 5,800 freestanding Fresenius building available for sublease
- Strong Sublessor
- Sublease term through September 30, 2027
- Additional term extension possible
- Available for a variety of medical office/office uses
- Excellent visibility fronting highway 36
- Close to downtown Abita Springs and retail amenities
- Abundant Parking
- Built in 2012