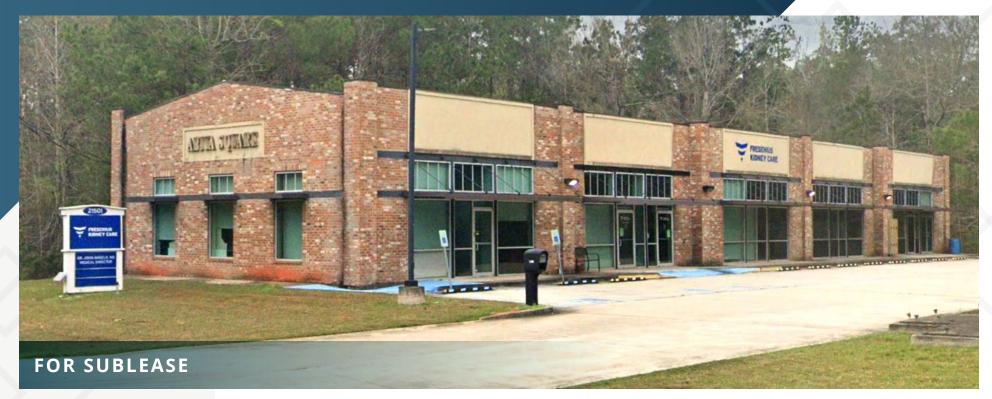

# Freestanding Fresenius Building

21501 Highway 36, Abita Springs | Louisiana

Medical Office Opportunity

5,800 SF Available

0.67 Acres Parcel Size

Contact Broker Pricing

### **ABOUT THE PROPERTY**

- 5,800 freestanding Fresenius building available for sublease
- Strong Sublessor
- Sublease term through September 30, 2027
- Additional term extension possible
- Available for a variety of medical office/office uses
- Excellent visibility fronting highway 36
- Close to downtown Abita Springs and retail amenities
- Abundant Parking
- Built in 2012