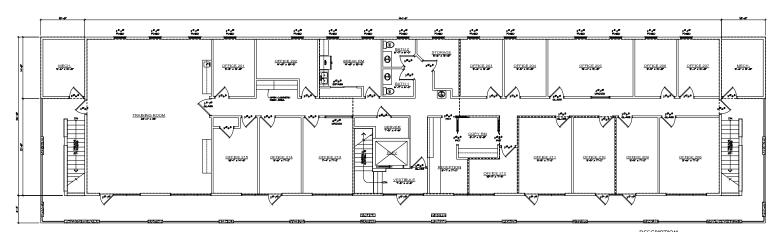

e:** 10,835 SF

**Lot Size:** 0.76 Acres

Year Built: 1997

**Zoning:** Limited Service Commercial (C4)

**Parking:** 31 onsite spaces

#### **HIGHLIGHTS**

- Spacious two story office building
- Versatile layout featuring multiple private offices and open office space, expansive conference rooms, reception area, and restrooms on both floors
- Beautifully designed break room equipped with highend appliances
- Strategically located off of Highway 126/Highland avenue
- High traffic counts of 13,720 (AADT) along Highway 126/SW Highland Ave
- Approved uses include: general office, call center, public facilities, financial institution, child care facility, veterinarian services
- Building is also available for sale for \$2,950,000









### **FIRST FLOOR PLAN**



### **SECOND FLOOR PLAN**





## FOR LEASE











Brokers are licensed in the state of Oregon. This information has been furnished from sources we deem reliable, but for which we assume no liability. This is an exclusive listing. The information contained herein is given in confidence with the understanding that all negotiations pertaining to this property be handled through Compass Commercial Real Estate Services. All measurements are approximate.



Dan Kemp, CCIM
Partner, Principal Broker
Cell 541.550.8413
dkemp@compasscommercial.com



Emilio Tiscareno
Broker
Cell 541.213.9640
etiscareno@compasscommercial.com