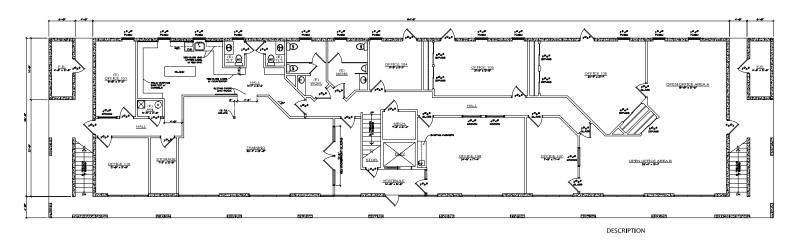

at \$0.71/SF/Mo.

**Bldg. Size:** 10,835 SF

**Lot Size:** 0.76 Acres

Year Built: 1997

**Zoning:** Limited Service Commercial (C4)

**Parking:** 31 onsite spaces

#### **HIGHLIGHTS**

- Spacious two story office building
- Versatile layout featuring multiple private offices and open office space, expansive conference rooms, reception area, and restrooms on both floors
- Beautifully designed break room equipped with highend appliances
- Strategically located off of Highway 126/Highland avenue
- High traffic counts of 13,720 (AADT) along Highway 126/SW Highland Ave
- Approved uses include: general office, call center, public facilities, financial institution, child care facility, veterinarian services
- Building is also available for sale for \$2,950,000









### **FIRST FLOOR PLAN**



### **SECOND FLOOR PLAN**





## FOR LEASE











Brokers are licensed in the state of Oregon. This information has been furnished from sources we deem reliable, but for which we assume no liability. This is an exclusive listing. The information contained herein is given in confidence with the understanding that all negotiations pertaining to this property be handled through Compass Commercial Real Estate Services. All measurements are approximate.



Dan Kemp, CCIM
Partner, Principal Broker
Cell 541.550.8413
dkemp@compasscommercial.com



Emilio Tiscareno
Broker
Cell 541.213.9640
etiscareno@compasscommercial.com