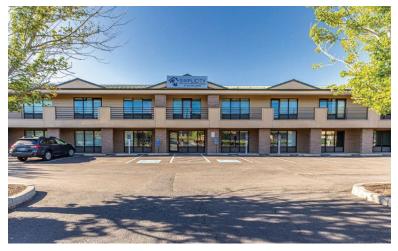

## **Premium Redmond Office Building**

2363 SW Glacier Place, Redmond, OR 97756

#### **PROPERTY DETAILS**

Lease Rate: \$1.20/SF/Mo. NNN

**CAMs:** Est. at \$0.71/SF/Mo.

**Bldg. Size:** 10,835 SF

**Lot Size:** 0.76 Acres

Year Built: 1997

**Zoning:** Limited Service Commercial (C4)

**Parking:** 31 onsite spaces

#### **HIGHLIGHTS**

- Spacious two story office building
- Versatile layout featuring multiple private offices and open office space, expansive conference rooms, reception area, and restrooms on both floors
- Beautifully designed break room equipped with highend appliances
- Strategically located off of Highway 126/Highland avenue
- High traffic counts of 13,720 (AADT) along Highway 126/SW Highland Ave
- Approved uses include: general office, call center, public facilities, financial institution, child care facility, veterinarian services
- Building is also available for sale for \$2,950,000