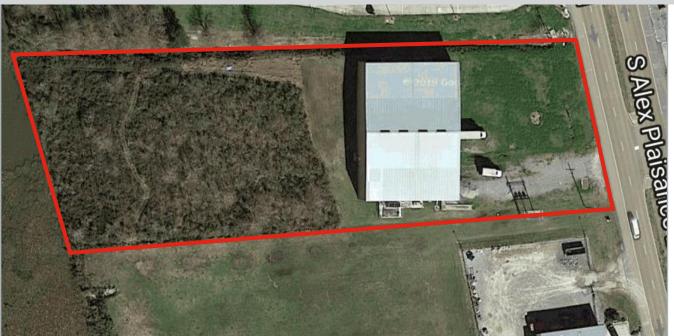

### INDUSTRIAL COLD STORAGE

1841 S. Alex Plaisance Blvd., Golden Meadow, LA 70357

SITE PLAN