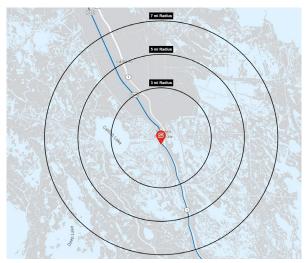

### INDUSTRIAL COLD STORAGE

1841 S. Alex Plaisance Blvd., Golden Meadow, LA 70357

**DEMOGRAPHICS** 

### 2022 DEMOGRAPHICS

|            | 3 MILE | 5 MILE | 7 MILE |  |
|------------|--------|--------|--------|--|
| POPULATION | 2,955  | 5,452  | 8,037  |  |
|            | 3 MILE | 5 MILE | 7 MILE |  |
|            |        |        |        |  |