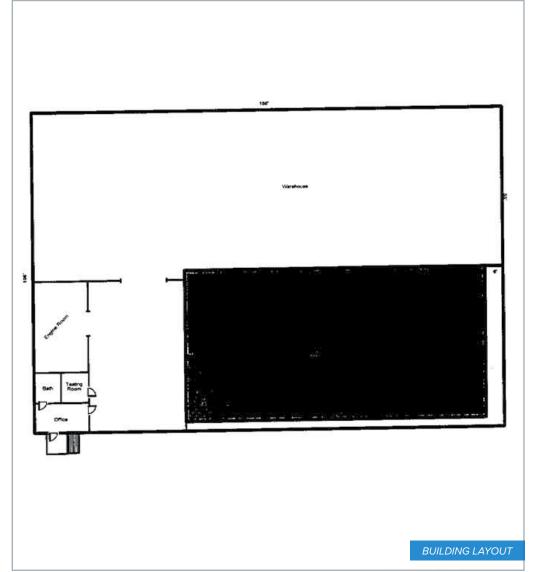

#### **OVERVIEW**

Located in Lafourche Parish on busy Hwy 3235 just before the junction with Hwy 1, this former Seafood Freezer and Distribution facility offers incredible opportunity to any user. The current and potential freezer capacity space sets this facility apart for distribution as the rear warehouse area was built to be expanded into as freezer space and has the current capacity to cool the entire square footage. The foundation is poured concrete on pilings with a pre-engineered steel frame and metal siding and roof. The eave height is 25' while the ridge height is 38'. The main office entrance sits to the left of the building and opens to a small lobby with an office and restroom. Two 8'x8' roll up dock high doors on the front of the building can accommodate box trucks and larger. The building contains an office, full restroom, testing room with stainless steel sink, an engine room, loading area with 2 loading docks, 100' x 50' freezer, and warehouse/storage area. The facility components include 2 evaporators, compressor, Ammonia Liquid Re-circulation Package and Receiver, Imcco Evaporative Condenser, Thermosyphon Vessel and Oil Cooler, PLC based control and communication package, Starter panel, and control transformer.

Building Size: +/-16,536 SF

Office: 400 SF

Freezer: 5,000 SF

Warehouse: 11,136 SF

STIRLINGPROPERTIES.COM / f

Price: \$59 PSF

Land Size: 2.8 Acres

38 ft Ceiling, 25 ft Eave