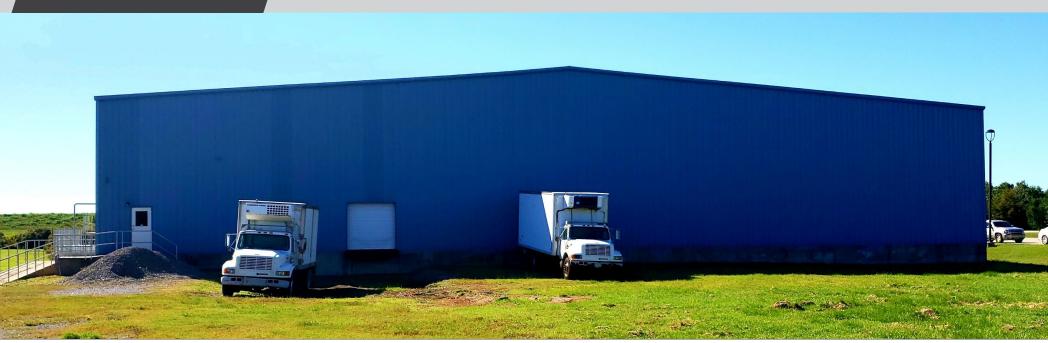

#### **OVERVIEW**

Located in Lafourche Parish on busy Hwy 3235 just before the junction with Hwy 1, this former Seafood Freezer and Distribution facility offers incredible opportunity to any user. The current and potential freezer capacity space sets this facility apart for distribution as the rear warehouse area was built to be expanded into as freezer space and has the current capacity to cool the entire square footage. The foundation is poured concrete on pilings with a pre-engineered steel frame and metal siding and roof. The eave height is 25' while the ridge height is 38'. The main office entrance sits to the left of the building and opens to a small lobby with an office and restroom. Two 8'x8' roll up dock high doors on the front of the building can accommodate box trucks and larger. The building contains an office, full restroom, testing room with stainless steel sink, an engine room, loading area with 2 loading docks, 100' x 50' freezer, and warehouse/storage area. The facility components include 2 evaporators, compressor, Ammonia Liquid Re-circulation Package and Receiver, Imcco Evaporative Condenser, Thermosyphon Vessel and Oil Cooler, PLC based control and communication package, Starter panel, and control transformer.

Building Size: +/-16,536 SF

Office: 400 SF

Freezer: 5,000 SF

Warehouse: 11,136 SF

STIRLINGPROPERTIES.COM / f

Price: \$59 PSF

Land Size: 2.8 Acres

38 ft Ceiling, 25 ft Eave

Year Built: 2003

- Warehouse, Office, Testing Room, Engine Room
- 2 Roll-Up Dock-High Loading Doors
- Zoned: C-1 Neighborhood Commercial