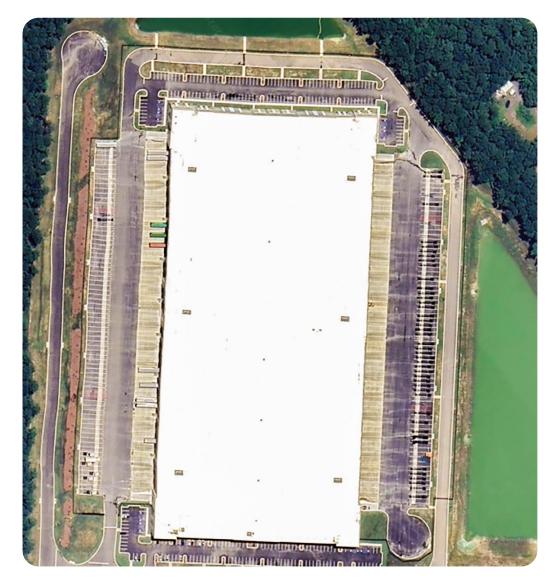

### **Property Features**

| RBA             | 574,789 Square Feet        |
|-----------------|----------------------------|
| Site            | 135.73 Acres               |
| Clear Height    | 40'                        |
| Loading Docks   | 60 ext                     |
| HVAC            | Yes                        |
| Fire Protection | Yes                        |
| Access          | 24/7, Turnkey              |
| Warehouse       | 300 - 569,789 SF Divisible |
| Private Office  | 150 - 5,000 SF Divisible   |