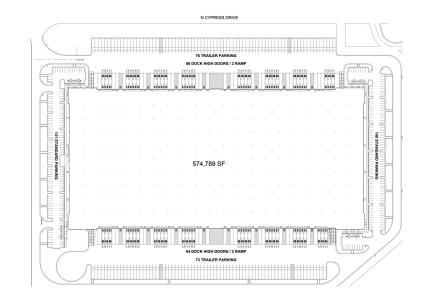

# Summerville

Facility Map

- ◎ 369 N Cypress (410 Tradeport Dr.), Summerville, SC 29486
- & 800-338-6369

### **Property Features**

| RBA             | 574,789 Square Feet        |
|-----------------|----------------------------|
| Site            | 135.73 Acres               |
| Clear Height    | 40'                        |
| Loading Docks   | 60 ext                     |
| HVAC            | Yes                        |
| Fire Protection | Yes                        |
| Access          | 24/7, Turnkey              |
| Warehouse       | 300 - 569,789 SF Divisible |
| Private Office  | 150 - 5,000 SF Divisible   |