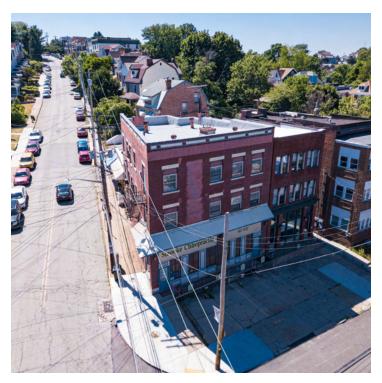

1156 GREENFIELD AVE, PITTSBURGH, PA 15217

#### PROPERTY OVERVIEW

This newly renovated 4 unit building is located on the corner of Greenfield Avenue and Hazelwood Avenue. Located in the central business district of Greenfield, this property includes two newly renovated apartments, each three bedroom and one bath units. The apartments feature an open floor plan with new kitchen, bathroom, flooring, paint and mechanicals, including new plumbing, electrical and HVAC system. Two first floor commercial spaces with established local businesses are leased through the next two years at below market rent.

### PROPERTY HIGHLIGHTS

- · -Corner Lot building
- -Easy access to parkway/interstate
- -Rare 3 bedroom city apartments
- -Grocery store with in 100 yards of the building
- -Walking distance to restaurants
- -Off street parking stalls
- -Fire Escape