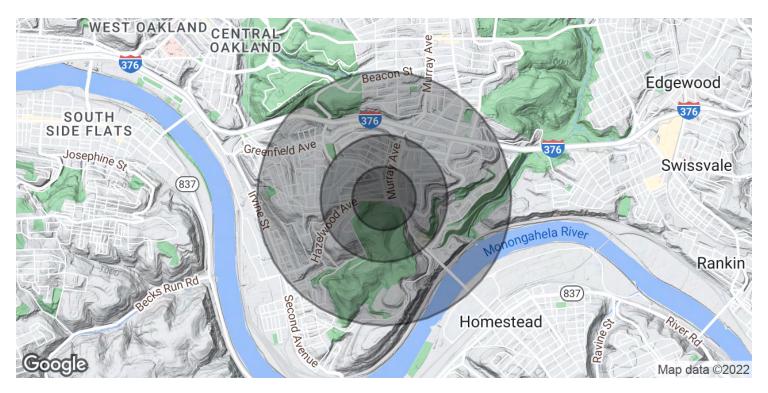

1156 GREENFIELD AVE, PITTSBURGH, PA 15217

| POPULATION           | 0.25 MILES | 0.5 MILES | 1 MILE |
|----------------------|------------|-----------|--------|
| Total Population     | 1,895      | 4,579     | 15,690 |
| Average Age          | 50.1       | 42.5      | 41.9   |
| Average Age (Male)   | 58.0       | 42.1      | 41.2   |
| Average Age (Female) | 35.1       | 41.1      | 41.3   |

| HOUSEHOLDS & INCOME | 0.25 MILES | 0.5 MILES | 1 MILE    |
|---------------------|------------|-----------|-----------|
| Total Households    | 1,124      | 2,568     | 8,694     |
| # of Persons per HH | 1.7        | 1.8       | 1.8       |
| Average HH Income   | \$50,749   | \$72,845  | \$71,276  |
| Average House Value | \$514,732  | \$380,737 | \$304,327 |

<sup>\*</sup> Demographic data derived from 2020 ACS - US Census

ANTHONY DASTA

412.716.3893 adasta@remax.net