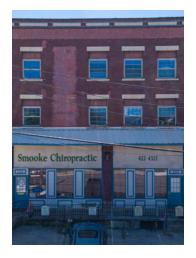

#### PROPERTY OVERVIEW

This newly renovated 4 unit building is located on the corner of Greenfield Avenue and Hazelwood Avenue. Located in the central business district of Greenfield, this property includes two newly renovated apartments, each three bedroom and one bath units. The apartments feature an open floor plan with new kitchen, bathroom, flooring, paint and mechanicals, including new plumbing, electrical and HVAC system. Two first floor commercial spaces with established local businesses are leased through the next two years at below market rent.

### PROPERTY HIGHLIGHTS

- · -Corner Lot building
- -Easy access to parkway/interstate
- -Rare 3 bedroom city apartments
- -Grocery store with in 100 yards of the building
- -Walking distance to restaurants
- -Off street parking stalls
- -Fire Escape