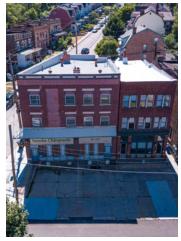

#### PROPERTY OVERVIEW

This newly renovated 4 unit building is located on the corner of Greenfield Avenue and Hazelwood Avenue. Located in the central business district of Greenfield, this property includes two newly renovated apartments, each three bedroom and one bath units. The apartments feature an open floor plan with new kitchen, bathroom, flooring, paint and mechanicals, including new plumbing, electrical and HVAC system. Two first floor commercial spaces with established local businesses are leased through the next two years at below market rent.

### PROPERTY HIGHLIGHTS

- · -Corner Lot building
- -Easy access to parkway/interstate
- -Rare 3 bedroom city apartments
- -Grocery store with in 100 yards of the building
- -Walking distance to restaurants
- -Off street parking stalls
- -Fire Escape