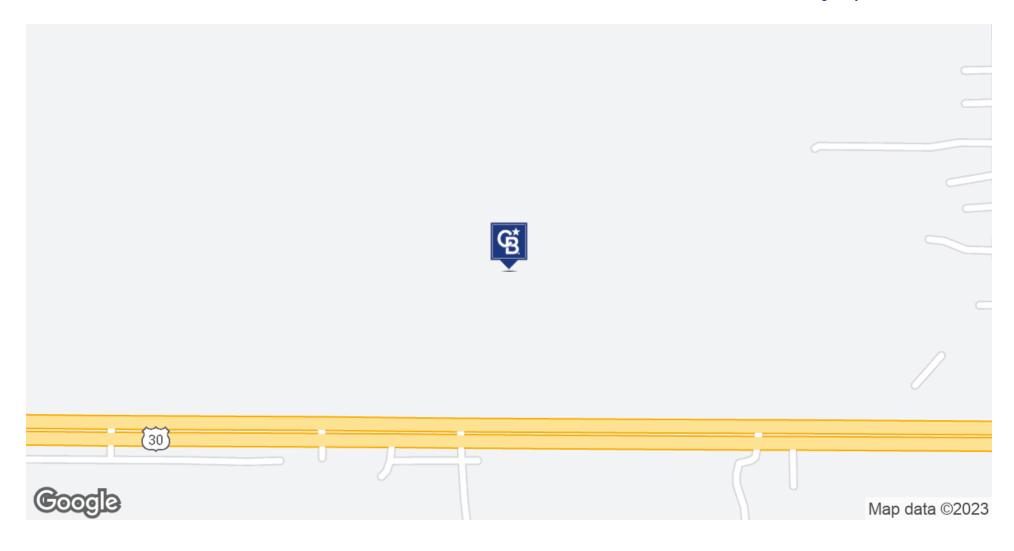

## FOR SALE: 20.54 ACRES COMMERCIAL LAND HIGHWAY RT 30 MERRILLVILLE IN

7350 E Lincoln Highway Merrillville, IN 46410

### PROPERTY DESCRIPTION

Prime 20.54 Acre parcel of Commercial Land with 671 feet of Road Frontage on rt 30 in Ross Township/Hobart. Nearby Interstate I65 is a few miles westward down the road from this ready to develop piece of land. I80/94 is only a few miles north of this parcel too. The possibilities are endless with all of the growth of Northwest Indiana happening now. All Permits are needed., Nearby Public Utilities. The parcel is 671 frontage and Depth is 1333. Hurry wont last long!!