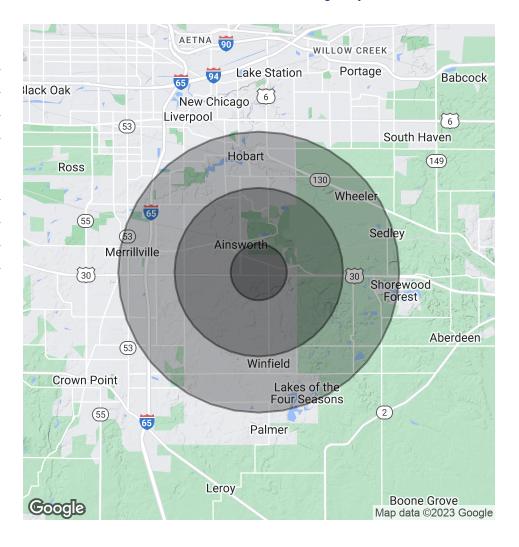

| DEMOGRAPHICS      | 1 MILE   | 3 MILES  | 5 MILES  |  |
|-------------------|----------|----------|----------|--|
| Total Households  | 186      | 3,077    | 18,387   |  |
| Total Population  | 446      | 7,136    | 44,500   |  |
| Average HH Income | \$84,569 | \$85,921 | \$82,235 |  |

## 20.54 ACRES COMMERCIAL LAND HIGHWAY RT 30 MERRILLVILLE IN

7350 E Lincoln Highway Merrillville, IN 46410

| POPULATION           | 1 MILE | 3 MILES | 5 MILES |
|----------------------|--------|---------|---------|
| Total Population     | 446    | 7,136   | 44,500  |
| Average Age          | 54.8   | 47.9    | 41.9    |
| Average Age (Male)   | 52.5   | 45.7    | 39.9    |
| Average Age (Female) | 54.6   | 48      | 42.7    |

| HOUSEHOLDS & INCOME | 1 MILE    | 3 MILES   | 5 MILES   |
|---------------------|-----------|-----------|-----------|
| Total Households    | 186       | 3,077     | 18,387    |
| # of Persons per HH | 2.4       | 2.3       | 2.4       |
| Average HH Income   | \$84,569  | \$85,921  | \$82,235  |
| Average House Value | \$178,593 | \$197,050 | \$193,059 |