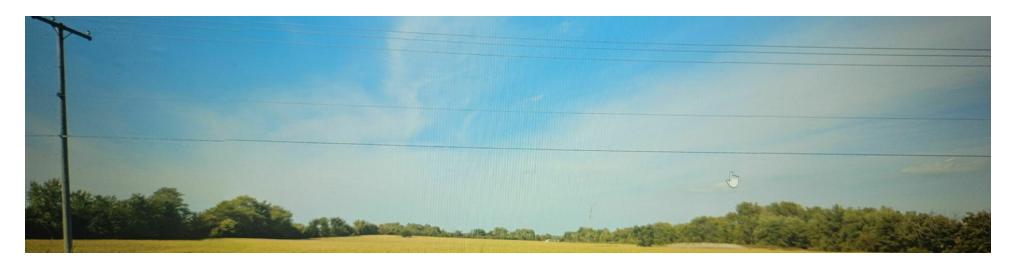

### PROPERTY DESCRIPTION

Prime 20.54 Acre parcel of Commercial Land with 671 feet of Road Frontage on rt 30 in Ross Township/Hobart. Nearby Interstate I65 is a few miles westward down the road from this ready to develop piece of land. I80/94 is only a few miles north of this parcel too. The possibilities are endless with all of the growth of Northwest Indiana happening now. All Permits are needed., Nearby Public Utilities. The parcel is 671 frontage and Depth is 1333. Hurry wont last long!!

#### PROPERTY HIGHLIGHTS

- Located on US Highway RT30 in Merrillville Indiana Neaby I65 Interstate
- Zoned Commercial Usage
- · Prime Development Ground
- Ross Township