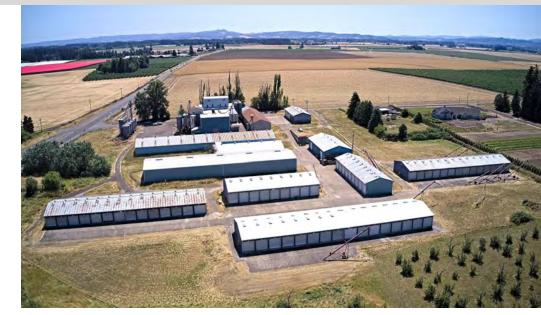

#### PROPERTY DESCRIPTION

Corner lot Industrial property with excellent access, visibility and frontage on Highway 26. The rural industrial zoning designation within Washington County allows for use of the existing property, or development of the site, as approved by the County. Allowable uses under a Type I, II, or III procedure at the County level include but are not limited to: Contractor's yard, telecomm facilities, forest products, lumber/sawmill, materials uses such as concrete and asphalt, special recreation.

The property has historically been used for seed processing and storage. One of the buildings is specialized for the seed industry, while most are metal warehouse buildings with power, allowing a wide array of possible uses.

#### **PROPERTY HIGHLIGHTS**

- Corner lot
- Utility infrastructure in place
- 500+ feet of frontage on Highway 26
- 3-Phase power throughout
- Zoning information

#### **OFFERING SUMMARY**

| Sale Price:    | \$9,000,000 (\$82/SF) |
|----------------|-----------------------|
| Lot Size:      | 11.6 Acres            |
| Building Size: | 109,500 SF            |

Clayton Madey 503.972.7277 clayton@macadamforbes.com Licensed in OR