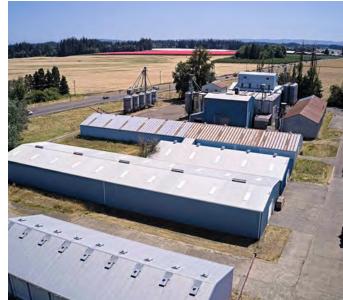

The property has historically been used for seed processing and storage. One of the buildings is specialized for the seed industry, while most are metal warehouse buildings with power, allowing a wide array of possible uses.

#### **PROPERTY HIGHLIGHTS**

- Corner lot
- Utility infrastructure in place
- 500+ feet of frontage on Highway 26
- 3-Phase power throughout
- Zoning information

#### **OFFERING SUMMARY**

| Sale Price:    | \$9,000,000 (\$82/SF) |
|----------------|-----------------------|
| Lot Size:      | 11.6 Acres            |
| Building Size: | 109,500 SF            |

Clayton Madey 503.972.7277 clayton@macadamforbes.com Licensed in OR