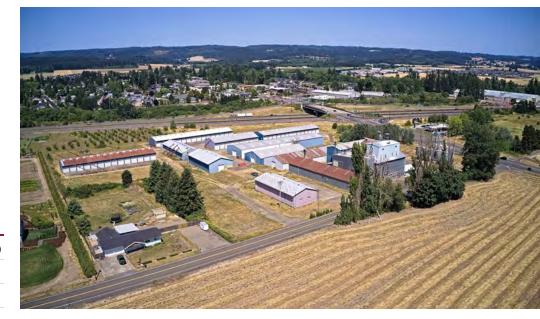

#### PROPERTY DESCRIPTION

Corner lot Industrial property with excellent access, visibility and frontage on Highway 26. The rural industrial zoning designation within Washington County allows for use of the existing property, or development of the site, as approved by the County. Allowable uses under a Type I, II, or III procedure at the County level include but are not limited to: Contractor's yard, telecomm facilities, forest products, lumber/sawmill, materials uses such as concrete and asphalt, special recreation.

The property has historically been used for seed processing and storage. One of the buildings is specialized for the seed industry, while most are metal warehouse buildings with power, allowing a wide array of possible uses.

#### **PROPERTY HIGHLIGHTS**

- Corner lot
- Utility infrastructure in place
- 500+ feet of frontage on Highway 26
- 3-Phase power throughout
- Zoning information

#### **OFFERING SUMMARY**

| Sale Price:    | \$9,000,000 (\$82/SF) |
|----------------|-----------------------|
| Lot Size:      | 11.6 Acres            |
| Building Size: | 109,500 SF            |

Clayton Madey 503.972.7277 clayton@macadamforbes.com Licensed in OR