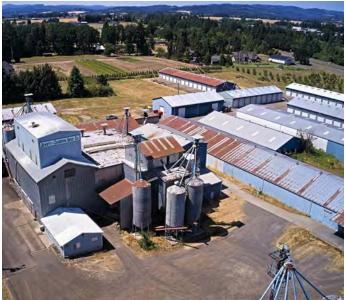

The property has historically been used for seed processing and storage. One of the buildings is specialized for the seed industry, while most are metal warehouse buildings with power, allowing a wide array of possible uses.

#### **PROPERTY HIGHLIGHTS**

- Corner lot
- Utility infrastructure in place
- 500+ feet of frontage on Highway 26
- 3-Phase power throughout
- Zoning information

#### **OFFERING SUMMARY**

| Sale Price:    | \$9,000,000 (\$82/SF) |
|----------------|-----------------------|
| Lot Size:      | 11.6 Acres            |
| Building Size: | 109,500 SF            |

Clayton Madey 503.972.7277 clayton@macadamforbes.com Licensed in OR