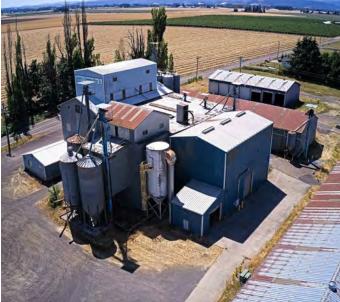

The property has historically been used for seed processing and storage. One of the buildings is specialized for the seed industry, while most are metal warehouse buildings with power, allowing a wide array of possible uses.