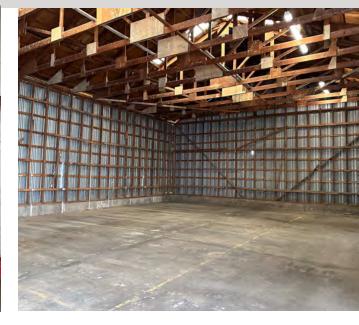

The property has historically been used for seed processing and storage. One of the buildings is specialized for the seed industry, while most are metal warehouse buildings with power, allowing a wide array of possible uses.