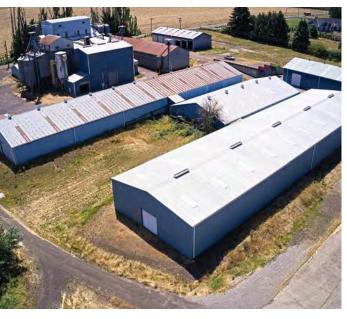

The property has historically been used for seed processing and storage. One of the buildings is specialized for the seed industry, while most are metal warehouse buildings with power, allowing a wide array of possible uses.

#### **PROPERTY HIGHLIGHTS**

- Corner lot
- Utility infrastructure in place
- 500+ feet of frontage on Highway 26
- 3-Phase power throughout
- Zoning information

#### **OFFERING SUMMARY**

| Sale Price:    | \$9,000,000 (\$82/SF) |
|----------------|-----------------------|
| Lot Size:      | 11.6 Acres            |
| Building Size: | 109,500 SF            |

Clayton Madey 503.972.7277 clayton@macadamforbes.com Licensed in OR