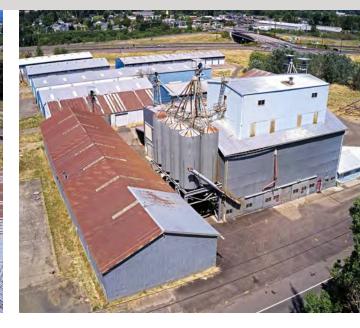

The property has historically been used for seed processing and storage. One of the buildings is specialized for the seed industry, while most are metal warehouse buildings with power, allowing a wide array of possible uses.