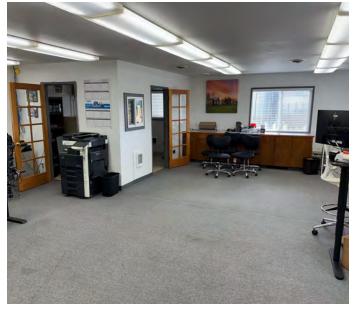

The property has historically been used for seed processing and storage. One of the buildings is specialized for the seed industry, while most are metal warehouse buildings with power, allowing a wide array of possible uses.