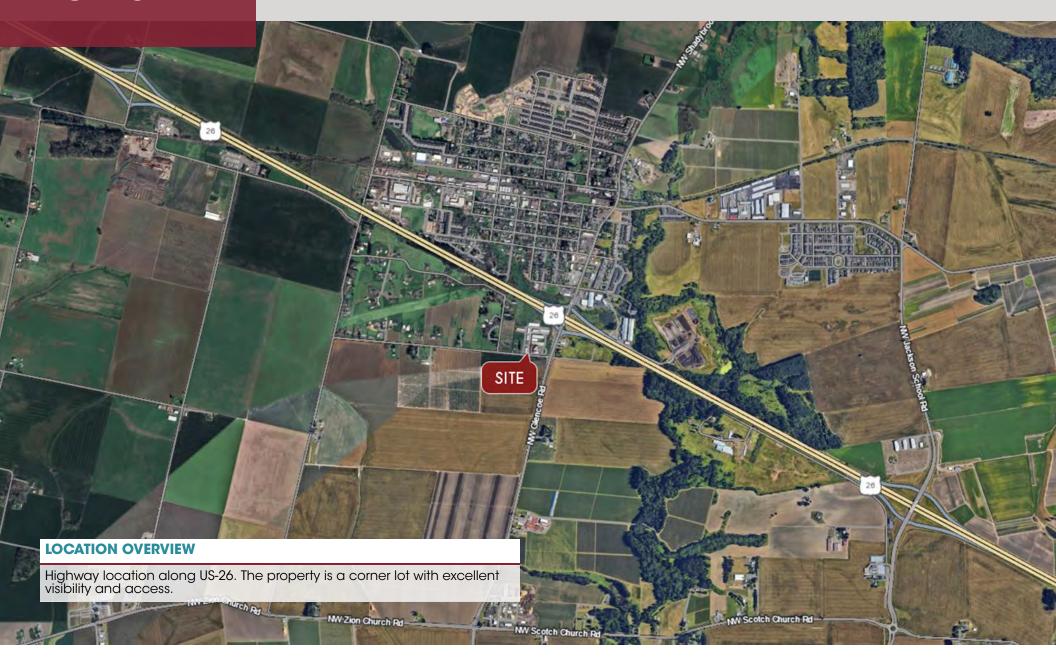

#### PROPERTY DESCRIPTION

Corner lot Industrial property with excellent access, visibility and frontage on Highway 26. The rural industrial zoning designation within Washington County allows for use of the existing property, or development of the site, as approved by the County. Allowable uses under a Type I, II, or III procedure at the County level include but are not limited to: Contractor's yard, telecomm facilities, forest products, lumber/sawmill, materials uses such as concrete and asphalt, special recreation.

The property is included in the study area for the contemplated North Plains UGB expansion. Ownership will also entertain offers on the basis of land development or joint venture on a case-by-case basis.

#### **PROPERTY HIGHLIGHTS**

- Corner lot
- Utility infrastructure in place
- 500+ feet of frontage on Highway 26
- 3-Phase power throughout
- Zoning information