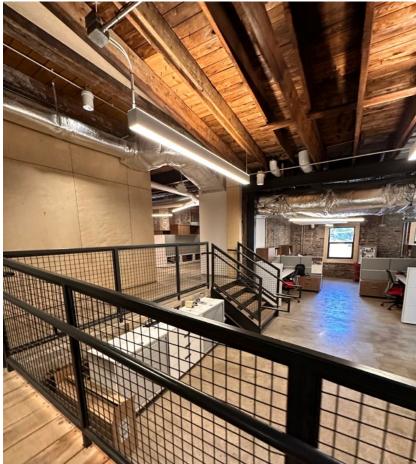

#### **PROPERTY FEATURES:**

- 21,000 Total SF of Flex Space For Lease 8,000 SF of office & 13,000 SF of Industrial
- 2 Conference Rooms, 5 Individual Offices & 2 tech lab spaces
- Beautifully renovated historic property with incredible natural lighting, exposed brick, and unique architectural accents
- Furniture available
- Large kitchenette/meeting area
- · Five-minute drive into Downtown Pittsburgh
- Asking Price: \$2,600,000

## OFFICE/FLEX AVAILABLE

317-325 S. MAIN STREET, PITTSBURGH, PA 15220

OFFICE LAYOUT: 8,000 SF OFFICE SPACE