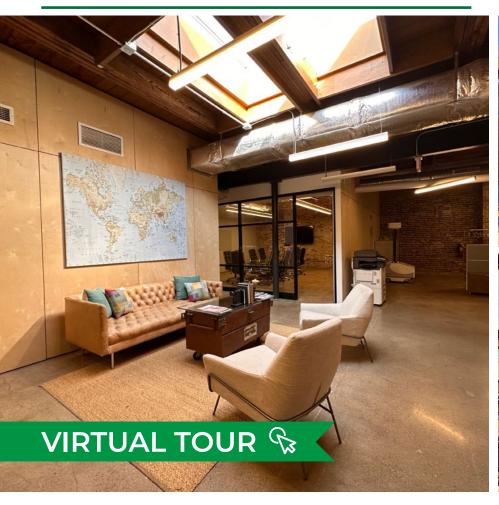

#### **PROPERTY FEATURES:**

- 21,000 Total SF of Flex Space For Lease 8,000 SF of office & 13,000 SF of Industrial
- 2 Conference Rooms, 5 Individual Offices & 2 tech lab spaces
- Beautifully renovated historic property with incredible natural lighting, exposed brick, and unique architectural accents
- Furniture available
- Large kitchenette/meeting area
- · Five-minute drive into Downtown Pittsburgh
- Asking Price: \$2,600,000

## OFFICE/FLEX AVAILABLE

317-325 S. MAIN STREET, PITTSBURGH, PA 15220

OFFICE LAYOUT: 8,000 SF OFFICE SPACE