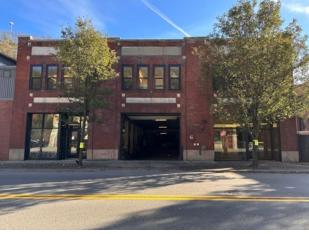

## OFFICE/FLEX AVAILABLE

EE HANNA

317-325 S. MAIN STREET, PITTSBURGH, PA 15220

4,000 SF of the Industrial Space has: Ceiling Heights: 19' Clear 27' at Peak / 25' at Eave Loading: One (1) Dock Door Power: 3 Phase 800 Amps

#### **PROPERTY FEATURES:**

- 21,000 Total SF of Flex Space For Lease 8,000 SF of office & 13,000 SF of Industrial
- 2 Conference Rooms, 5 Individual Offices & 2 tech lab spaces
- Beautifully renovated historic property with incredible natural lighting, exposed brick, and unique architectural accents
- Furniture available
- Large kitchenette/meeting area
- · Five-minute drive into Downtown Pittsburgh
- Asking Price: \$2,600,000

# OFFICE/FLEX AVAILABLE ## HAN

317-325 S. MAIN STREET, PITTSBURGH, PA 15220