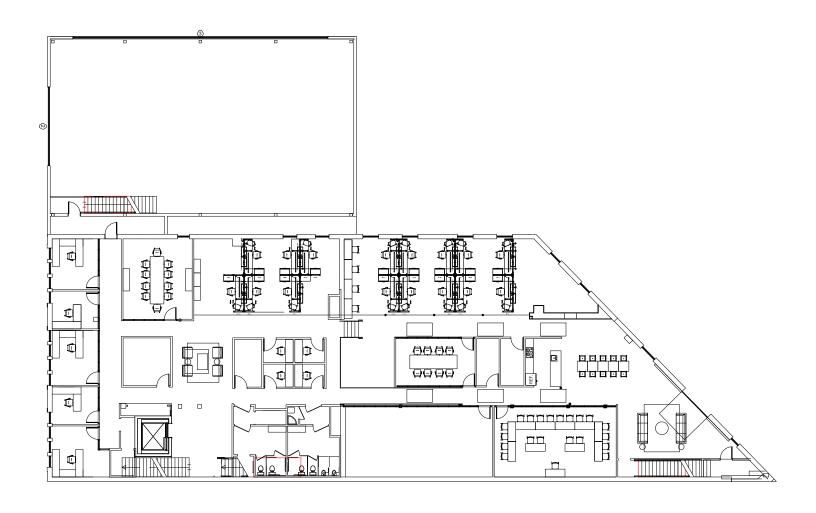

## OFFICE/FLEX AVAILABLE

317-325 S. MAIN STREET, PITTSBURGH, PA 15220

OFFICE LAYOUT: 8,000 SF OFFICE SPACE