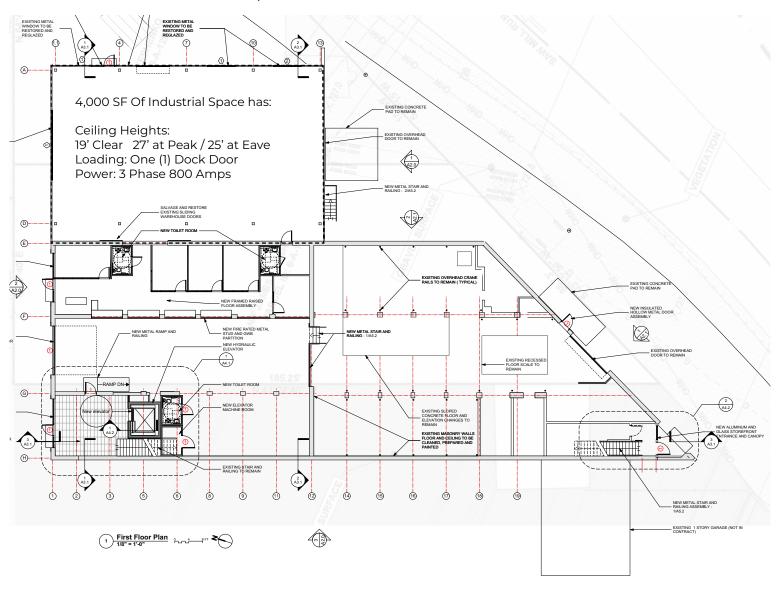

## OFFICE/FLEX AVAILABLE

EE HANNA

317-325 S. MAIN STREET, PITTSBURGH, PA 15220

4,000 SF of the Industrial Space has: Ceiling Heights: 19' Clear 27' at Peak / 25' at Eave Loading: One (1) Dock Door Power: 3 Phase 800 Amps

#### GROUND FLOOR LAYOUT: 13,000 SF TOTAL INDUSTRIAL SPACE

CONTACT: **AJ PANTONI** ajpantoni@hannacre.com 412-261-7134

HANNA COMMERCIAL REAL ESTATE 11 STANWIX STREET, SUITE 1024 PITTSBURGH, PA 15222 **HANNACRE.COM** 