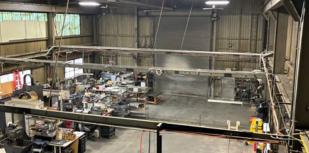

## OFFICE/FLEX AVAILABLE

EE HANNA

317-325 S. MAIN STREET, PITTSBURGH, PA 15220

4,000 SF of the Industrial Space has: Ceiling Heights: 19' Clear 27' at Peak / 25' at Eave Loading: One (1) Dock Door Power: 3 Phase 800 Amps

#### GROUND FLOOR LAYOUT: 13,000 SF TOTAL INDUSTRIAL SPACE

CONTACT: **AJ PANTONI** ajpantoni@hannacre.com 412-261-7134

HANNA COMMERCIAL REAL ESTATE 11 STANWIX STREET, SUITE 1024 PITTSBURGH, PA 15222 **HANNACRE.COM** 