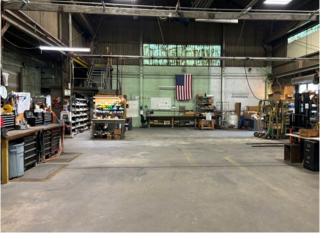

## OFFICE/FLEX AVAILABLE

EE HANNA

317-325 S. MAIN STREET, PITTSBURGH, PA 15220

4,000 SF of the Industrial Space has: Ceiling Heights: 19' Clear 27' at Peak / 25' at Eave Loading: One (1) Dock Door Power: 3 Phase 800 Amps

#### GROUND FLOOR LAYOUT: 13,000 SF TOTAL INDUSTRIAL SPACE

CONTACT: **AJ PANTONI** ajpantoni@hannacre.com 412-261-7134

HANNA COMMERCIAL REAL ESTATE 11 STANWIX STREET, SUITE 1024 PITTSBURGH, PA 15222 **HANNACRE.COM** 