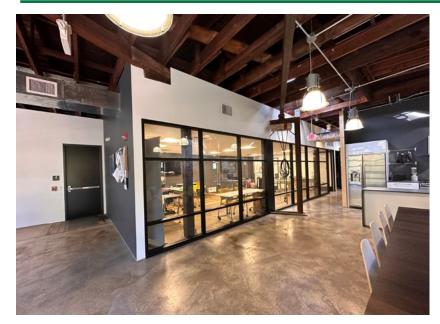

#### **PROPERTY FEATURES:**

- 21,000 Total SF of Flex Space For Lease 8,000 SF of office & 13,000 SF of Industrial
- 2 Conference Rooms, 5 Individual Offices & 2 tech lab spaces
- Beautifully renovated historic property with incredible natural lighting, exposed brick, and unique architectural accents
- Furniture available
- Large kitchenette/meeting area
- · Five-minute drive into Downtown Pittsburgh
- Asking Price: \$2,600,000

## OFFICE/FLEX AVAILABLE

317-325 S. MAIN STREET, PITTSBURGH, PA 15220

OFFICE LAYOUT: 8,000 SF OFFICE SPACE