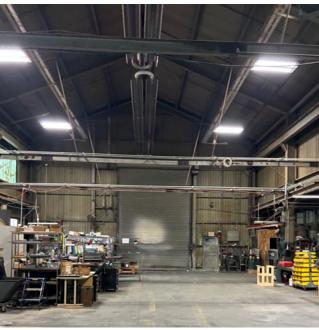

## OFFICE/FLEX AVAILABLE

EE HANNA

317-325 S. MAIN STREET, PITTSBURGH, PA 15220

4,000 SF of the Industrial Space has: Ceiling Heights: 19' Clear 27' at Peak / 25' at Eave Loading: One (1) Dock Door Power: 3 Phase 800 Amps

#### **PROPERTY FEATURES:**

- 21,000 Total SF of Flex Space For Lease 8,000 SF of office & 13,000 SF of Industrial
- 2 Conference Rooms, 5 Individual Offices & 2 tech lab spaces
- Beautifully renovated historic property with incredible natural lighting, exposed brick, and unique architectural accents
- Furniture available
- Large kitchenette/meeting area
- · Five-minute drive into Downtown Pittsburgh
- Asking Price: \$2,600,000