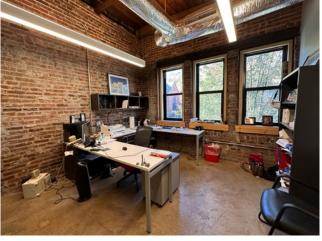

#### **PROPERTY FEATURES:**

- 21,000 Total SF of Flex Space For Lease 8,000 SF of office & 13,000 SF of Industrial
- 2 Conference Rooms, 5 Individual Offices & 2 tech lab spaces
- Beautifully renovated historic property with incredible natural lighting, exposed brick, and unique architectural accents
- Furniture available
- Large kitchenette/meeting area
- · Five-minute drive into Downtown Pittsburgh
- Asking Price: \$2,600,000

## OFFICE/FLEX AVAILABLE

317-325 S. MAIN STREET, PITTSBURGH, PA 15220

OFFICE LAYOUT: 8,000 SF OFFICE SPACE