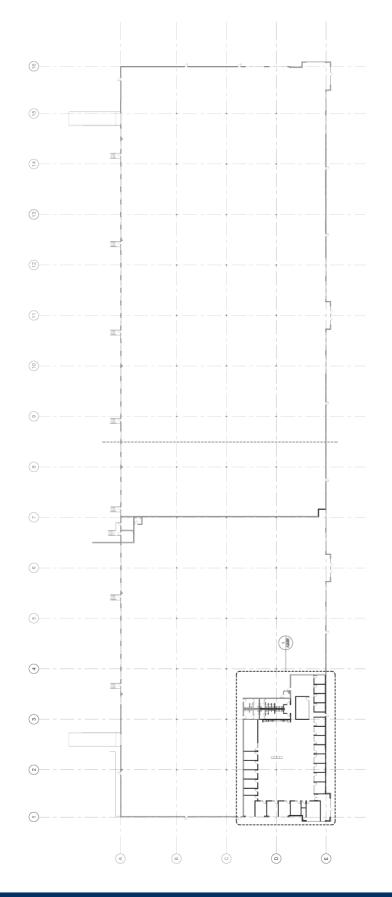

#### SPACE DETAILS

70,928 Total Square Feet

Office Space: 10,963 SF Warehouse Space: 59,965 SF Turn-key, built out Class A Building Constructed in 2022

### 70,928 Total Square Feet

Office Space: 10,963 SF Warehouse Space: 59,965 SF

 $\checkmark$