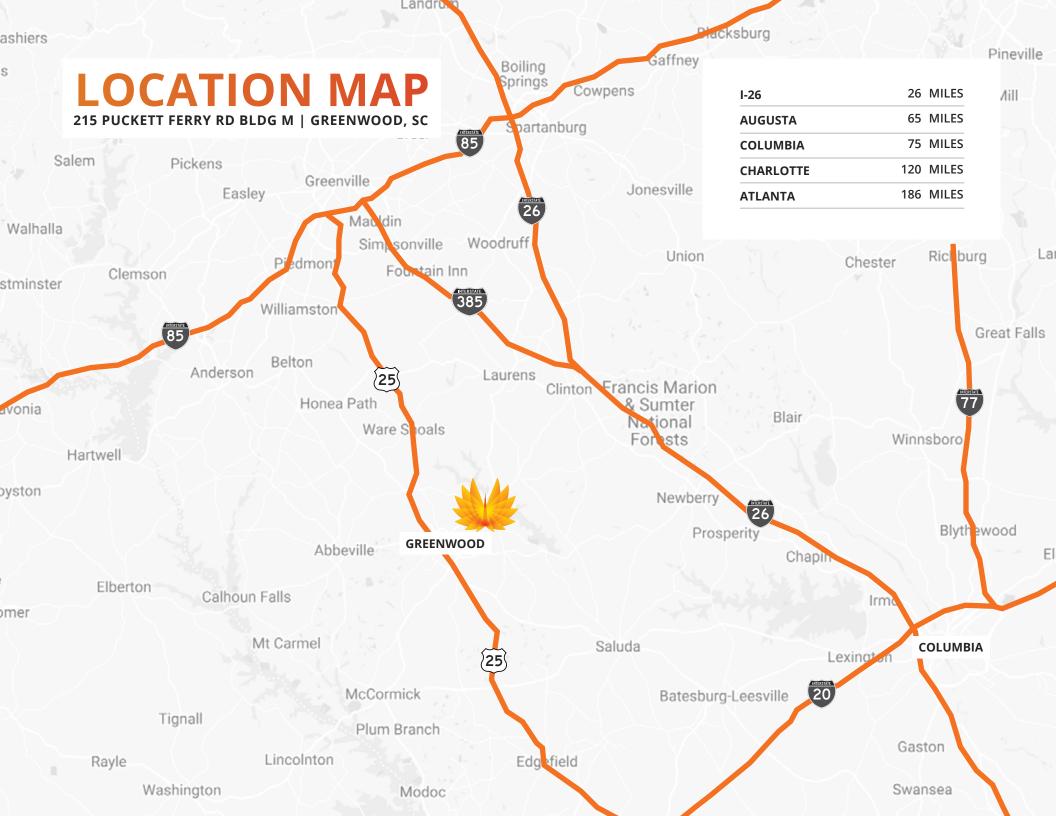

LOCATED APPROXIMATELY 26 MILES SOUTH OF I-26 VIA FOUR-LANE HWY 72

THE GREENVILLE-SPARTANBURG AIRPORT IS LOCATED APPROXIMATELY 56 MILES NORTH OF THE SITE