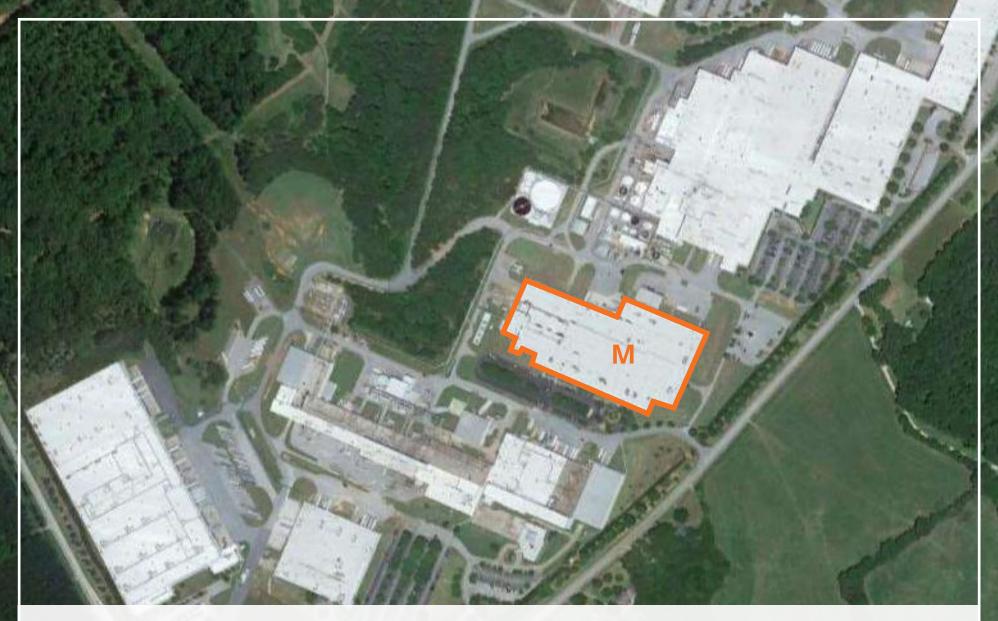

LOCATED APPROXIMATELY 26 MILES SOUTH OF I-26 VIA FOUR-LANE HWY 72

THE GREENVILLE-SPARTANBURG AIRPORT IS LOCATED APPROXIMATELY 56 MILES NORTH OF THE SITE

## **PROPERTY DETAILS**

215 PUCKETT FERRY RD BLDG M | GREENWOOD, SC

| Twelve 8' x 10' Electric Dock High Doors with Levelers, Lock Lights, & Seals  One 13' x 13' Electric   One 10' x 10' Manual   One 10' x 9' More Drive-In Doors  CLEAR HEIGHT 24' 6" - 40'  COLUMN WIDTH/DEPTH Varies  ROOF Single-Ply Membrane Over Insulated Metal Deck  WALLS 2" Insulated Metal Sandwich Panel  FLOORS 6" Reinforced Concrete Slab  YEAR BUILT 1989  YEAR BUILT 1989  Fluorescent, 400-Watt Metal Halide, T-8, & LED with Motion Sensors  Transformers: Four @ 1000 KVA (4160 - 480/208)   Six @ 75 KVA (4160 - 480/208)   Two @ 1500 KVA (4160 - 480)   Two @ 1500 KVA (4160 | /lanual      |
|--------------------------------------------------------------------------------------------------------------------------------------------------------------------------------------------------------------------------------------------------------------------------------------------------------------------------------------------------------------------------------------------------------------------------------------------------------------------------------------------------------------------------------------------------------------------------------------------------------------------------------------------------------------------------------------------------------------------------------------------------------------------------------------------------------------------------------------------------------------------------------------------------------------------------------------------------------------------------------------------------------------------------------------------------------------------------------------------------------------------------------------------------------------------------------------------------------------------------------------------------------------------------------------------------------------------------------------------------------------------------------------------------------------------------------------------------------------------------------------------------------------------------------------------------------------------------------------------------------------------------------------------------------------------------------------------------------------------------------------------------------------------------------------------------------------------------------------------------------------------------------------------------------------------------------------------------------------------------------------------------------------------------------------------------------------------------------------------------------------------------------|--------------|
| CLEAR HEIGHT  24' 6" - 40'  COLUMN WIDTH/DEPTH  Varies  ROOF  Single-Ply Membrane Over Insulated Metal Deck  WALLS  2" Insulated Metal Sandwich Panel  6" Reinforced Concrete Slab  YEAR BUILT  1989  FIRE SUPPRESSION  LIGHTING  Divide A service of the service of  |              |
| COLUMN WIDTH/DEPTH  Varies  Single-Ply Membrane Over Insulated Metal Deck  WALLS  2" Insulated Metal Sandwich Panel  6" Reinforced Concrete Slab  YEAR BUILT  FIRE SUPPRESSION  D5/1500 to .65/2000 Density  Fluorescent, 400-Watt Metal Halide, T-8, & LED with Motion Sensors  Transformers: Four @ 1000 KVA (4160 - 480/208)   Six @ 75 KVA (4160 - 480/208)   Two @ 1500 KVA (4160 - 480)   Two @ 1500 K | 1            |
| ROOF  Single-Ply Membrane Over Insulated Metal Deck  2" Insulated Metal Sandwich Panel  6" Reinforced Concrete Slab  YEAR BUILT  1989  FIRE SUPPRESSION  LIGHTING  Description of the proof | 1            |
| WALLS  2" Insulated Metal Sandwich Panel  6" Reinforced Concrete Slab  YEAR BUILT  FIRE SUPPRESSION  Discrete Suppression  LIGHTING  Transformers: Four @ 1000 KVA (4160 - 480/208)   Six @ 75 KVA (4160 - 480/208)   Two @ 1500 KVA (4160 - 480)   Tw | 1            |
| FLOORS  6" Reinforced Concrete Slab  1989  FIRE SUPPRESSION  Display 1989  Fluorescent, 400-Watt Metal Halide, T-8, & LED with Motion Sensors  Transformers: Four @ 1000 KVA (4160 - 480/208)   Six @ 75 KVA (4160 - 480/208)   Two @ 1500 KVA (4160 - 480)   Two @ 1500 KVA (4160 - | 1            |
| YEAR BUILT         1989           FIRE SUPPRESSION         .05/1500 to .65/2000 Density           LIGHTING         Fluorescent, 400-Watt Metal Halide, T-8, & LED with Motion Sensors           Transformers: Four @ 1000 KVA (4160 - 480/208)   Six @ 75 KVA (4160 - 480/208)   Two @ 1500 KVA (4160 - 480)   Total 9,700 Amps, 120/208, 3-Phase, 4-Wire Switchgear; and 12,000 A                                                                                                                                 | 1            |
| ### SUPPRESSION  ### SUPPRESSION  ### SUPPRESSION  ### Control of the control of  | 1            |
| Fluorescent, 400-Watt Metal Halide, T-8, & LED with Motion Sensors  Transformers: Four @ 1000 KVA (4160 - 480/208)   Six @ 75 KVA (4160 - 480/208)   Two @ 1500 KVA (4160 - 480)   Two @ KVA (4160 - 480)   Total 9,700 Amps, 120/208, 3-Phase, 4-W Switchgear; and 12,000 Amps, 120/208, 3-Phase, 4-Wire Switchgear; and 12,0 | 1            |
| LIGHTING         Sensors           POWER         Transformers: Four @ 1000 KVA (4160 - 480/208)   Six @ 75 KVA (4160 - 480/208)   Two @ 1500 KVA (4160 - 480)   Two @ 1500 KVA (4160 - 480)   Total 9,700 Amps, 120/208, 3-Phase, 4-W Switchgear; and 12,000 Amps, 120/208, 3-Phase, 4-Wire Sw           WATER         Supplied by Greenwood CPW; 8" Main, 6" Lines           SEWER         Supplied by Greenwood CPW; 18" Main, Two 6" Lines                                                                                                                                                                                                                                                                                                                                                                                                                                                                                                                                                                                                                                                                                                                                                                                                                                                                                                                                                                                                                                                                                                                                                                                                                                                                                                                                                                                                                                                                                                                                                                                                                                                                                  | 1            |
| POWER       KVA (4160 - 480/208)   Two @ 1500 KVA (4160 - 480)   Two @ 1500 KVA (4160 - 480)   Total 9,700 Amps, 120/208, 3-Phase, 4-W Switchgear; and 12,000 Amps, 120/208, 3-Phase, 4-Wire Sw         WATER       Supplied by Greenwood CPW; 8" Main, 6" Lines         SEWER       Supplied by Greenwood CPW; 18" Main, Two 6" Lines                                                                                                                                                                                                                                                                                                                                                                                                                                                                                                                                                                                                                                                                                                                                                                                                                                                                                                                                                                                                                                                                                                                                                                                                                                                                                                                                                                                                                                                                                                                                                                                                                                                                                                                                                                                         |              |
| SEWER Supplied by Greenwood CPW; 18" Main, Two 6" Lines                                                                                                                                                                                                                                                                                                                                                                                                                                                                                                                                                                                                                                                                                                                                                                                                                                                                                                                                                                                                                                                                                                                                                                                                                                                                                                                                                                                                                                                                                                                                                                                                                                                                                                                                                                                                                                                                                                                                                                                                                                                                        | @ 500<br>ire |
|                                                                                                                                                                                                                                                                                                                                                                                                                                                                                                                                                                                                                                                                                                                                                                                                                                                                                                                                                                                                                                                                                                                                                                                                                                                                                                                                                                                                                                                                                                                                                                                                                                                                                                                                                                                                                                                                                                                                                                                                                                                                                                                                |              |
|                                                                                                                                                                                                                                                                                                                                                                                                                                                                                                                                                                                                                                                                                                                                                                                                                                                                                                                                                                                                                                                                                                                                                                                                                                                                                                                                                                                                                                                                                                                                                                                                                                                                                                                                                                                                                                                                                                                                                                                                                                                                                                                                |              |
| NATURAL GAS Supplied by Greenwood CPW; 6" Lines, 5 PSI                                                                                                                                                                                                                                                                                                                                                                                                                                                                                                                                                                                                                                                                                                                                                                                                                                                                                                                                                                                                                                                                                                                                                                                                                                                                                                                                                                                                                                                                                                                                                                                                                                                                                                                                                                                                                                                                                                                                                                                                                                                                         |              |
| COMPRESSED AIR Compressors Removed; Air Lines in Place Throughout Area                                                                                                                                                                                                                                                                                                                                                                                                                                                                                                                                                                                                                                                                                                                                                                                                                                                                                                                                                                                                                                                                                                                                                                                                                                                                                                                                                                                                                                                                                                                                                                                                                                                                                                                                                                                                                                                                                                                                                                                                                                                         | ı            |
| HVAC 18 Roof-Mounted Trane Intellipak, Voyager, and York Units Ranging from 10- to 30-Tons                                                                                                                                                                                                                                                                                                                                                                                                                                                                                                                                                                                                                                                                                                                                                                                                                                                                                                                                                                                                                                                                                                                                                                                                                                                                                                                                                                                                                                                                                                                                                                                                                                                                                                                                                                                                                                                                                                                                                                                                                                     | 5            |
| RESTROOMS Men: 10 Toilets, 10 Sinks, 10 Urinals   Women: 11 Toilets, 1                                                                                                                                                                                                                                                                                                                                                                                                                                                                                                                                                                                                                                                                                                                                                                                                                                                                                                                                                                                                                                                                                                                                                                                                                                                                                                                                                                                                                                                                                                                                                                                                                                                                                                                                                                                                                                                                                                                                                                                                                                                         | 1 Sinks      |
| PARKING Approximately 169 Parking Spaces                                                                                                                                                                                                                                                                                                                                                                                                                                                                                                                                                                                                                                                                                                                                                                                                                                                                                                                                                                                                                                                                                                                                                                                                                                                                                                                                                                                                                                                                                                                                                                                                                                                                                                                                                                                                                                                                                                                                                                                                                                                                                       |              |
| LAND AREA 21.95 Acres                                                                                                                                                                                                                                                                                                                                                                                                                                                                                                                                                                                                                                                                                                                                                                                                                                                                                                                                                                                                                                                                                                                                                                                                                                                                                                                                                                                                                                                                                                                                                                                                                                                                                                                                                                                                                                                                                                                                                                                                                                                                                                          |              |
| PARCEL ID 6877-855-859                                                                                                                                                                                                                                                                                                                                                                                                                                                                                                                                                                                                                                                                                                                                                                                                                                                                                                                                                                                                                                                                                                                                                                                                                                                                                                                                                                                                                                                                                                                                                                                                                                                                                                                                                                                                                                                                                                                                                                                                                                                                                                         |              |