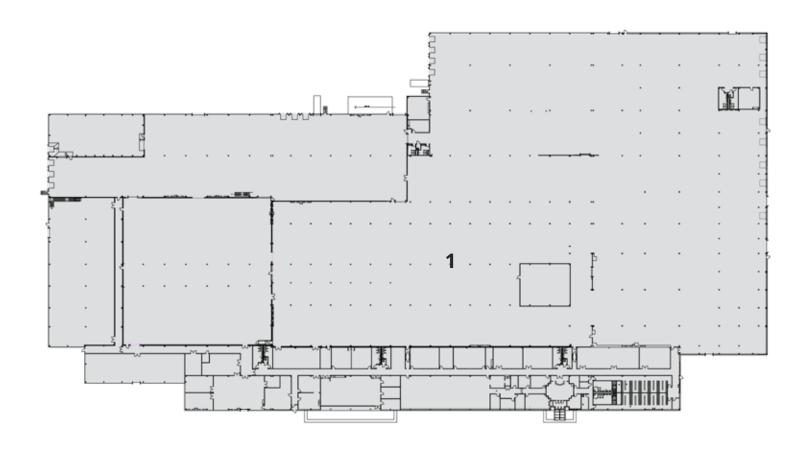

## **FLOOR PLAN**

215 PUCKETT FERRY RD BLDG M | GREENWOOD, SC

| NUMBER | SPACE DESIGNATION | SQUARE FEET |
|--------|-------------------|-------------|
| 1      | WAREHOUSE         | 276,854 SF  |
| TOTAL  |                   | 276,854 SF  |