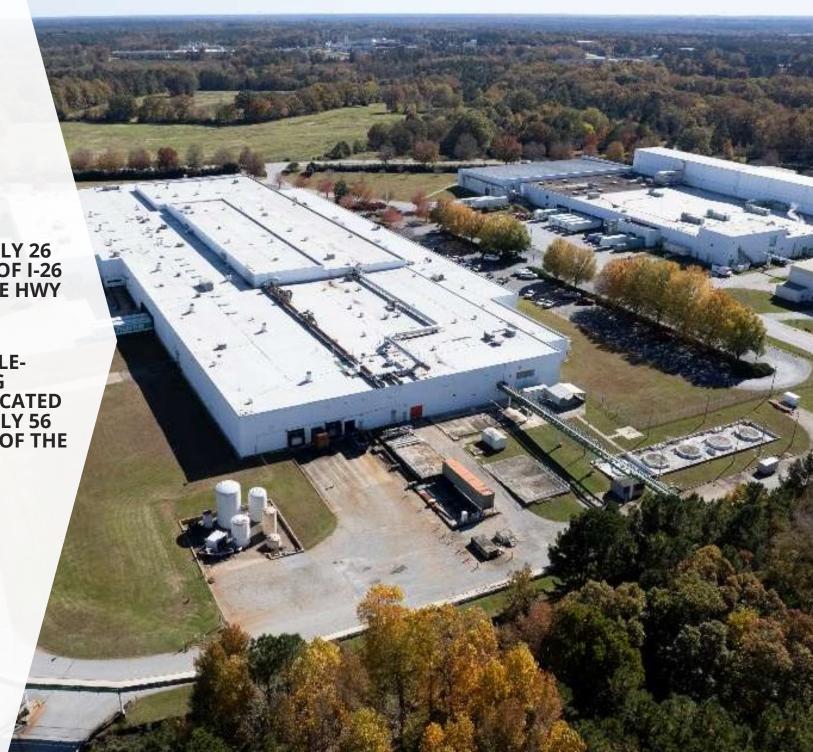

LOCATED APPROXIMATELY 26 MILES SOUTH OF I-26 VIA FOUR-LANE HWY 72

THE GREENVILLE-SPARTANBURG AIRPORT IS LOCATED APPROXIMATELY 56 MILES NORTH OF THE SITE