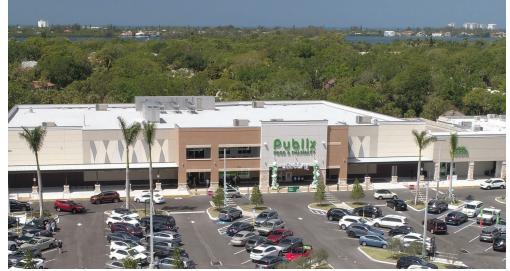

## **ABOUT THE CENTER**

Publix. Eos

- Located on busy U.S. 41 (Tamiami Trail), just minutes from Downtown Sarasota, popular beaches and top tourist attractions
- Extensively renovated, the shopping center is less than three miles from Siesta Key Beach, consistently ranked among the top beaches in the world, and sits directly adjacent to The Landings neighborhood of estate homes, luxury condos, villas and townhomes
- Anchored by a newly rebuilt Publix, The Landings has been completely remerchandised with a vibrant mix of specialty brands and restaurants to better serve the affluent trade area whose average household income exceeds \$110,000