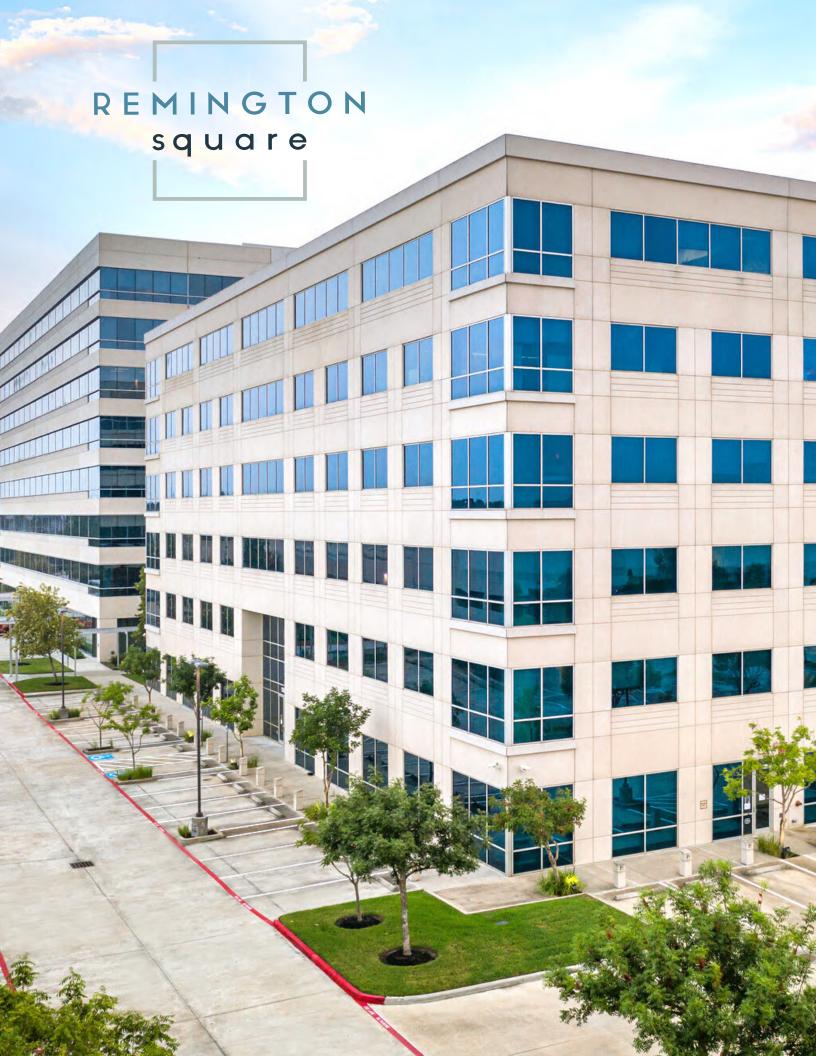

# PROPERTY FEATURES

10713 W. Sam Houston Parkway N. | Houston, Texas 77064

## **BUILDING TYPE**

Class A

#### BUILDING SIZE

200,552 Square Feet

#### **BUILDING HEIGHT**

8 Stories

## TYPICAL FLOOR PLATE

26,496 Square Feet