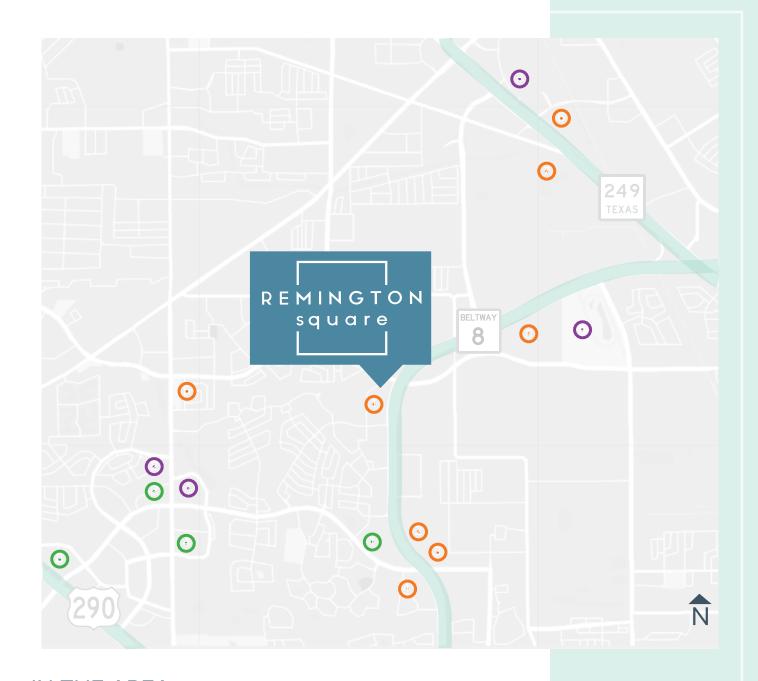

## IN THE AREA

## **FOOD & DRINK**

- First Watch
- Chipotle
- Ohick-fil-A
- Starbucks
- Black Rifle Coffee
- BJ's Brewhouse
- Saltgrass Steakhouse
- Beltway Burgers & Bites

## GROCERY

- Kroger
- HEB
- Sam's Club
- Walgreens

## OTHER

- Chase Bank
- Wells Fargo
- Willowbrook Mall
- Sam Houston Race Park