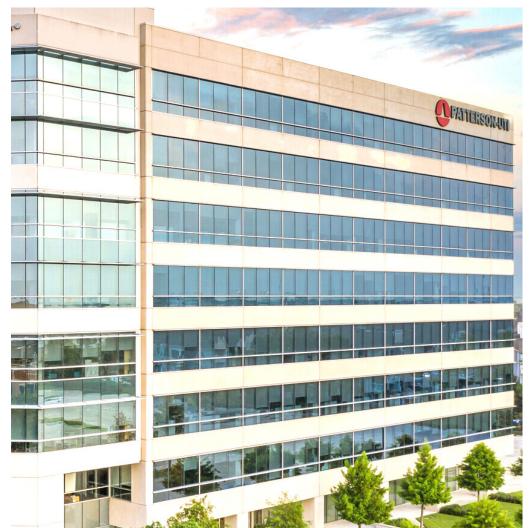

# PROPERTY FEATURES

10713 W. Sam Houston Parkway N. | Houston, Texas 77064

## **BUILDING TYPE**

Class A

#### BUILDING SIZE

200,552 Square Feet

#### **BUILDING HEIGHT**

8 Stories

#### YEAR BUILT

December 2015

- Situated on Beltway 8 with signage opportunities and visibility from the freeway
- First Watch restaurant on-site
- Master planned office development, anchored by a unique central garden and water feature
- Low add-on factors and optimal bay depths
- Landscaped park area with benches, water features and community gathering places
- Provides "park and stay" work environment
- Three existing buildings with over 191,500 square feet of Class A office space