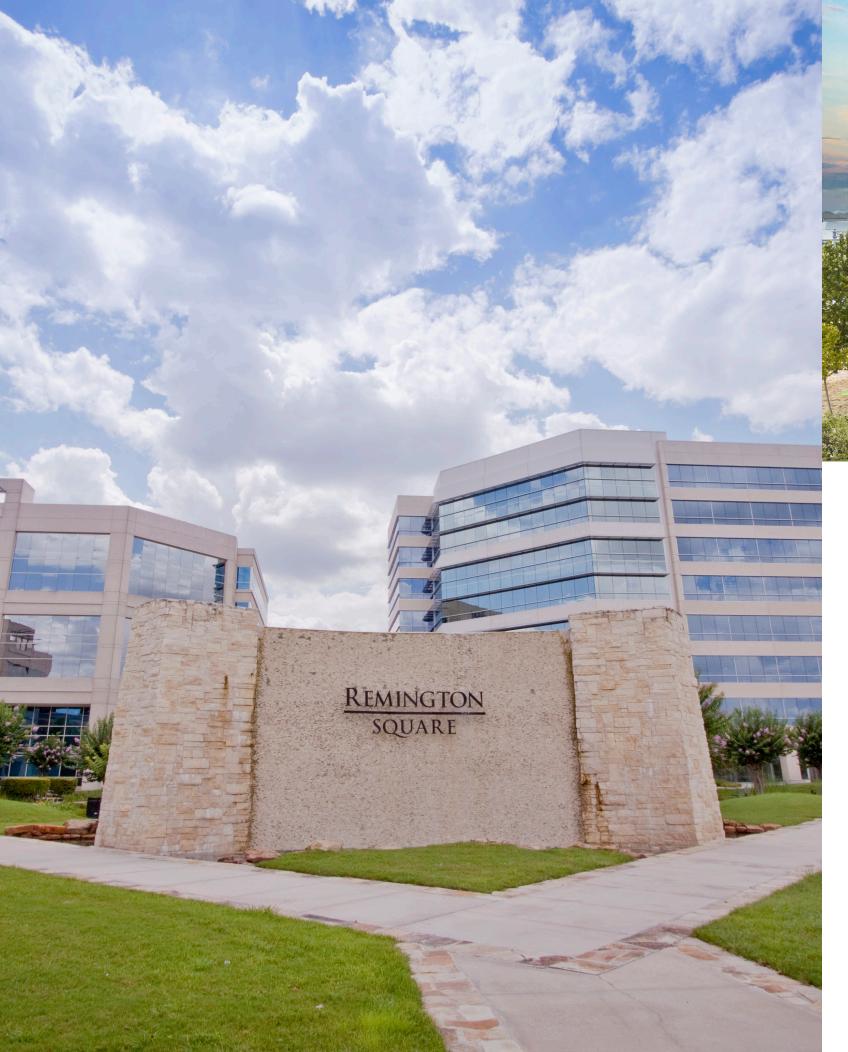

Three buildings
with class A finishes
anchored by a
central garden and
water feature.

Remington Square is a master planned office development boasting an on-site restaurant with catering options, state-of-the-art fitness center, conference facility and a tenant lounge.

### ON SITE

Landscaped park area with benches

Water features

Community gathering places