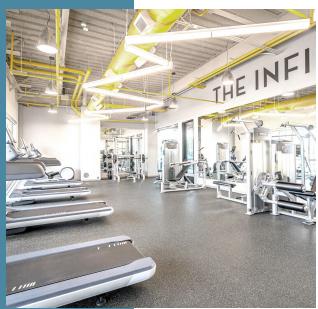

Three buildings
with class A finishes
anchored by a
central garden and
water feature.

Remington Square is a master planned office development boasting an on-site restaurant with catering options, state-of-the-art fitness center, conference facility and a tenant lounge.