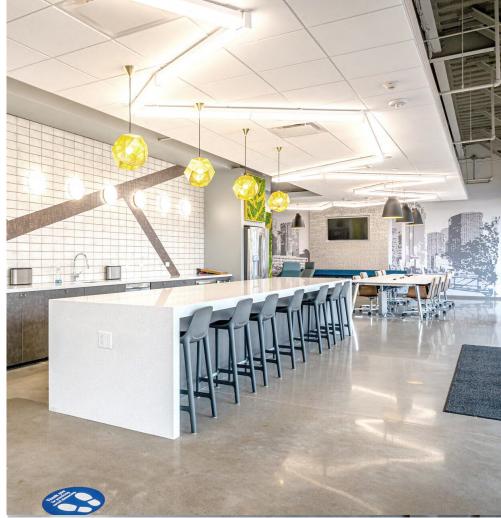

Three buildings
with class A finishes
anchored by a
central garden and
water feature.

Remington Square is a master planned office development boasting an on-site restaurant with catering options, state-of-the-art fitness center, conference facility and a tenant lounge.