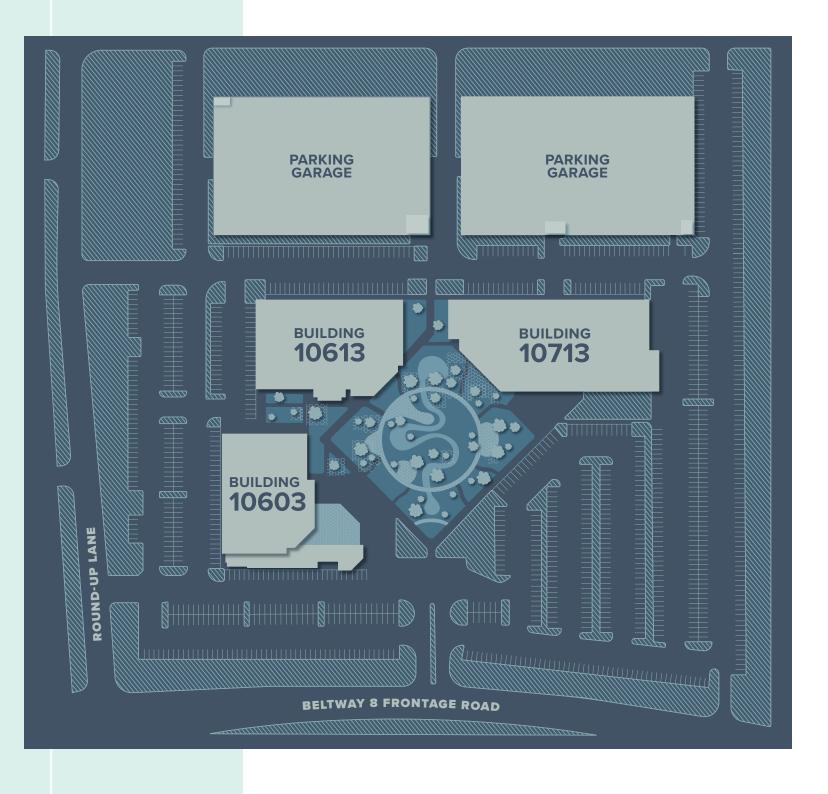

ork environment
- Three existing buildings with over 191,500 square feet of Class A office space

- Immediate access to Sam Houston Tollway (Beltway 8), both northbound & southbound
- Close commute from NW and W Houston, Champions, The Woodlands and Kingwood
- Easy access to SH 249 and Hwy 290
- Convenient access to Bush Intercontinental Airport and the Energy Corridor
- Minutes from Willowbrook Mall and other retail and dining options







Three buildings
with class A finishes
anchored by a
central garden and
water feature.

Remington Square is a master planned office development boasting an on-site restaurant with catering options, state-of-the-art fitness center, conference facility and a tenant lounge.









## **SITE PLAN**

10713 W. Sam Houston Parkway N. | Houston, Texas 7706





## IN THE AREA

## **FOOD & DRINK**

- First Watch
- Chipotle
- Ohick-fil-A
- Starbucks
- Black Rifle Coffee
- BJ's Brewhouse
- Saltgrass Steakhouse
- Beltway Burgers & Bites

## GROCERY

- Kroger
- HEB
- Sam's Club
- Walgreens

## OTHER

- Chase Bank
- Wells Fargo
- Willowbrook Mall
- Sam Houston Race Park

### ON SITE

Landscaped park area with benches

Water features

Community gathering places