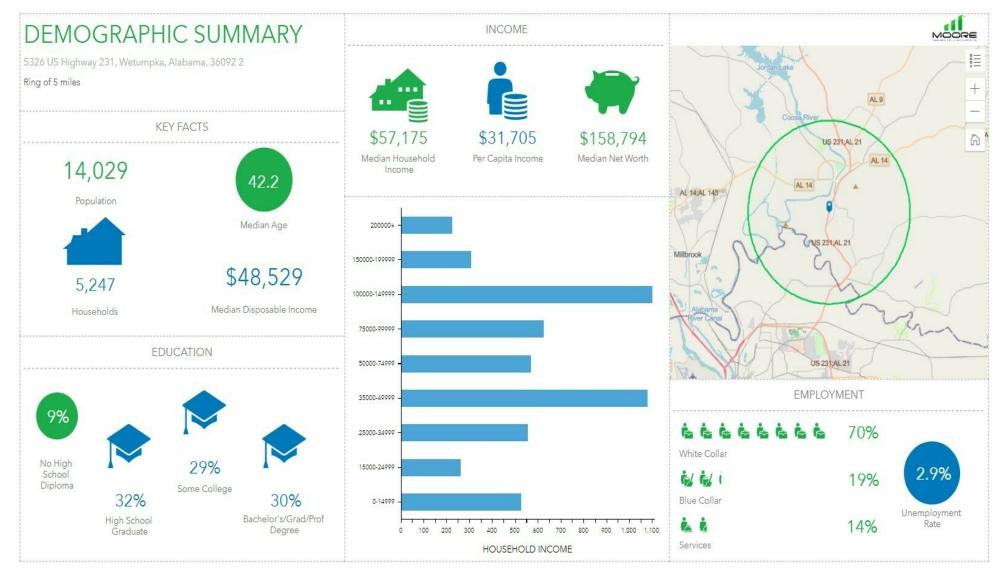

| TENANT    | SIZE      | TYPE       | RATE          | DESCRIPTION                              |
|------------|-----------|-----------|------------|---------------|------------------------------------------|
| Suite 5 B  | Available | 1,265 SF  | Negotiable | Contact Agent | Retail Space with Drive Thru             |
| Suite 10 C | Available | 2,075 SF  | NNN        | Contact Agent | Storage, With roll-up door and restroom. |
| Suite-H    | Available | 9,800 SF  | Negotiable | Contact Agent | Large Retail Space                       |
| K          | Available | 27,140 SF | Negotiable | Contact Agent | Big Box Retail Space                     |





5326 US HIGHWAY 231, WETUMPKA, AL 36092



#### **GENE CODY, CCIM**



## **Demographics**

### 5326 US HIGHWAY 231, WETUMPKA, AL 36092



#### **GENE CODY, CCIM**

#### MOORE COMPANY REALTY



### 5326 US HIGHWAY 231, WETUMPKA, AL 36092

#### WETUMPKA, AL- OVERVIEW

Nestled astride the Coosa River just above its juncture with the Tallapoosa, lies the lovely little city of Wetumpka. Framed against the picturesque backdrop of the Appalachian foothills, the thriving community is a study in contrast. From the freshly renovated architecture of the downtown area to the stark beauty of Elmore County's new Judicial Complex...from the elegant facades of vintage homes to the planned graciousness of sparkling modern subdivision.

Wetumpka is a delightful blend of the past and the present. From things todo, to things to see, Wetumpka has something for everyone. Located in Central Alabama, Wetumpka is the County Seat of Elmore County,