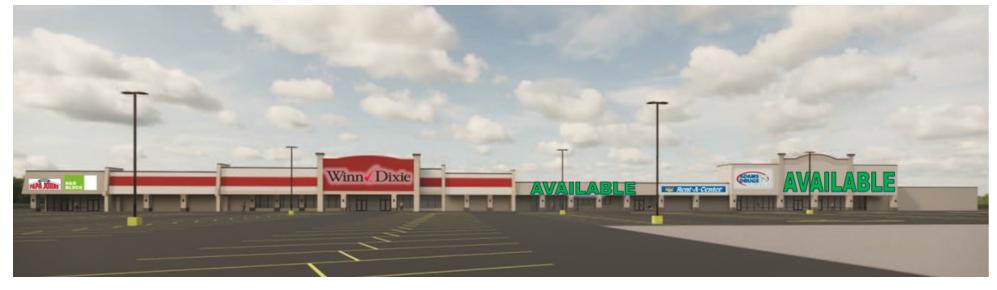

## **Available Spaces**

#### **AVAILABLE SPACES**

| SUITE      | TENANT    | SIZE      | TYPE       | RATE          | DESCRIPTION                              |
|------------|-----------|-----------|------------|---------------|------------------------------------------|
| Suite 5 B  | Available | 1,265 SF  | Negotiable | Contact Agent | Retail Space with Drive Thru             |
| Suite 10 C | Available | 2,075 SF  | NNN        | Contact Agent | Storage, With roll-up door and restroom. |
| Suite-H    | Available | 9,800 SF  | Negotiable | Contact Agent | Large Retail Space                       |
| K          | Available | 27,140 SF | Negotiable | Contact Agent | Big Box Retail Space                     |