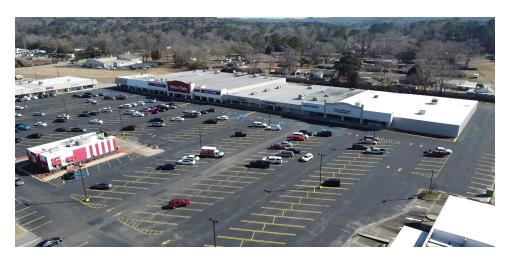

### **TOULOUSE VILLAGE**

### 5326 US HIGHWAY 231, WETUMPKA, AL 36092

## **Executive Summary**





#### **OFFERING SUMMARY**

Available SF: 1.265 - 27.140 SF

Lease Rate: Contact Agent

Lot Size: ±9.54 Acres

Building Size: ±94,549

Zoning: B-1 (General Business)

#### **PROPERTY HIGHLIGHTS**

- Established Shopping Center in the heart of Wetumpka
- New Façade New LED lighting, New Parking Lot and more
- Anchor Tenants: Winn-Dixie, KFC, McDonald's & Adams Drugs.
- Rare Vacancy
- Major Thoroughfare US-Hwy 231

- US- HWY 231 Traffic Counts of 37,600± VPD in front of Winn Dixie,
- US- HWY 231 Traffic Counts of 36,600± VPD in front of The Wind Creek Casino
- 0.5± Miles to Wind Creek Casino
- Be a part of Wetumpka's growing business population





## **TOULOUSE VILLAGE**

## **Additional Photos**

5326 US HIGHWAY 231, WETUMPKA, AL 36092





#### **GENE CODY, CCIM**

334.386.2441 gcody@