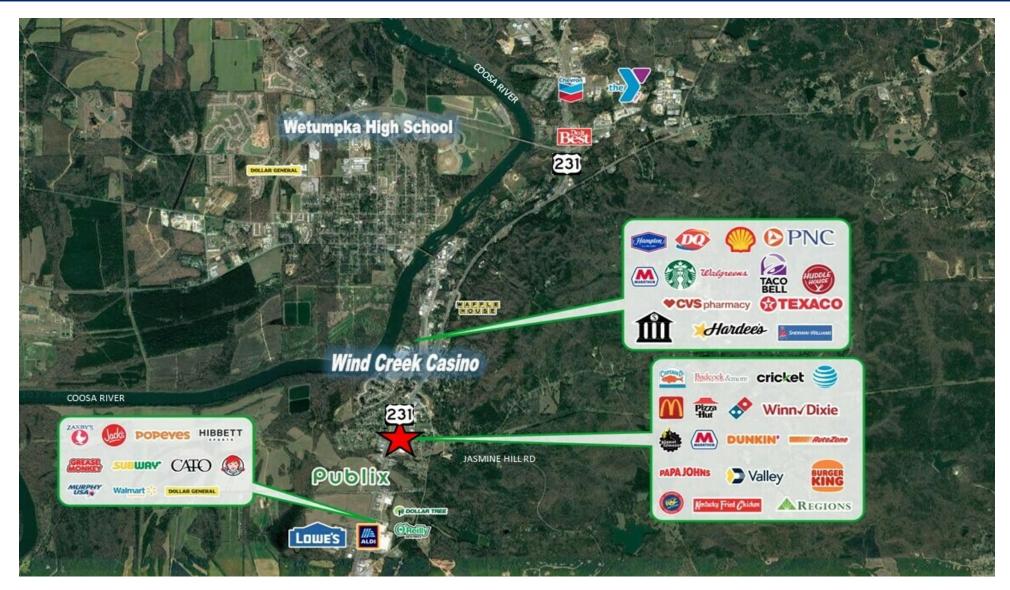

ounty, which is Alabama's third fastest growing county. Wetumpka offers small-town living with the convenience of big-city amenities only minutes away in Montgomery.

Annual Special Events include Christmas on the Coosa, the Coosa River Whitewater Festival, Frontier Days, Riverfest, Earth Day, Adventure Race, and the Coosa River Challenge. Wetumpka Alabama, is the economic center of Elmore County, is located in one of the fastest growth areas in the state. The favorable location, just minutes from the State Capital of Montgomery, provides opportunities in all areas of business and commerce, as well as personal needs.

At the 2000 census there were 65,874 people, 22,737 households, and 17,552 families living in the county.





# **Retail Map**

### 5326 US HIGHWAY 231, WETUMPKA, AL 36092



#### **GENE CODY, CCIM**

#### **MOORE COMPANY REALTY**