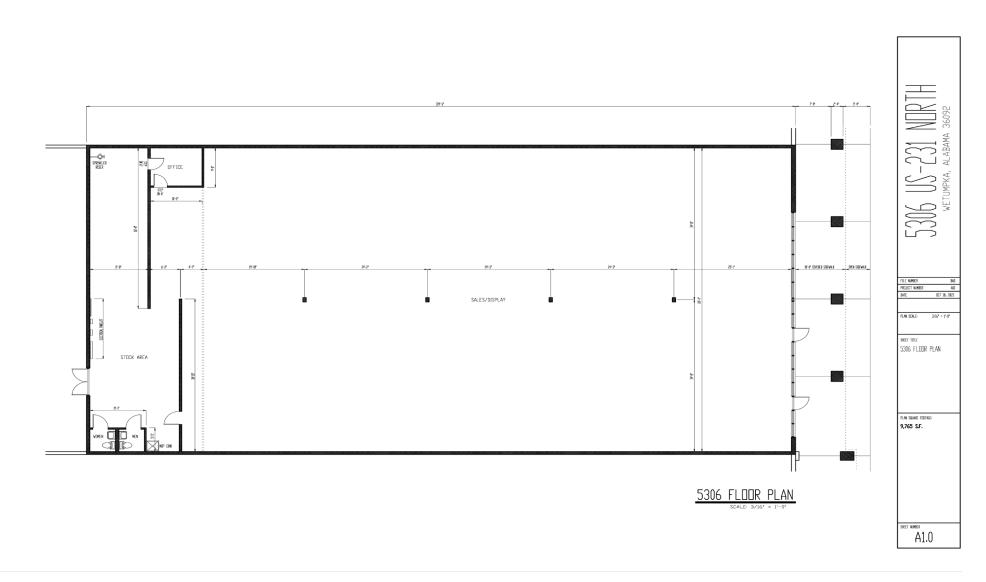

## **Available Spaces**

#### **AVAILABLE SPACES**

| SUITE      | TENANT    | SIZE      | TYPE       | RATE          | DESCRIPTION                              |
|------------|-----------|-----------|------------|---------------|------------------------------------------|
| Suite 5 B  | Available | 1,265 SF  | Negotiable | Contact Agent | Retail Space with Drive Thru             |
| Suite 10 C | Available | 2,075 SF  | NNN        | Contact Agent | Storage, With roll-up door and restroom. |
| Suite-H    | Available | 9,800 SF  | Negotiable | Contact Agent | Large Retail Space                       |
| K          | Available | 27,140 SF | Negotiable | Contact Agent | Big Box Retail Space                     |