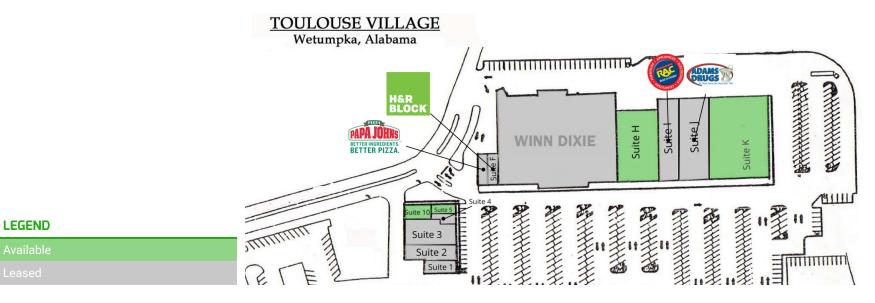

## **Available Spaces**

#### **AVAILABLE SPACES**

| SUITE      | TENANT    | SIZE      | TYPE       | RATE          | DESCRIPTION                              |
|------------|-----------|-----------|------------|---------------|------------------------------------------|
| Suite 5 B  | Available | 1,265 SF  | Negotiable | Contact Agent | Retail Space with Drive Thru             |
| Suite 10 C | Available | 2,075 SF  | NNN        | Contact Agent | Storage, With roll-up door and restroom. |
| Suite-H    | Available | 9,800 SF  | Negotiable | Contact Agent | Large Retail Space                       |
| K          | Available | 27,140 SF | Negotiable | Contact Agent | Big Box Retail Space                     |