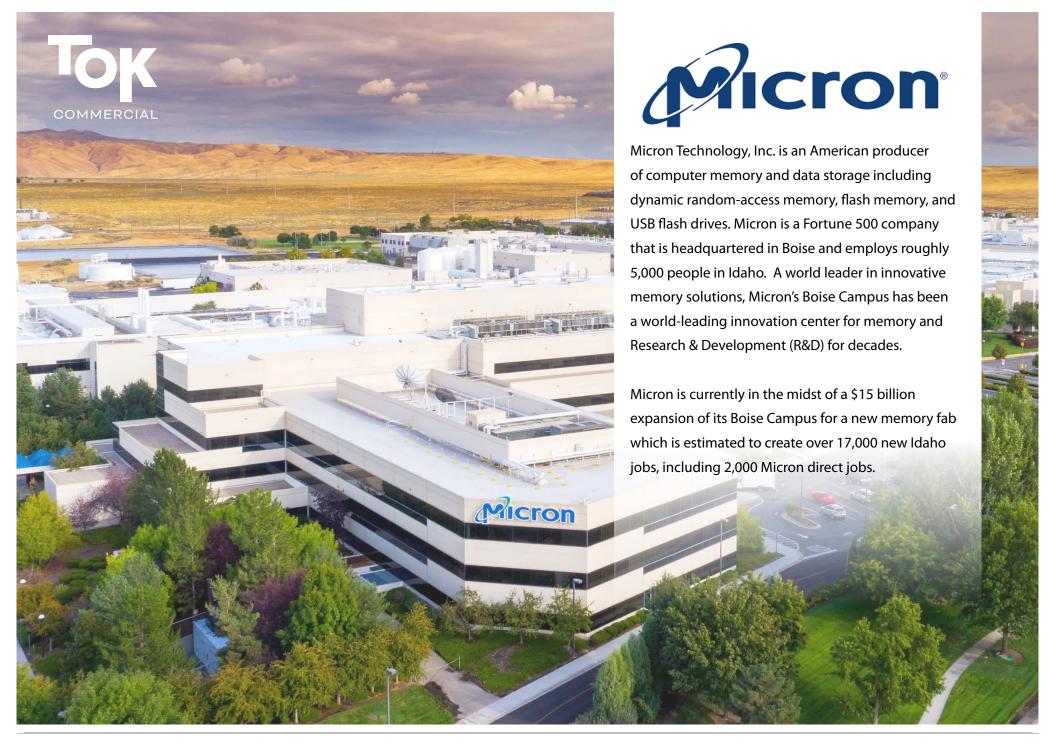

|            |            |

#### PHILLIPPI'S AERIAL



#### PHILLIPPI'S AERIAL





#### **MICRON TECHNOLOGY EXPANSION**

#### **WEBSITE:**



Micron Boise Expansion - Location, Video, Details

#### **NEWS ARTICLES:**

APRIL 2024



Micron to get **\$6.1 billion** for Boise site with **2nd fab** possible

FEBRUARY 2024



Growing Idaho: **Taxpayers' getting their money's worth** from Micron expansion

DECEMBER 2023



Boise to annex nearly 600 acres of land for Micron









NEW JOBS CREATED [DIRECT & INDIRECT] \$15B 2 21.5K





# 101 N. PHILLIPPI ST. | BOISE



JOHN STEVENS, CCIM / 208.947.0814