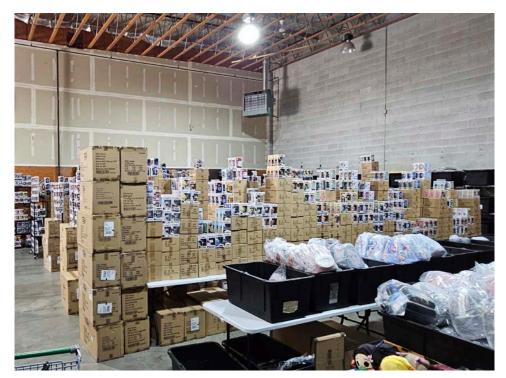

IGHTS

Fully occupied buildings, at below market rents, with short remaining lease terms, creating opportunities for near term upside and owner-users

■ Average in place rents are \$0.45 SF/mo modified gross

Leases expire in 2025, 2026, 2029

#### **PROPERTY DETAILS**

**PROPERTY SIZE:** Approx. 34,814

**PROP. TYPE:** Industrial

**BLDG. SIZE:** 35,440 SF

**DIVISIBILITY:** to 4,300 SF

YEAR BUILT: 1987

RECESSED DOCKS:

**POWER:** 3 phase 120/208

**LOT SIZE:** 1.586 Acres

**CLEAR HEIGHT:** up to 22'

**SUBMARKET:** Central

**ZONING:** |-1

**PARKING:** 2 Per 1,000 SF

GRADE DOORS: 4





**ETAILS** 



CONTACT

### **BUILDING PLAN**



## EXTERIOR PHOTOS







### INTERIOR PHOTOS INTERMOUNTAIN GAS











#### INTERIOR PHOTOS | ABSOLUTE FIRE









### INTERIOR PHOTOS | HADID









### PHILLIPPI RENT ROLL

|                                                      |            |            |               |           |              |        | Maintain:         |            |                       |
|------------------------------------------------------|------------|------------|---------------|-----------|--------------|--------|-------------------|------------|-----------------------|
|                                                      |            |            |               |           |              | Elec., | Plumbing, Elec.,  |            |                       |
|                                                      | Expiration |            |               |           |              | Gas,   | Roof, Foundation, | Prop Tax & | Water, Sewer,         |