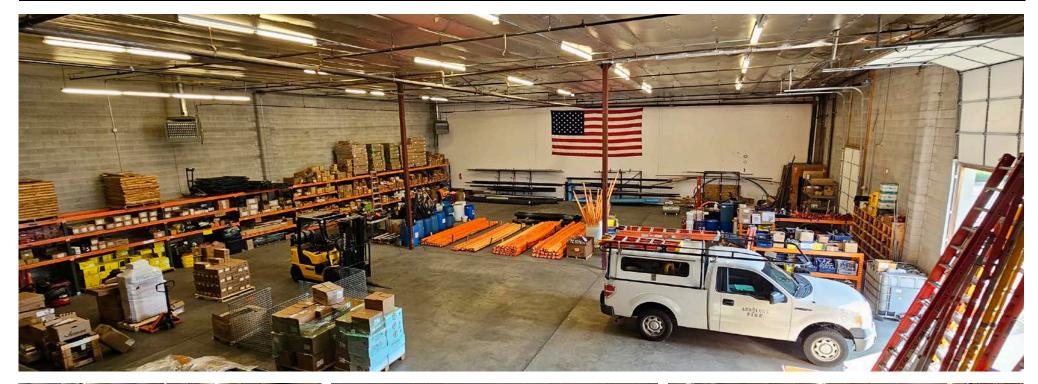

814 **john**@tokcommercial.com

HIGHLIGHTS

Fully occupied buildings, at below market rents, with short remaining lease terms, creating opportunities for near term upside and owner-users

■ Average in place rents are \$0.45 SF/mo modified gross

Leases expire in 2025, 2026, 2029

#### **PROPERTY DETAILS**

**PROPERTY SIZE:** Approx. 34,814

**PROP. TYPE:** Industrial

**BLDG. SIZE:** 35,440 SF

**DIVISIBILITY:** to 4,300 SF

YEAR BUILT: 1987

RECESSED DOCKS:

**POWER:** 3 phase 120/208

**LOT SIZE:** 1.586 Acres

**CLEAR HEIGHT:** up to 22'

**SUBMARKET:** Central

**ZONING:** |-1

**PARKING:** 2 Per 1,000 SF

GRADE DOORS: 4





**ETAILS** 



CONTACT

### **BUILDING PLAN**



## EXTERIOR PHOTOS







### INTERIOR PHOTOS INTERMOUNTAIN GAS











#### INTERIOR PHOTOS | ABSOLUTE FIRE









### INTERIOR PHOTOS | HADID









### PHILLIPPI RENT ROLL

|                                                      |            |            |               |           |              |        | Maintain:         |            |                       |
|------------------------------------------------------|------------|------------|---------------|-----------|--------------|--------|-------------------|------------|-----------------------|
|                                                      |            |            |               |           |              | Elec., | Plumbing, Elec.,  |            |                       |
|                                                      | Expiration |            |               |           |              | Gas,   | Roof, Foundation, |