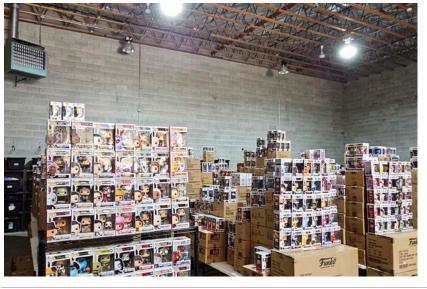

S

Fully occupied buildings, at below market rents, with short remaining lease terms, creating opportunities for near term upside and owner-users

■ Average in place rents are \$0.45 SF/mo modified gross

Leases expire in 2025, 2026, 2029

#### **PROPERTY DETAILS**

**PROPERTY SIZE:** Approx. 34,814

**PROP. TYPE:** Industrial

**BLDG. SIZE:** 35,440 SF

**DIVISIBILITY:** to 4,300 SF

YEAR BUILT: 1987

RECESSED DOCKS:

**POWER:** 3 phase 120/208

**LOT SIZE:** 1.586 Acres

**CLEAR HEIGHT:** up to 22'

**SUBMARKET:** Central

**ZONING:** |-1

**PARKING:** 2 Per 1,000 SF

GRADE DOORS: 4





**ETAILS** 



CONTACT

### **BUILDING PLAN**



## EXTERIOR PHOTOS







### INTERIOR PHOTOS INTERMOUNTAIN GAS











#### INTERIOR PHOTOS | ABSOLUTE FIRE









### INTERIOR PHOTOS | HADID









### PHILLIPPI RENT ROLL

|                                                      |            |            |               |           |              |        | Maintain:         |            |                       |
|------------------------------------------------------|------------|------------|---------------|-----------|--------------|--------|-------------------|------------|-----------------------|
|                                                      |            |            |               |           |              | Elec., | Plumbing, Elec.,  |            |                       |
|                                                      | Expiration |            |               |           |              | Gas,   | Roof, Foundation, | Prop Tax & | Water, Sewer,         |
| R