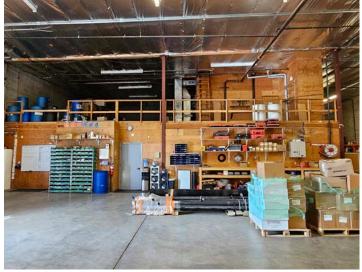

john**@tokcommercial.com

HIGHLIGHTS

Fully occupied buildings, at below market rents, with short remaining lease terms, creating opportunities for near term upside and owner-users

■ Average in place rents are \$0.45 SF/mo modified gross

Leases expire in 2025, 2026, 2029

#### **PROPERTY DETAILS**

**PROPERTY SIZE:** Approx. 34,814

**PROP. TYPE:** Industrial

**BLDG. SIZE:** 35,440 SF

**DIVISIBILITY:** to 4,300 SF

YEAR BUILT: 1987

RECESSED DOCKS:

**POWER:** 3 phase 120/208

**LOT SIZE:** 1.586 Acres

**CLEAR HEIGHT:** up to 22'

**SUBMARKET:** Central

**ZONING:** |-1

**PARKING:** 2 Per 1,000 SF

GRADE DOORS: 4





**ETAILS** 



CONTACT

### **BUILDING PLAN**



## EXTERIOR PHOTOS







### INTERIOR PHOTOS INTERMOUNTAIN GAS











#### INTERIOR PHOTOS | ABSOLUTE FIRE









### INTERIOR PHOTOS | HADID









### PHILLIPPI RENT ROLL

|                                                      |            |            |               |           |              |        | Maintain:         |            |                       |
|------------------------------------------------------|------------|------------|---------------|-----------|--------------|--------|-------------------|------------|-----------------------|
|                                                      |            |            |               |           |              | Elec., | Plumbing, Elec.,  |            |                       |
|                                                      | Expiration |            |               |           |              | Gas,   | Roof, Foundation, | Prop