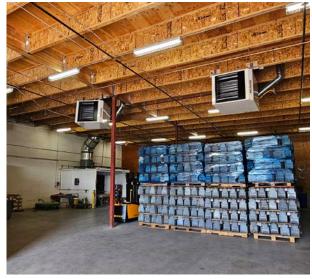

\$172 SF

JOHN STEVENS, CCIM

208.947.0814 **john**@tokcommercial.com

HIGHLIGHTS

Fully occupied buildings, at below market rents, with short remaining lease terms, creating opportunities for near term upside and owner-users

■ Average in place rents are \$0.45 SF/mo modified gross

Leases expire in 2025, 2026, 2029

#### **PROPERTY DETAILS**

**PROPERTY SIZE:** Approx. 34,814

**PROP. TYPE:** Industrial

**BLDG. SIZE:** 35,440 SF

**DIVISIBILITY:** to 4,300 SF

YEAR BUILT: 1987

RECESSED DOCKS:

**POWER:** 3 phase 120/208

**LOT SIZE:** 1.586 Acres

**CLEAR HEIGHT:** up to 22'

**SUBMARKET:** Central

**ZONING:** |-1

**PARKING:** 2 Per 1,000 SF

GRADE DOORS: 4





**ETAILS** 



CONTACT

### **BUILDING PLAN**



## EXTERIOR PHOTOS







### INTERIOR PHOTOS INTERMOUNTAIN GAS











#### INTERIOR PHOTOS | ABSOLUTE FIRE









### INTERIOR PHOTOS | HADID









### PHILLIPPI RENT ROLL

|                                                      |            |            |               |           |              |        | Maintain:         |            |                       |
|------------------------------------------------------|------------|------------|---------------|-----------|--------------|--------|-------------------|------------|-----------------------|
|                                                      |            |            |               |           |              | Elec., | Plumbing, Elec.,  |            |                       |
|                                                      | Expiration |            |               |           |