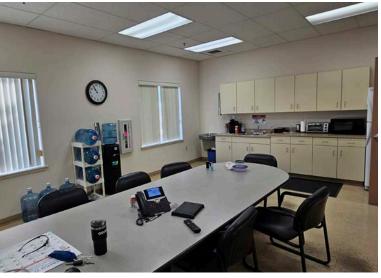

| \$172 SF

JOHN STEVENS, CCIM

208.947.0814 **john**@tokcommercial.com

HIGHLIGHTS

Fully occupied buildings, at below market rents, with short remaining lease terms, creating opportunities for near term upside and owner-users

■ Average in place rents are \$0.45 SF/mo modified gross

Leases expire in 2025, 2026, 2029

#### **PROPERTY DETAILS**

**PROPERTY SIZE:** Approx. 34,814

**PROP. TYPE:** Industrial

**BLDG. SIZE:** 35,440 SF

**DIVISIBILITY:** to 4,300 SF

YEAR BUILT: 1987

RECESSED DOCKS:

**POWER:** 3 phase 120/208

**LOT SIZE:** 1.586 Acres

**CLEAR HEIGHT:** up to 22'

**SUBMARKET:** Central

**ZONING:** |-1

**PARKING:** 2 Per 1,000 SF

GRADE DOORS: 4





**ETAILS** 



CONTACT

### **BUILDING PLAN**



## EXTERIOR PHOTOS







### INTERIOR PHOTOS INTERMOUNTAIN GAS











#### INTERIOR PHOTOS | ABSOLUTE FIRE









### INTERIOR PHOTOS | HADID









### PHILLIPPI RENT ROLL

|                                                      |            |            |               |           |              |        | Maintain:         |            |                       |
|------------------------------------------------------|------------|------------|---------------|-----------|--------------|--------|-------------------|------------|-----------------------|
|                                                      |            |            |               |           |              | Elec., | Plumbing, Elec.,  |            |                       |
|                                                      | Expiration |            |               |           |