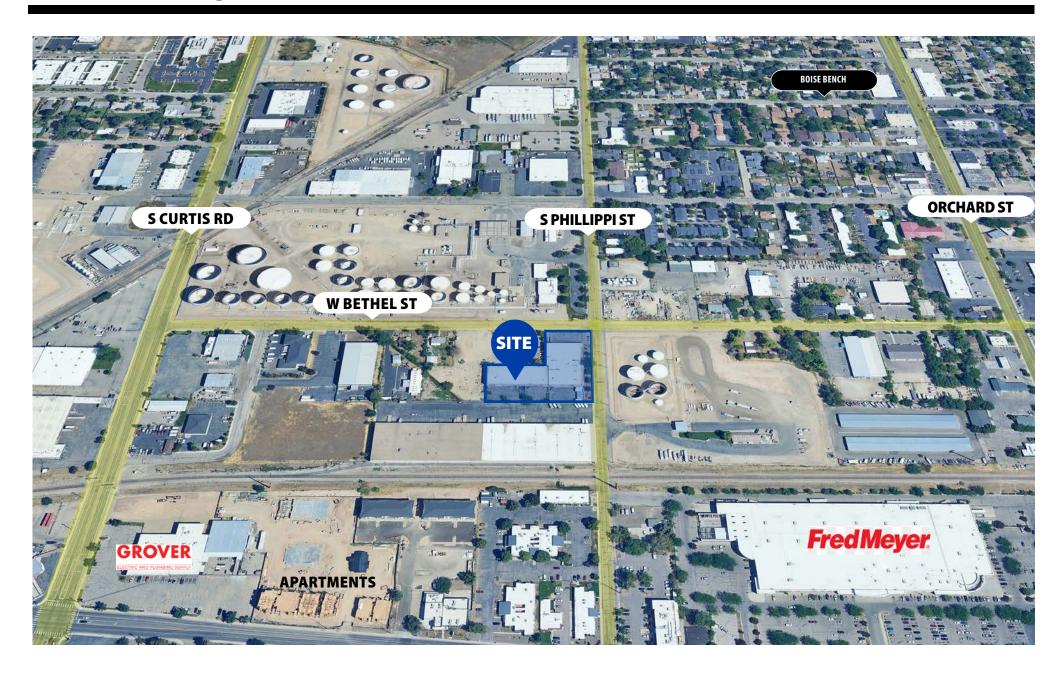

|            |            |

#### PHILLIPPI'S AERIAL



#### PHILLIPPI'S AERIAL





#### **MICRON TECHNOLOGY EXPANSION**

#### **WEBSITE:**



Micron Boise Expansion - Location, Video, Details

#### **NEWS ARTICLES:**

APRIL 2024



Micron to get **\$6.1 billion** for Boise site with **2nd fab** possible

FEBRUARY 2024



Growing Idaho: **Taxpayers' getting their money's worth** from Micron expansion

DECEMBER 2023



Boise to annex nearly 600 acres of land for Micron









NEW JOBS CREATED [DIRECT & INDIRECT] \$15B 2 21.5K





# 101 N. PHILLIPPI ST. | BOISE



JOHN STEVENS, CCIM / 208.947.0814