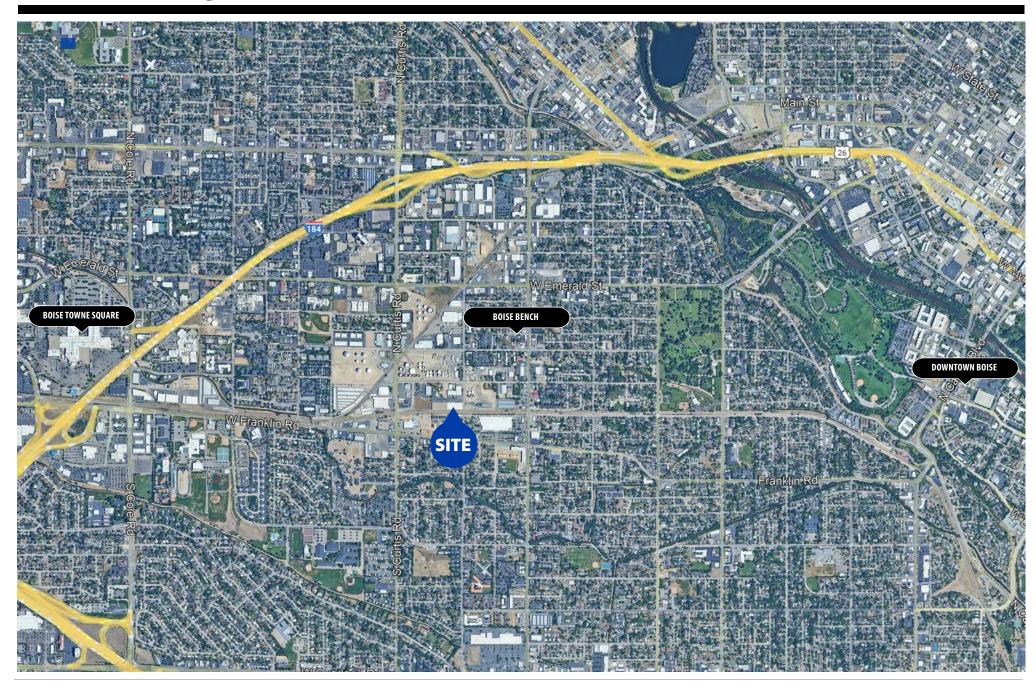

|            |            |

#### PHILLIPPI'S AERIAL



#### PHILLIPPI'S AERIAL





#### **MICRON TECHNOLOGY EXPANSION**

#### **WEBSITE:**



Micron Boise Expansion - Location, Video, Details

#### **NEWS ARTICLES:**

APRIL 2024



Micron to get **\$6.1 billion** for Boise site with **2nd fab** possible

FEBRUARY 2024



Growing Idaho: **Taxpayers' getting their money's worth** from Micron expansion

DECEMBER 2023



Boise to annex nearly 600 acres of land for Micron









NEW JOBS CREATED [DIRECT & INDIRECT] \$15B 2 21.5K





# 101 N. PHILLIPPI ST. | BOISE



JOHN STEVENS, CCIM / 208.947.0814