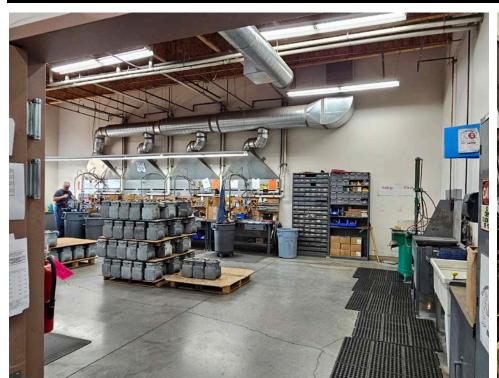

00,000 | \$172 SF

JOHN STEVENS, CCIM

208.947.0814 **john**@tokcommercial.com

HIGHLIGHTS

Fully occupied buildings, at below market rents, with short remaining lease terms, creating opportunities for near term upside and owner-users

■ Average in place rents are \$0.45 SF/mo modified gross

Leases expire in 2025, 2026, 2029

#### **PROPERTY DETAILS**

**PROPERTY SIZE:** Approx. 34,814

**PROP. TYPE:** Industrial

**BLDG. SIZE:** 35,440 SF

**DIVISIBILITY:** to 4,300 SF

YEAR BUILT: 1987

RECESSED DOCKS:

**POWER:** 3 phase 120/208

**LOT SIZE:** 1.586 Acres

**CLEAR HEIGHT:** up to 22'

**SUBMARKET:** Central

**ZONING:** |-1

**PARKING:** 2 Per 1,000 SF

GRADE DOORS: 4





**ETAILS** 



CONTACT

### **BUILDING PLAN**



## EXTERIOR PHOTOS







### INTERIOR PHOTOS INTERMOUNTAIN GAS











#### INTERIOR PHOTOS | ABSOLUTE FIRE









### INTERIOR PHOTOS | HADID









### PHILLIPPI RENT ROLL

|                                                      |            |            |               |           |              |        | Maintain:         |            |                       |
|------------------------------------------------------|------------|------------|---------------|-----------|--------------|--------|-------------------|------------|-----------------------|
|                                                      |            |            |               |           |              | Elec., | Plumbing, Elec.,  |            |                       |
|                                                      | Expiration |            |               |