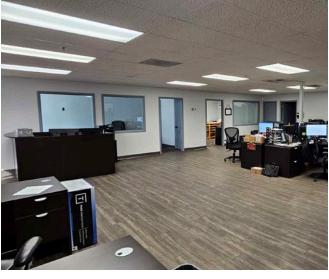

**john**@tokcommercial.com

HIGHLIGHTS

Fully occupied buildings, at below market rents, with short remaining lease terms, creating opportunities for near term upside and owner-users

■ Average in place rents are \$0.45 SF/mo modified gross

Leases expire in 2025, 2026, 2029

#### **PROPERTY DETAILS**

**PROPERTY SIZE:** Approx. 34,814

**PROP. TYPE:** Industrial

**BLDG. SIZE:** 35,440 SF

**DIVISIBILITY:** to 4,300 SF

YEAR BUILT: 1987

RECESSED DOCKS:

**POWER:** 3 phase 120/208

**LOT SIZE:** 1.586 Acres

**CLEAR HEIGHT:** up to 22'

**SUBMARKET:** Central

**ZONING:** |-1

**PARKING:** 2 Per 1,000 SF

GRADE DOORS: 4





**ETAILS** 



CONTACT

### **BUILDING PLAN**



## EXTERIOR PHOTOS







### INTERIOR PHOTOS INTERMOUNTAIN GAS











#### INTERIOR PHOTOS | ABSOLUTE FIRE









### INTERIOR PHOTOS | HADID









### PHILLIPPI RENT ROLL

|                                                      |            |            |               |           |              |        | Maintain:         |            |                       |
|------------------------------------------------------|------------|------------|---------------|-----------|--------------|--------|-------------------|------------|-----------------------|
|                                                      |            |            |               |           |              | Elec., | Plumbing, Elec.,  |            |                       |
|                                                      | Expiration |            |               |           |              | Gas,   | Roof, Foundation, | Pro