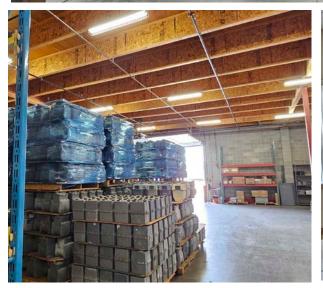

00 | \$172 SF

JOHN STEVENS, CCIM

208.947.0814 **john**@tokcommercial.com

HIGHLIGHTS

Fully occupied buildings, at below market rents, with short remaining lease terms, creating opportunities for near term upside and owner-users

■ Average in place rents are \$0.45 SF/mo modified gross

Leases expire in 2025, 2026, 2029

#### **PROPERTY DETAILS**

**PROPERTY SIZE:** Approx. 34,814

**PROP. TYPE:** Industrial

**BLDG. SIZE:** 35,440 SF

**DIVISIBILITY:** to 4,300 SF

YEAR BUILT: 1987

RECESSED DOCKS:

**POWER:** 3 phase 120/208

**LOT SIZE:** 1.586 Acres

**CLEAR HEIGHT:** up to 22'

**SUBMARKET:** Central

**ZONING:** |-1

**PARKING:** 2 Per 1,000 SF

GRADE DOORS: 4





**ETAILS** 



CONTACT

### **BUILDING PLAN**



## EXTERIOR PHOTOS







### INTERIOR PHOTOS INTERMOUNTAIN GAS











#### INTERIOR PHOTOS | ABSOLUTE FIRE









### INTERIOR PHOTOS | HADID









### PHILLIPPI RENT ROLL

|                                                      |            |            |               |           |              |        | Maintain:         |            |                       |
|------------------------------------------------------|------------|------------|---------------|-----------|--------------|--------|-------------------|------------|-----------------------|
|                                                      |            |            |               |           |              | Elec., | Plumbing, Elec.,  |            |                       |
|                                                      | Expiration |            |               |           |