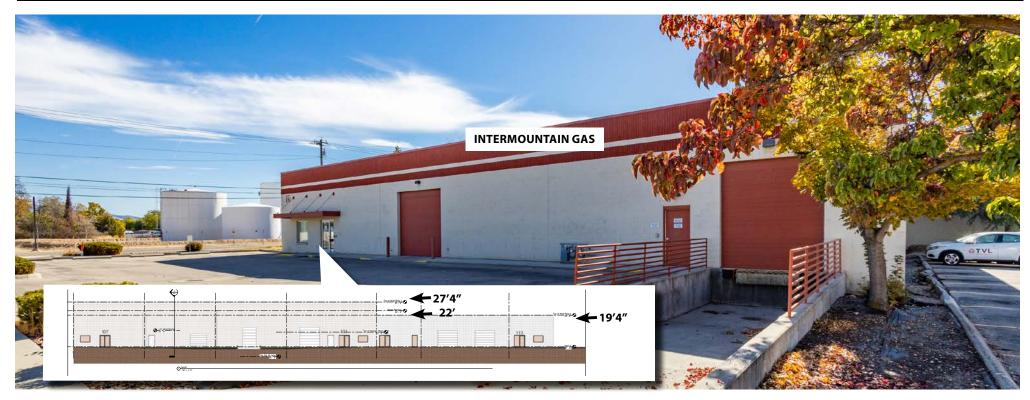

FOR SALE | \$6,000,000 | \$172 SF

JOHN STEVENS, CCIM

208.947.0814 **john**@tokcommercial.com

HIGHLIGHTS

Fully occupied buildings, at below market rents, with short remaining lease terms, creating opportunities for near term upside and owner-users

■ Average in place rents are \$0.45 SF/mo modified gross

Leases expire in 2025, 2026, 2029

#### **PROPERTY DETAILS**

**PROPERTY SIZE:** Approx. 34,814

**PROP. TYPE:** Industrial

**BLDG. SIZE:** 35,440 SF

**DIVISIBILITY:** to 4,300 SF

YEAR BUILT: 1987

RECESSED DOCKS:

**POWER:** 3 phase 120/208

**LOT SIZE:** 1.586 Acres

**CLEAR HEIGHT:** up to 22'

**SUBMARKET:** Central

**ZONING:** |-1

**PARKING:** 2 Per 1,000 SF

GRADE DOORS: 4





**ETAILS** 



CONTACT

### **BUILDING PLAN**



## EXTERIOR PHOTOS







### INTERIOR PHOTOS INTERMOUNTAIN GAS











#### INTERIOR PHOTOS | ABSOLUTE FIRE









### INTERIOR PHOTOS | HADID









### PHILLIPPI RENT ROLL

|                                                      |            |            |               |           |              |        | Maintain:         |            |                       |
|------------------------------------------------------|------------|------------|---------------|-----------|--------------|--------|-------------------|------------|-----------------------|
|                                                      |            |            |               |           |              | Elec., | Plumbing, Elec.,  |            |                       |
|                                                      | Expi