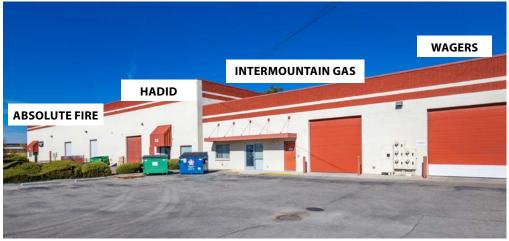

FOR SALE | \$6,000,000 | \$172 SF

JOHN STEVENS, CCIM

208.947.0814 **john**@tokcommercial.com

HIGHLIGHTS

Fully occupied buildings, at below market rents, with short remaining lease terms, creating opportunities for near term upside and owner-users

■ Average in place rents are \$0.45 SF/mo modified gross

Leases expire in 2025, 2026, 2029

#### **PROPERTY DETAILS**

**PROPERTY SIZE:** Approx. 34,814

**PROP. TYPE:** Industrial

**BLDG. SIZE:** 35,440 SF

**DIVISIBILITY:** to 4,300 SF

YEAR BUILT: 1987

RECESSED DOCKS:

**POWER:** 3 phase 120/208

**LOT SIZE:** 1.586 Acres

**CLEAR HEIGHT:** up to 22'

**SUBMARKET:** Central

**ZONING:** |-1

**PARKING:** 2 Per 1,000 SF

GRADE DOORS: 4





**ETAILS** 



CONTACT

### **BUILDING PLAN**



## EXTERIOR PHOTOS







### INTERIOR PHOTOS INTERMOUNTAIN GAS











#### INTERIOR PHOTOS | ABSOLUTE FIRE









### INTERIOR PHOTOS | HADID









### PHILLIPPI RENT ROLL

|                                                      |            |            |               |           |              |        | Maintain:         |            |                       |
|------------------------------------------------------|------------|------------|---------------|-----------|--------------|--------|-------------------|------------|-----------------------|
|                                                      |            |            |               |           |              | Elec., | Plumbing, Elec.,  |            |                       |
|                                                      | Expira