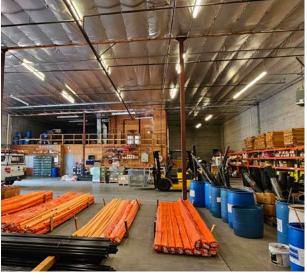

4 **john**@tokcommercial.com

HIGHLIGHTS

Fully occupied buildings, at below market rents, with short remaining lease terms, creating opportunities for near term upside and owner-users

■ Average in place rents are \$0.45 SF/mo modified gross

Leases expire in 2025, 2026, 2029

#### **PROPERTY DETAILS**

**PROPERTY SIZE:** Approx. 34,814

**PROP. TYPE:** Industrial

**BLDG. SIZE:** 35,440 SF

**DIVISIBILITY:** to 4,300 SF

YEAR BUILT: 1987

RECESSED DOCKS:

**POWER:** 3 phase 120/208

**LOT SIZE:** 1.586 Acres

**CLEAR HEIGHT:** up to 22'

**SUBMARKET:** Central

**ZONING:** |-1

**PARKING:** 2 Per 1,000 SF

GRADE DOORS: 4





**ETAILS** 



CONTACT

### **BUILDING PLAN**



## EXTERIOR PHOTOS







### INTERIOR PHOTOS INTERMOUNTAIN GAS











#### INTERIOR PHOTOS | ABSOLUTE FIRE









### INTERIOR PHOTOS | HADID









### PHILLIPPI RENT ROLL

|                                                      |            |            |               |           |              |        | Maintain:         |            |                       |
|------------------------------------------------------|------------|------------|---------------|-----------|--------------|--------|-------------------|------------|-----------------------|
|                                                      |            |            |               |           |              | Elec., | Plumbing, Elec.,  |            |                       |
|                                                      | Expiration |            |               |           |              | Gas,   | Roof, Foundation, | P