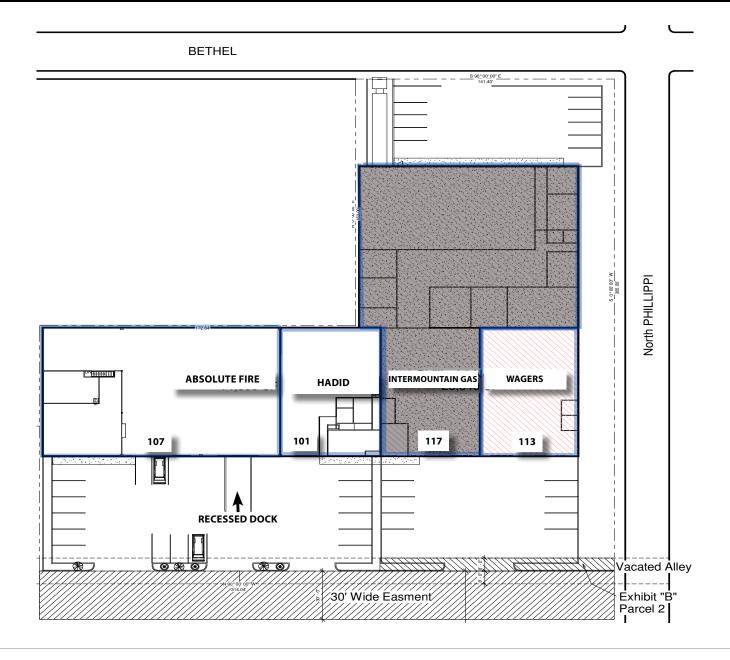

### **BUILDING PLAN**

### PHILLIPPI RENT ROLL

|                                                      |            |            |               |           |              |        | Maintain:         |            |                       |
|------------------------------------------------------|------------|------------|---------------|-----------|--------------|--------|-------------------|------------|-----------------------|
|                                                      |            |            |               |           |              | Elec., | Plumbing, Elec.,  |            |                       |
|                                                      | Expiration |            |               |           |              | Gas,   | Roof, Foundation, | Prop Tax & | Water, Sewer,         |
| Rent Roll -121 N. Phillippi St., Boise ID 83706      | Date       | SF         | Rent/Mo. 2024 | Rent/Yr.  | Sec. Deposit | Trash  | Walls             | Insurance  | Landscaping           |
| 101 Michael Hadid (mail order items, clothing, etc.) | 09/30/2025 | 4,400      | \$2,426       | \$29,106  | \$ 2,200.00  | Tenant | Landlord          | Landlord   | Landlord              |
| 107 Absolute Fire Protection                         | 7/31/2029  | 10,400     | \$3,640       | \$43,680  | \$ 1,900.00  | Tenant | Landlord          | Landlord   | Tenant pays utilities |
| 117 Intermountain Gas Co. (meter shop)               | 10/31/2026 | 15,714     | \$7,425       | \$89,100  | \$ -         | Tenant | Landlord          | Tenant     | Landlord              |
| 113 Wagers, Inc.(Idaho Candy Co.)                    | 03/31/2025 | 4,300      | \$2,070       | \$24,840  | \$ 1,850.00  | Tenant | Landlord          | Landlord   | Tenant pays utilities |
|                                                      |            | 34,814     | \$15,561      | \$186,726 | \$ 5,950.00  |        |                   |            |                       |
|                                                      | R          | ent per SF | \$0.45        | \$5.36    |              |        |                   |            |                       |