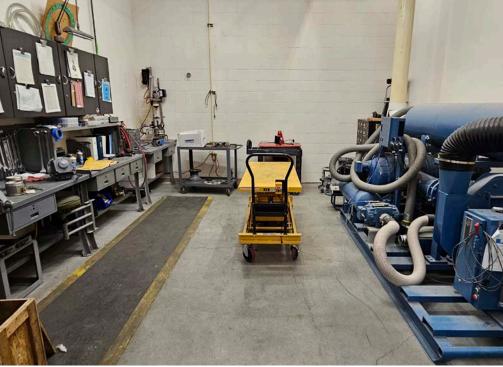

,000 | \$172 SF

JOHN STEVENS, CCIM

208.947.0814 **john**@tokcommercial.com

HIGHLIGHTS

Fully occupied buildings, at below market rents, with short remaining lease terms, creating opportunities for near term upside and owner-users

■ Average in place rents are \$0.45 SF/mo modified gross

Leases expire in 2025, 2026, 2029

#### **PROPERTY DETAILS**

**PROPERTY SIZE:** Approx. 34,814

**PROP. TYPE:** Industrial

**BLDG. SIZE:** 35,440 SF

**DIVISIBILITY:** to 4,300 SF

YEAR BUILT: 1987

RECESSED DOCKS:

**POWER:** 3 phase 120/208

**LOT SIZE:** 1.586 Acres

**CLEAR HEIGHT:** up to 22'

**SUBMARKET:** Central

**ZONING:** |-1

**PARKING:** 2 Per 1,000 SF

GRADE DOORS: 4





**ETAILS** 



CONTACT

### **BUILDING PLAN**



## EXTERIOR PHOTOS







### INTERIOR PHOTOS INTERMOUNTAIN GAS











#### INTERIOR PHOTOS | ABSOLUTE FIRE









### INTERIOR PHOTOS | HADID









### PHILLIPPI RENT ROLL

|                                                      |            |            |               |           |              |        | Maintain:         |            |                       |
|------------------------------------------------------|------------|------------|---------------|-----------|--------------|--------|-------------------|------------|-----------------------|
|                                                      |            |            |               |           |              | Elec., | Plumbing, Elec.,  |            |                       |
|                                                      | Expiration |            |               |