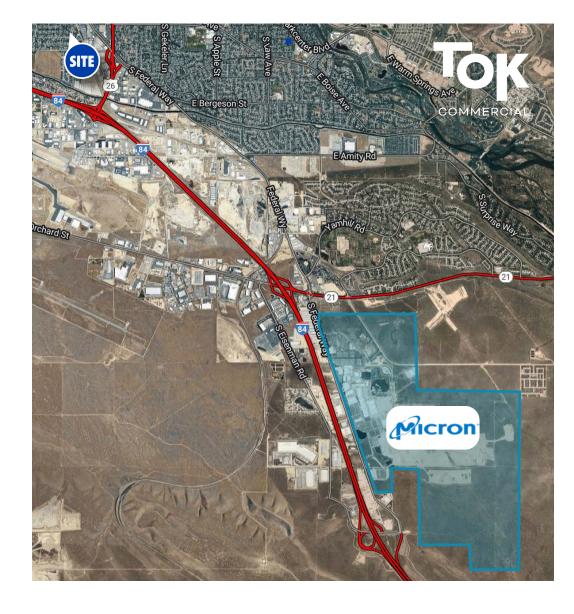

#### **MICRON TECHNOLOGY EXPANSION**

Boise to annex nearly 600 acres of land for Micron

NEW JOBS CREATED [DIRECT & INDIRECT] \$15B 2 21.5K