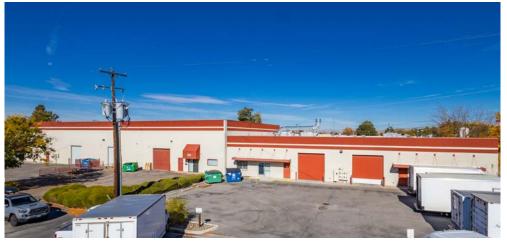

FOR SALE | \$6,000,000 | \$172 SF

JOHN STEVENS, CCIM

208.947.0814 **john**@tokcommercial.com

HIGHLIGHTS

Fully occupied buildings, at below market rents, with short remaining lease terms, creating opportunities for near term upside and owner-users

■ Average in place rents are \$0.45 SF/mo modified gross

Leases expire in 2025, 2026, 2029

#### **PROPERTY DETAILS**

**PROPERTY SIZE:** Approx. 34,814

**PROP. TYPE:** Industrial

**BLDG. SIZE:** 35,440 SF

**DIVISIBILITY:** to 4,300 SF

YEAR BUILT: 1987

RECESSED DOCKS:

**POWER:** 3 phase 120/208

**LOT SIZE:** 1.586 Acres

**CLEAR HEIGHT:** up to 22'

**SUBMARKET:** Central

**ZONING:** |-1

**PARKING:** 2 Per 1,000 SF

GRADE DOORS: 4





**ETAILS** 



CONTACT

### **BUILDING PLAN**



## EXTERIOR PHOTOS







### INTERIOR PHOTOS INTERMOUNTAIN GAS











#### INTERIOR PHOTOS | ABSOLUTE FIRE









### INTERIOR PHOTOS | HADID









### PHILLIPPI RENT ROLL

|                                                      |            |            |               |           |              |        | Maintain:         |            |                       |
|------------------------------------------------------|------------|------------|---------------|-----------|--------------|--------|-------------------|------------|-----------------------|
|                                                      |            |            |               |           |              | Elec., | Plumbing, Elec.,  |            |                       |
|                                                      | Expirati