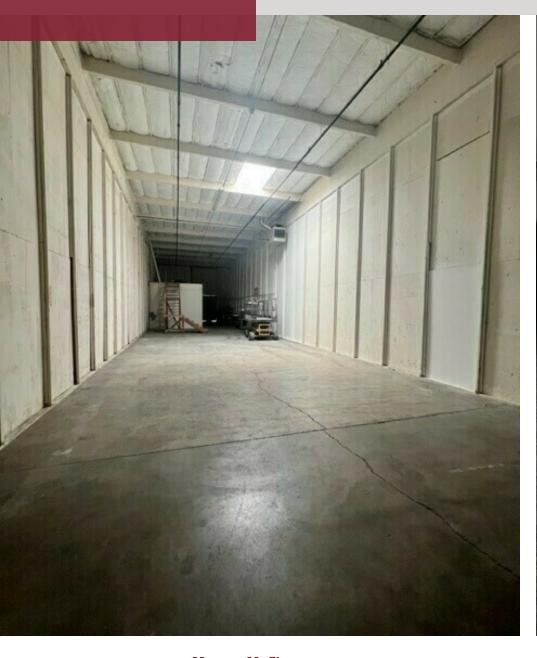

## **LOCATION DESCRIPTION**

Exceptional accessibility and proximity to I-5 North or South. In the highly competitive search for warehouse facilities, this sought-after industrial space stands out due to its size and convenient access.

## **OFFERING SUMMARY**

| Lease Rate:    |            | Call for rates                                          |
|----------------|------------|---------------------------------------------------------|
| Building Size: |            | 33,000 SF                                               |
| Available SF:  |            | 3,000 SF                                                |
| Office SF:     |            | 450 SF                                                  |
| Loading:       |            | One dock high or grade level door (accessible via ramp) |
| SPACES         | LEASE RATE | SPACE SIZE                                              |
| Suite 2242     | Negotiable | 3,000 SF                                                |