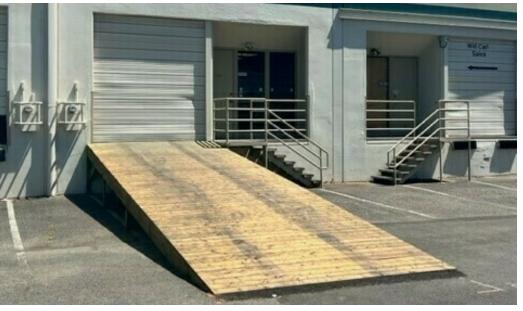

## **OFFERING SUMMARY**

| Lease Rate:    |            | Call for rates                                          |
|----------------|------------|---------------------------------------------------------|
| Building Size: |            | 33,000 SF                                               |
| Available SF:  |            | 3,000 SF                                                |
| Office SF:     |            | 450 SF                                                  |
| Loading:       |            | One dock high or grade level door (accessible via ramp) |
| SPACES         | LEASE RATE | SPACE SIZE                                              |
| Suite 2242     | Negotiable | 3,000 SF                                                |