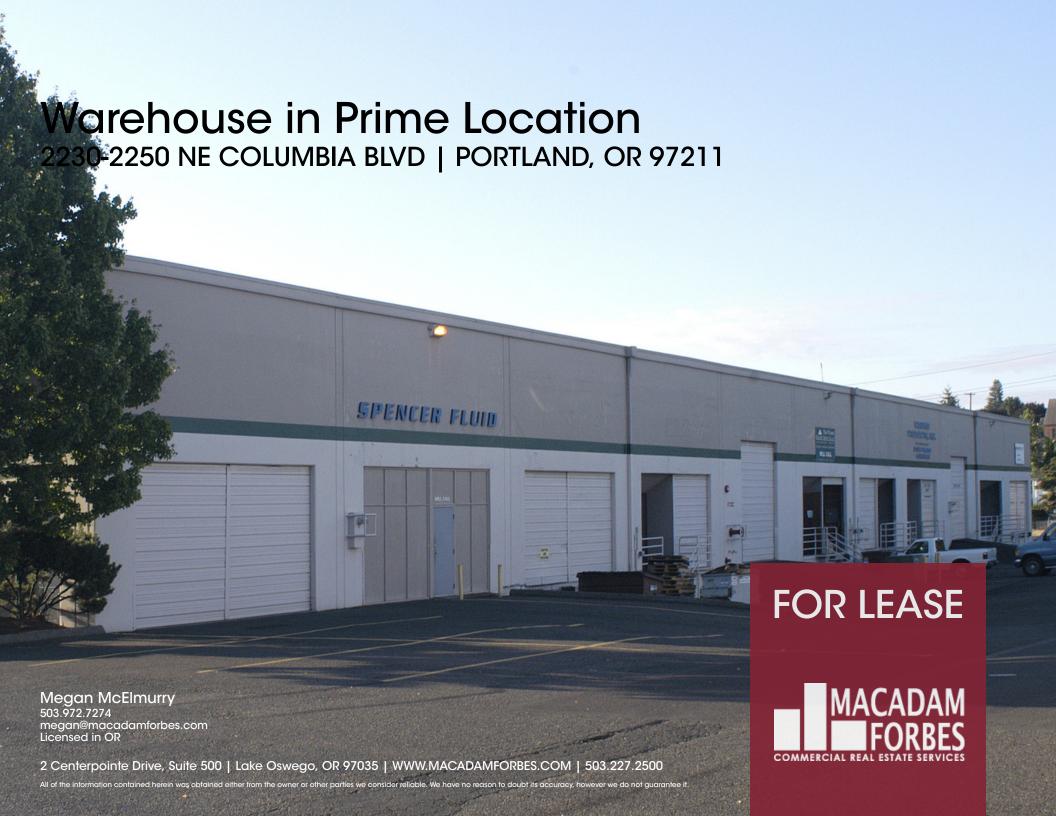

## **LOCATION DESCRIPTION**

Exceptional accessibility and proximity to I-5 North or South. In the highly competitive search for warehouse facilities, this sought-after industrial space stands out due to its size and convenient access.

## **OFFERING SUMMARY**

| Lease Rate:    |            | Call for rates                                          |
|----------------|------------|---------------------------------------------------------|
| Building Size: |            | 33,000 SF                                               |
| Available SF:  |            | 3,000 SF                                                |
| Office SF:     |            | 450 SF                                                  |
| Loading:       |            | One dock high or grade level door (accessible via ramp) |
| SPACES         | LEASE RATE | SPACE SIZE                                              |
| Suite 2242     | Negotiable | 3,000 SF                                                |