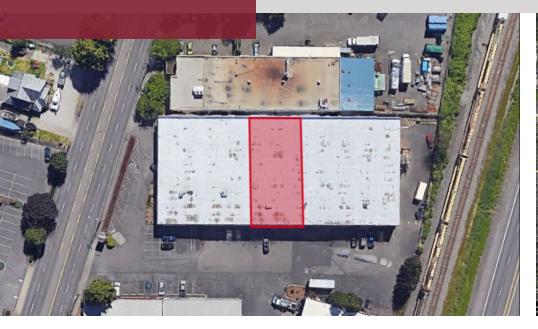

## **OFFERING SUMMARY**

| Lease Rate:    |            | Call for rates                                          |
|----------------|------------|---------------------------------------------------------|
| Building Size: |            | 33,000 SF                                               |
| Available SF:  |            | 3,000 SF                                                |
| Office SF:     |            | 450 SF                                                  |
| Loading:       |            | One dock high or grade level door (accessible via ramp) |
| SPACES         | LEASE RATE | SPACE SIZE                                              |
| Suite 2242     | Negotiable | 3,000 SF                                                |