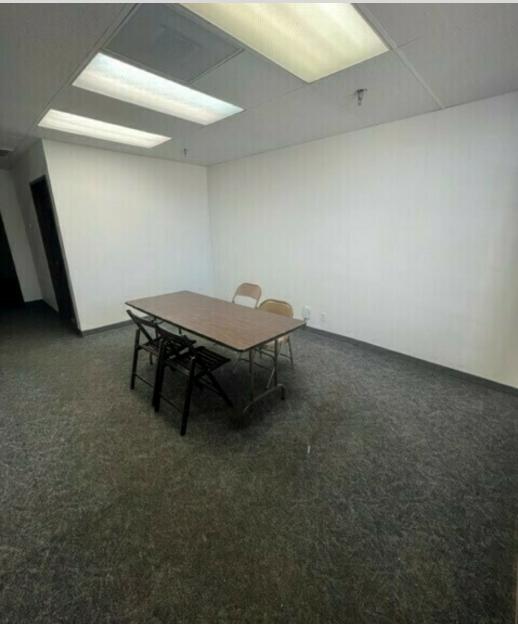

## **OFFERING SUMMARY**

| Lease Rate:    |            | Call for rates                                          |
|----------------|------------|---------------------------------------------------------|
| Building Size: |            | 33,000 SF                                               |
| Available SF:  |            | 3,000 SF                                                |
| Office SF:     |            | 450 SF                                                  |
| Loading:       |            | One dock high or grade level door (accessible via ramp) |
| SPACES         | LEASE RATE | SPACE SIZE                                              |
| Suite 2242     | Negotiable | 3,000 SF                                                |