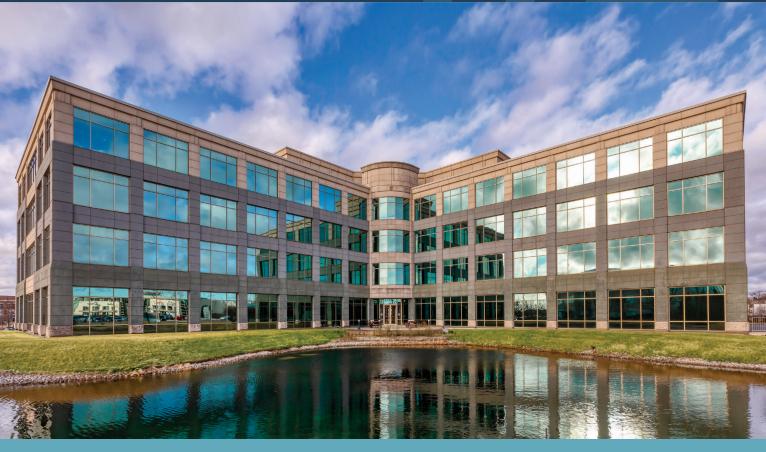

# Property Highlights

- 116,706 SF Class A Office Building
- Prominent visibility along Willow Road
- Ample 3.9/1000 parking with 20 underground executive spaces
- Planned improvements include a revamped tenant lounge, lobby renovations, corridor and restroom upgrades, and move-in ready spaces