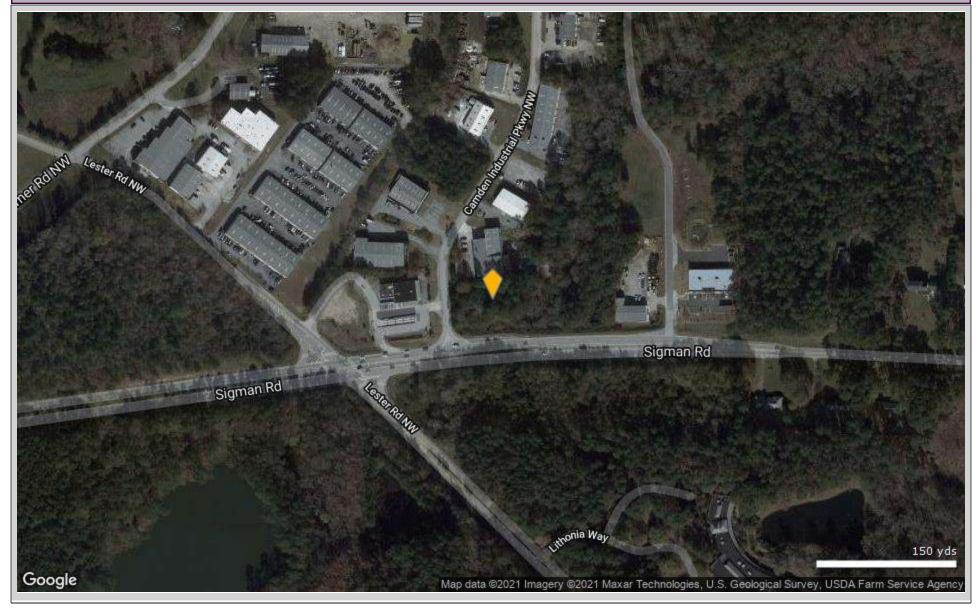

Parcel Number: 041-0-01-0212

Type: Land
Proposed Use: Industrial
Zoning: M1
Density: -

Parcel Size: **2.14 AC**Lot Dimensions: Improvements: -

On-Site Improv: Raw land

Aerial / Map Report 201 Camden Industrial Pky - Conyers, GA 30012 Sigman Rd Sigman Rd Lithonia Way 150 yds **Coopile** Map data @2021