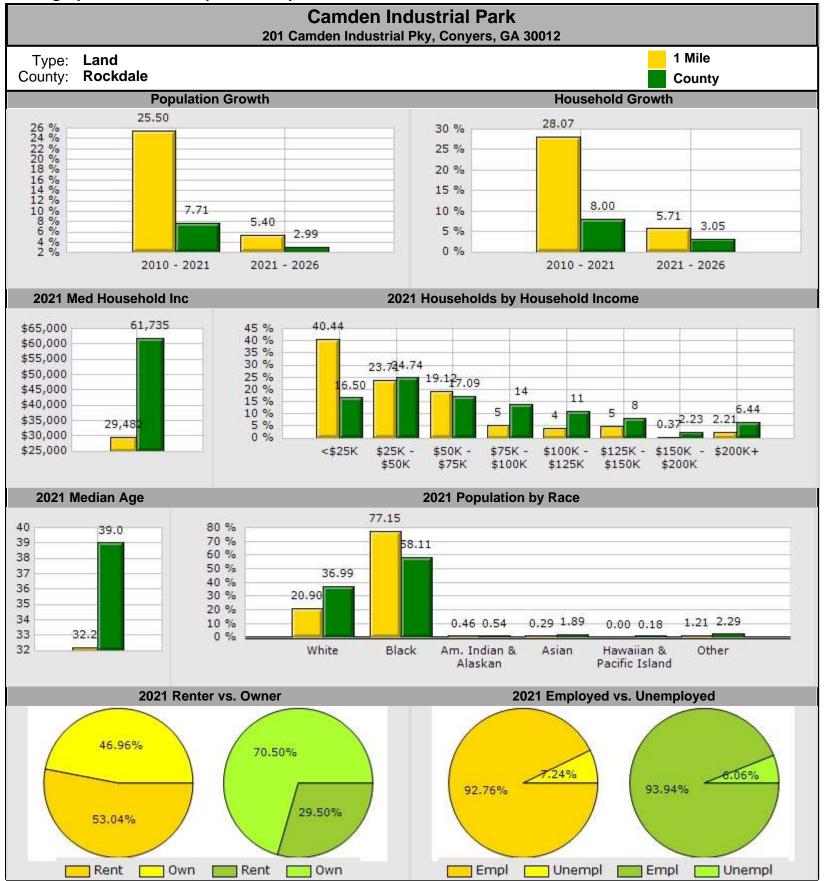

# **Camden Industrial Park** 201 Camden Industrial Pky, Conyers, GA 30012

| Type: <b>Land</b><br>County: <b>Rockdale</b> |          |        |          |        |
|----------------------------------------------|----------|--------|----------|--------|
|                                              | 1 Mile   |        | County   |        |
| Population Growth                            |          |        |          |        |
| Growth 2010 - 2021                           | 25.50%   |        | 7.71%    |        |
| Growth 2021 - 2026                           | 5.40%    |        | 2.99%    |        |
| Empl                                         | 781      | 92.76% | 41,772   | 93.94% |
| Unempl                                       | 61       | 7.24%  | 2,693    | 6.06%  |
| 21 Population by Race                        | 1,742    |        | 91,634   |        |
| White                                        | 364      | 20.90% | 33,893   | 36.99% |
| Black                                        | 1,344    | 77.15% | 53,253   | 58.11% |
| Am. Indian & Alaskan                         | 8        | 0.46%  | 494      | 0.54%  |
| Asian                                        | 5        | 0.29%  | 1,730    | 1.89%  |
| Hawaiian & Pacific Island                    | 0        | 0.00%  | 169      | 0.18%  |
| Other                                        | 21       | 1.21%  | 2,095    | 2.29%  |
| Household Growth                             |          |        |          |        |
| Growth 2010 - 2021                           | 28.07%   |        | 8.00%    |        |
| Growth 2021 - 2026                           | 5.71%    |        | 3.05%    |        |
| Renter Occupied                              | 288      | 53.04% | 9,541    | 29.50% |
| Owner Occupied                               | 255      | 46.96% | 22,798   | 70.50% |
| 2021 Households by Household Income          | 544      |        | 32,339   |        |
| Income <\$25K                                | 220      | 40.44% | 5,336    | 16.50% |
| Income \$25K - \$50K                         | 129      | 23.71% | 8,002    | 24.74% |
| Income \$50K - \$75K                         | 104      | 19.12% | 5,526    | 17.09% |
| Income \$75K - \$100K                        | 29       | 5.33%  | 4,498    | 13.91% |
| Income \$100K - \$125K                       | 21       | 3.86%  | 3,587    | 11.09% |
| Income \$125K - \$150K                       | 27       | 4.96%  | 2,586    | 8.00%  |
| Income \$150K - \$200K                       | 2        | 0.37%  | 721      | 2.23%  |
| Income \$200K+                               | 12       | 2.21%  | 2,083    | 6.44%  |
| 2021 Med Household Inc                       | \$29,482 |        | \$61,735 |        |
| 2021 Median Age                              | 32.20    |        | 39.00    |        |