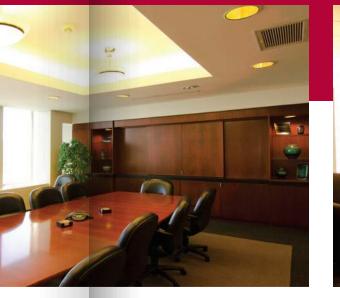

Office space at One HSBC Plaza offers competitive, full-service rental rates that include an impressive array of amenities. From full-service dining and catering to meeting rooms including a 210-seat auditorium and state-of-the-art Internet connectivity, you'll find everything to create a professional, high-tech experience for your employees and clients.

As part of a complete renovation, the building was updated with attractive designer interiors. The column-free, office floor plates allow for maximum flexibility in configuring and customizing space to suit the needs of the most discerning tenants.