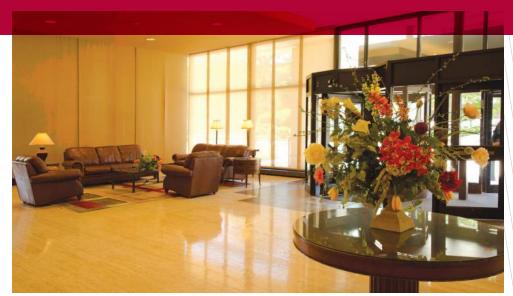

As part of a complete renovation, the building was updated with attractive designer interiors. The column-free, office floor plates allow for maximum flexibility in configuring and customizing space to suit the needs of the most discerning tenants.

**BENDERSON**DEVELOPMENT

the best views available in the city

- Meeting rooms, including a 210-seat auditorium, available free of charge to tenants
- Full-service café offering breakfast, lunch and catering
- Large dining room area overlooking a beautiful garden atrium with outdoor seating
- Ample, on-site, garage and surface lot parking
- 24-hour, on-site, manned security; common areas monitored by closed circuit cameras
- Day Porters and Day Matrons to service your janitorial needs
- Full-service bank located on first floor
- Discount membership for tenants at nearby fitness club