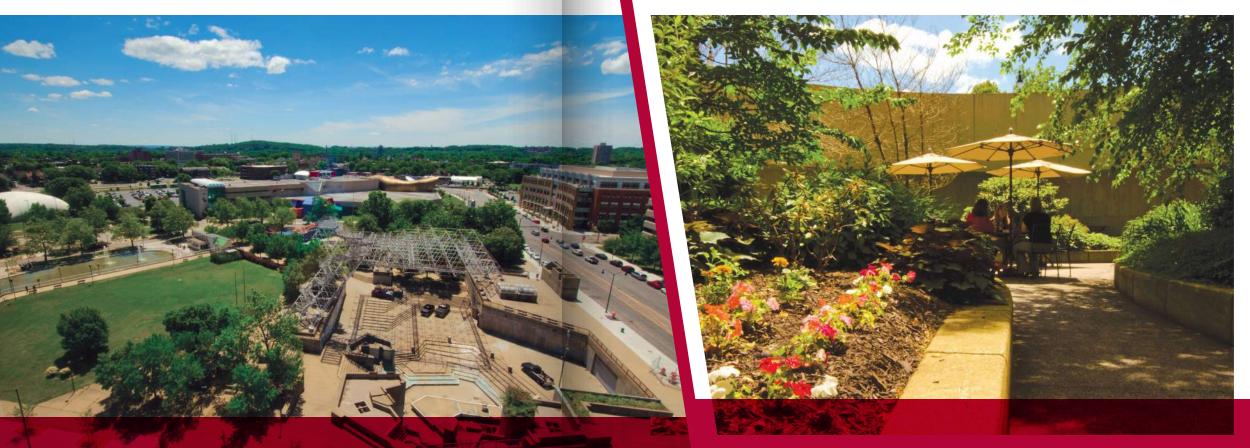

The building is adjacent to Manhattan Square Park, a popular gathering place featuring an ice skating rink in the winter which doubles as a reflecting pool with fountains in the summer; benches and picnic tables for lunchtime leisure; and an amphitheater for outdoor events and concerts.

**BENDERSON**DEVELOPMENT

the best views available in the city

- Meeting rooms, including a 210-seat auditorium, available free of charge to tenants
- Full-service café offering breakfast, lunch and catering
- Large dining room area overlooking a beautiful garden atrium with outdoor seating
- Ample, on-site, garage and surface lot parking
- 24-hour, on-site, manned security; common areas monitored by closed circuit cameras
- Day Porters and Day Matrons to service your janitorial needs
- Full-service bank located on first floor
- Discount membership for tenants at nearby fitness club