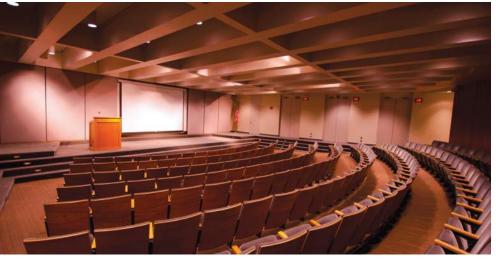

Office space at One HSBC Plaza offers competitive, full-service rental rates that include an impressive array of amenities. From full-service dining and catering to meeting rooms including a 210-seat auditorium and state-of-the-art Internet connectivity, you'll find everything to create a professional, high-tech experience for your employees and clients.

**BENDERSON**DEVELOPMENT

the best views available in the city

- Meeting rooms, including a 210-seat auditorium, available free of charge to tenants
- Full-service café offering breakfast, lunch and catering
- Large dining room area overlooking a beautiful garden atrium with outdoor seating
- Ample, on-site, garage and surface lot parking
- 24-hour, on-site, manned security; common areas monitored by closed circuit cameras
- Day Porters and Day Matrons to service your janitorial needs
- Full-service bank located on first floor
- Discount membership for tenants at nearby fitness club