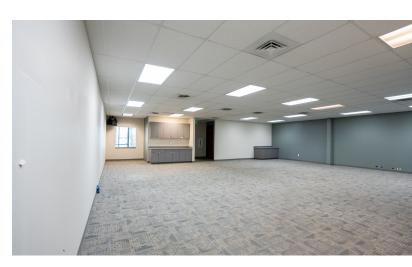

### **WESTPARK STATION**

| OFFERING SUMMARY |                      | PROPERTY OVERVIEW                                                                                                                                                                                                                                                                                                      |
|------------------|----------------------|------------------------------------------------------------------------------------------------------------------------------------------------------------------------------------------------------------------------------------------------------------------------------------------------------------------------|
| Available SF:    | 2,408 SF             | Located in the Emerald Business Corridor on Emerald between Maple Grove<br>Road and Five Mile. Westpark Station has excellent access to the Boise Airport<br>and Interstate 84. Flexible leasing options are available. The two-building<br>complex features a landscaped courtyard between the buildings. This office |
| Lease Type:      | FSEJ                 | space is available immediately for tenant & customer use.                                                                                                                                                                                                                                                              |
| Building Type:   | Office Industrial    | Open office floor plan with lots of flexibility to either build out offices or use cubicles for a much more flexible office suite.                                                                                                                                                                                     |
| Lease Rate:      | \$18.50 SF/yr (FSEJ) |                                                                                                                                                                                                                                                                                                                        |
| Building Size:   | 13,160 SF            |                                                                                                                                                                                                                                                                                                                        |