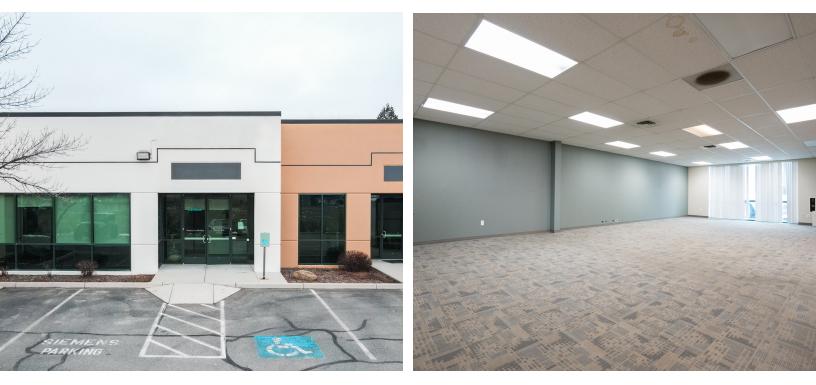

## **OFFICE SPACE** 9632 W Emerald Suite E, Boise, ID 83704

### **WESTPARK STATION**

| OFFERING SUMMARY |                      | PROPERTY OVERVIEW                                                                                                                                                                                                                                                                                                      |
|------------------|----------------------|------------------------------------------------------------------------------------------------------------------------------------------------------------------------------------------------------------------------------------------------------------------------------------------------------------------------|
| Available SF:    | 2,408 SF             | Located in the Emerald Business Corridor on Emerald between Maple Grove<br>Road and Five Mile. Westpark Station has excellent access to the Boise Airport<br>and Interstate 84. Flexible leasing options are available. The two-building<br>complex features a landscaped courtyard between the buildings. This office |
| Lease Type:      | FSEJ                 | space is available immediately for tenant & customer use.                                                                                                                                                                                                                                                              |
| Building Type:   | Office Industrial    | Open office floor plan with lots of flexibility to either build out offices or use cubicles for a much more flexible office suite.                                                                                                                                                                                     |
| Lease Rate:      | \$18.50 SF/yr (FSEJ) |                                                                                                                                                                                                                                                                                                                        |
| Building Size:   | 13,160 SF            |                                                                                                                                                                                                                                                                                                                        |