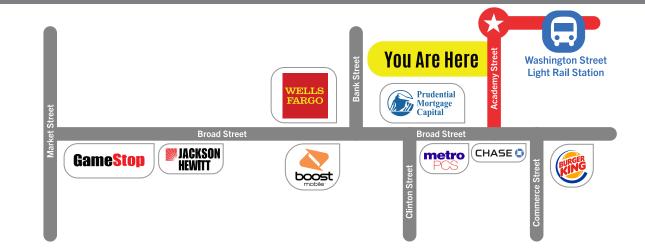

## Property Highlights

5 to 10 minute walk to over 25 convenient businesses.

- Unit #307 1,250 sq. ft.
- Build to Suit Available
- Halsey Village / Downtown Newark Location
- High Car and Pedestrian Traffic
- Next to Bus Stops and Newark Penn Station
- Near National Tenants, Corporate Offices and Rutgers University