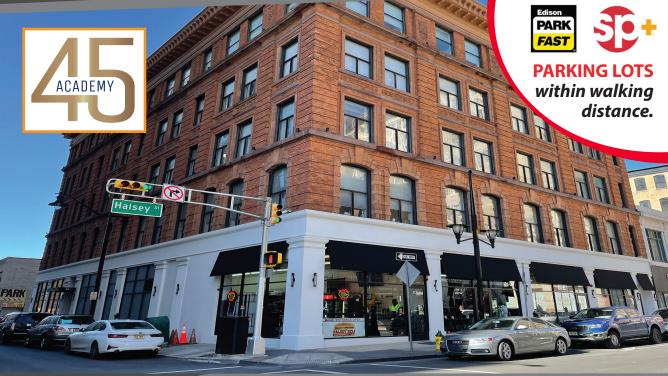

## 45 Academy Street

Newark, New Jersey, 07102

OFFICE SUITES

**AVAILABLE** 

**FOR RENT** 

45 Academy Street, 5th Floor Newark, New Jersey www.paramountassets.com

## Property Highlights

5 to 10 minute walk to over 25 convenient businesses.

- Unit #307 1,250 sq. ft.
- Build to Suit Available
- Halsey Village / Downtown Newark Location
- High Car and Pedestrian Traffic
- Next to Bus Stops and Newark Penn Station
- Near National Tenants, Corporate Offices and Rutgers University