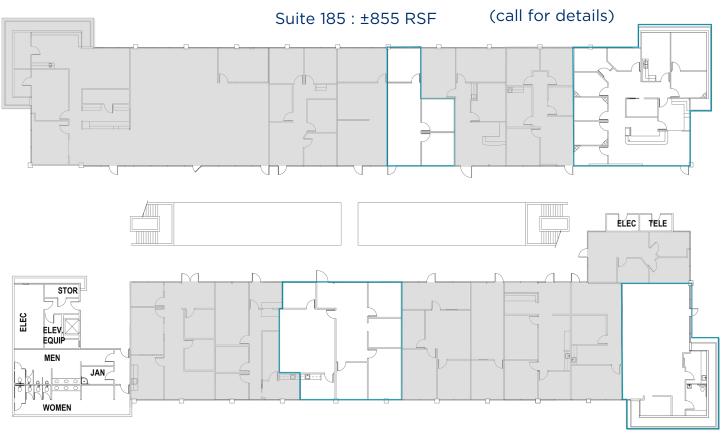

## **FLOOR PLAN**

#### First Floor 1601 New Stine Road

Suite 195: Executive Offices
Starting at \$450/Month

Suite 105: ±1,923 RSF

#### First Floor:

Suite 105: ± 1,923 RSF
Suite 135: ± 1,342 RSF
Suite 185: ±855 RSF

• Suite 195: Executive Offices Starting at \$450/Month (call for details)