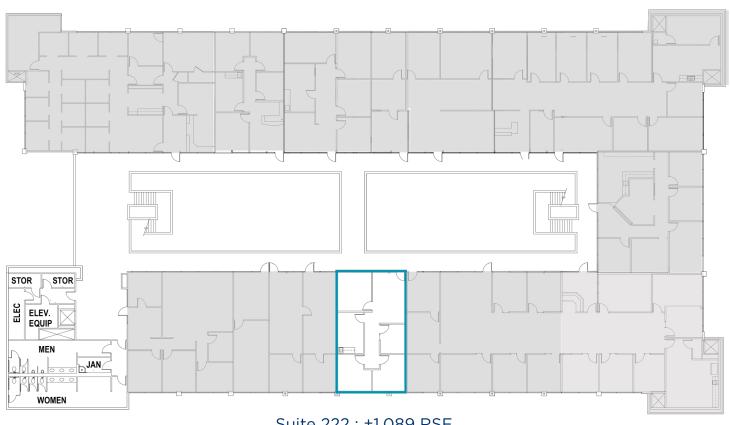

## FLOOR PLAN

Second Floor 1601 New Stine Road

Suite 222: ±1,089 RSF

#### Second Floor:

Suite 222 : ±1,089 RSF

5060 California Avenue Suite 1000 Bakersfield, CA 93309 Main +1 661 327 2263 Fax +1 661 633 3801 **cushmanwakefield.com** 