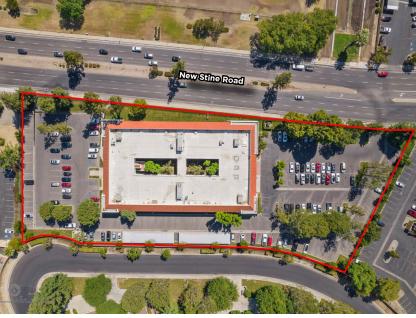

### PROPERTY HIGHLIGHTS

- Within Walking Distance to Nearby Restaurants
- Easy Access to Freeways and Public Transportation
- Ample Parking
- Shaded Garden Common Areas
- Signage Available
- Asking Rent: \$1.65/SF MG \$1.55/SF MG (Excludes Utilities