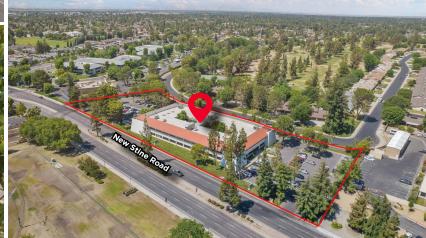

### PROPERTY HIGHLIGHTS

- Within Walking Distance to Nearby Restaurants
- Easy Access to Freeways and Public Transportation
- Ample Parking
- Shaded Garden Common Areas
- Signage Available
- Asking Rent: \$1.65/SF MG \$1.55/SF MG (Excludes Utilities