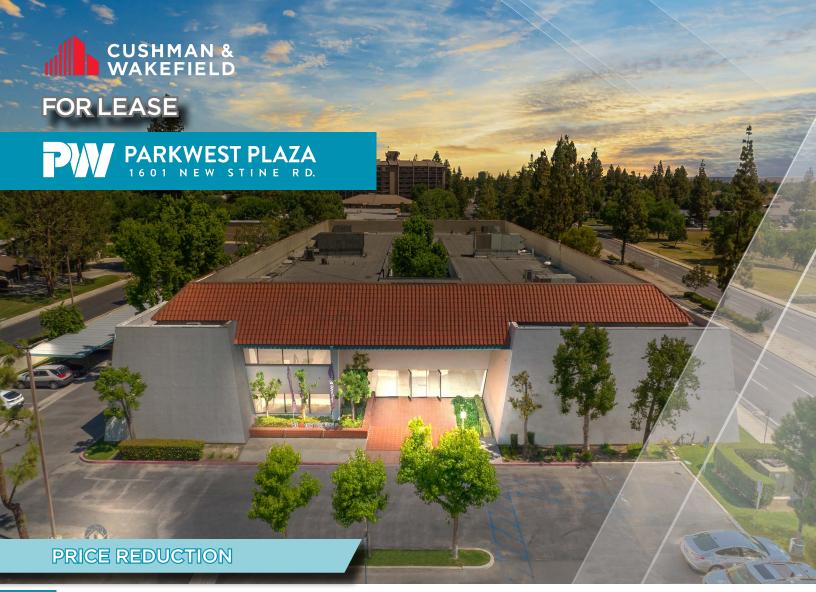

### PROPERTY HIGHLIGHTS

- Within Walking Distance to Nearby Restaurants
- Easy Access to Freeways and Public Transportation
- Ample Parking
- Shaded Garden Common Areas
- Signage Available
- Asking Rent: \$1.65/SF MG \$1.55/SF MG (Excludes Utilities

#### **Available Spaces**