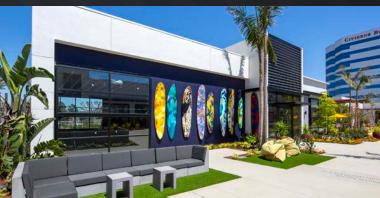

## HIGHLIGHTS

Approximately 455k square feet of Class A office space

Approximately 26k square feet of curated restaurants

Abundant collaborative outdoor space

### **CREATIVE OFFICE DESTINATION**

Companies today are looking to stand out among the crowd with an office that fits the ethos of their brand and inspires innovation amongst their employees. The Enclave is an office environment that provides tenants with the amenities necessary to attract and retain talented employees, helping to turn the workplace into an engaging and collaborative experience that gives the feeling of being surrounded by like - minded individuals.

#### **ENGAGING COMMON AREAS**

Community centric common areas with lounge seating