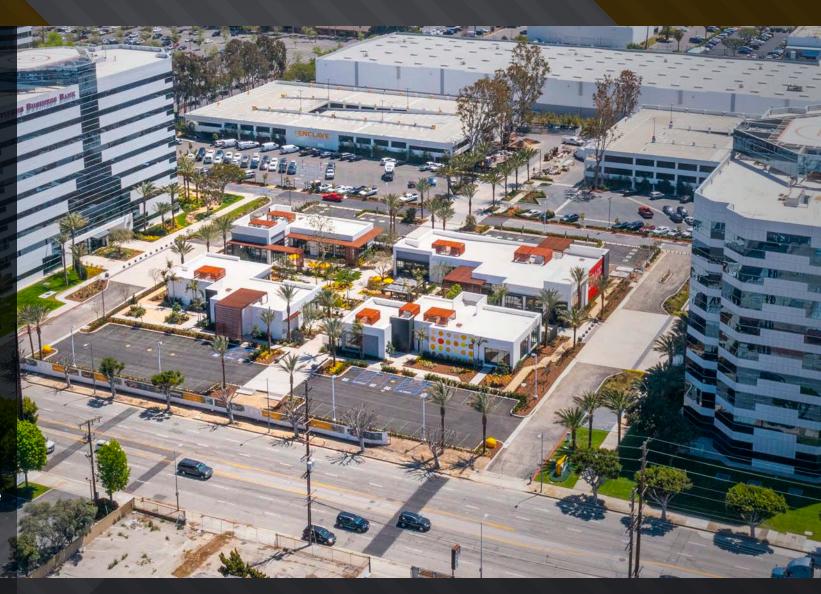

# # ENCLAVE

#### PREMIER LIFESTYLE DESTINATION

970 - 990 W 190th STREET, LOS ANGELES, CA

## HIGHLIGHTS

Approximately 455k square feet of Class A office space

Approximately 26k square feet of curated restaurants

Abundant collaborative outdoor space

### **CREATIVE OFFICE DESTINATION**

Companies today are looking to stand out among the crowd with an office that fits the ethos of their brand and inspires innovation amongst their employees. The Enclave is an office environment that provides tenants with the amenities necessary to attract and retain talented employees, helping to turn the workplace into an engaging and collaborative experience that gives the feeling of being surrounded by like - minded individuals.