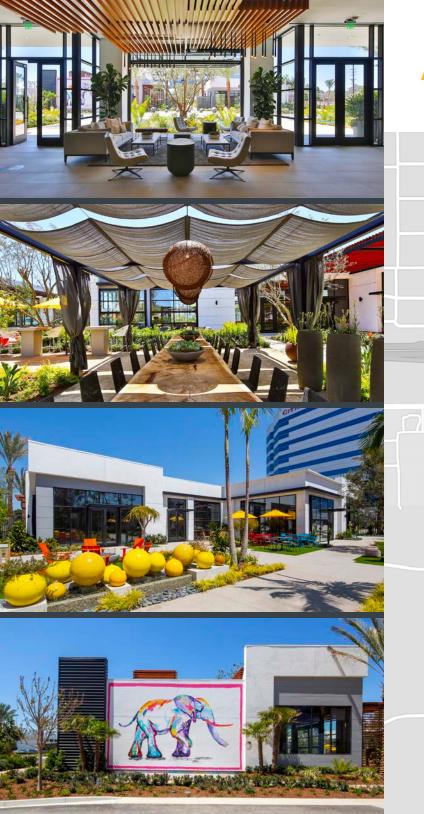

## HIGHLIGHTS

Approximately 455k square feet of Class A office space

Approximately 26k square feet of curated restaurants

Abundant collaborative outdoor space

### **CREATIVE OFFICE DESTINATION**

Companies today are looking to stand out among the crowd with an office that fits the ethos of their brand and inspires innovation amongst their employees. The Enclave is an office environment that provides tenants with the amenities necessary to attract and retain talented employees, helping to turn the workplace into an engaging and collaborative experience that gives the feeling of being surrounded by like - minded individuals.

#### **ON-SITE DINING**

26k square feet of local restaurant operators with private dining patios

#### **ENGAGING COMMON AREAS**

Community centric common areas with lounge seating