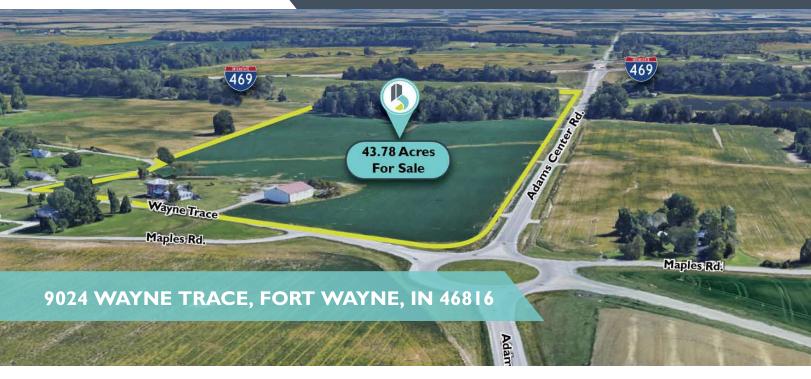

#### PROPERTY HIGHLIGHTS

- · Approximately 43.78 acres of land positioned near I-469 and Wayne Trace
- Strategic location offering excellent access and visibility
- Situated on a hard corner with a roundabout
- · One minute from the I-469 and Adams Center Road Exit 13, and a mile from the new Google site, providing easy access to major routes and nearby municipalities
- · City sewer installation planned, enhancing infrastructure for various development possibilities
- · Attractive location for a range of development projects
- Ideal for multi-family, healthcare, or industrial use