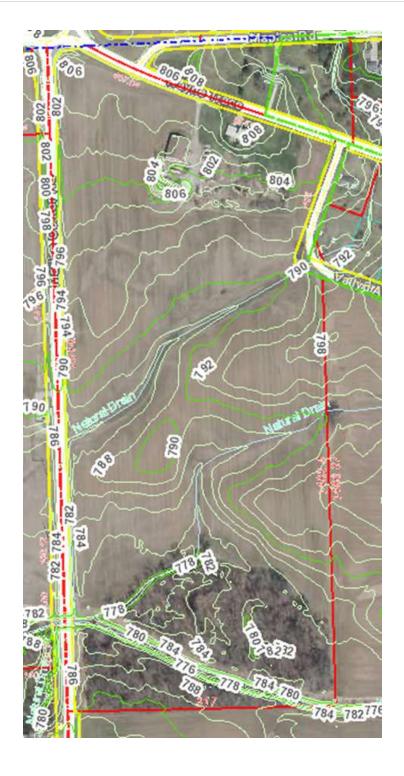

#### PROPERTY HIGHLIGHTS

- · Approximately 43.78 acres of land positioned near I-469 and Wayne Trace
- Strategic location offering excellent access and visibility
- Situated on a hard corner with a roundabout
- · One minute from the I-469 and Adams Center Road Exit 13, and a mile from the new Google site, providing easy access to major routes and nearby municipalities
- · City sewer installation planned, enhancing infrastructure for various development possibilities
- · Attractive location for a range of development projects
- Ideal for multi-family, healthcare, or industrial use