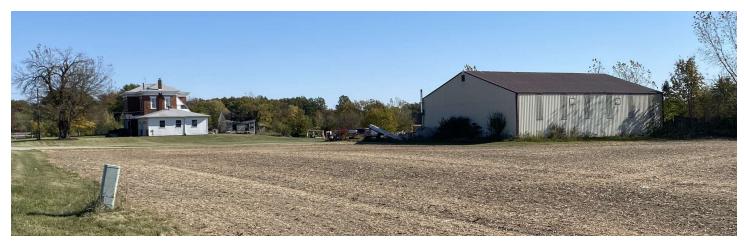

#### PROPERTY HIGHLIGHTS

- · Approximately 43.78 acres of land positioned near I-469 and Wayne Trace
- Strategic location offering excellent access and visibility
- Situated on a hard corner with a roundabout
- · One minute from the I-469 and Adams Center Road Exit 13, and a mile from the new Google site, providing easy access to major routes and nearby municipalities
- · City sewer installation planned, enhancing infrastructure for various development possibilities
- · Attractive location for a range of development projects
- Ideal for multi-family, healthcare, or industrial use