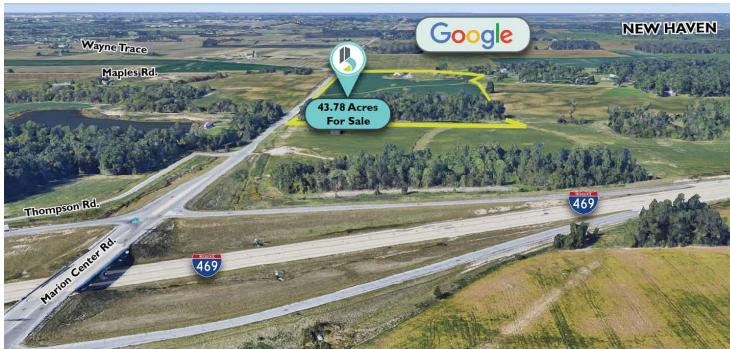

#### PROPERTY HIGHLIGHTS

- · Approximately 43.78 acres of land positioned near I-469 and Wayne Trace
- Strategic location offering excellent access and visibility
- Situated on a hard corner with a roundabout
- · One minute from the I-469 and Adams Center Road Exit 13, and a mile from the new Google site, providing easy access to major routes and nearby municipalities
- · City sewer installation planned, enhancing infrastructure for various development possibilities
- · Attractive location for a range of development projects
- Ideal for multi-family, healthcare, or industrial use