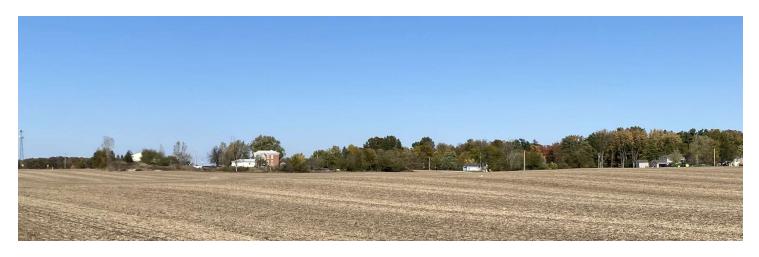

#### PROPERTY HIGHLIGHTS

- · Approximately 43.78 acres of land positioned near I-469 and Wayne Trace
- Strategic location offering excellent access and visibility
- Situated on a hard corner with a roundabout
- · One minute from the I-469 and Adams Center Road Exit 13, and a mile from the new Google site, providing easy access to major routes and nearby municipalities
- · City sewer installation planned, enhancing infrastructure for various development possibilities
- · Attractive location for a range of development projects
- Ideal for multi-family, healthcare, or industrial use