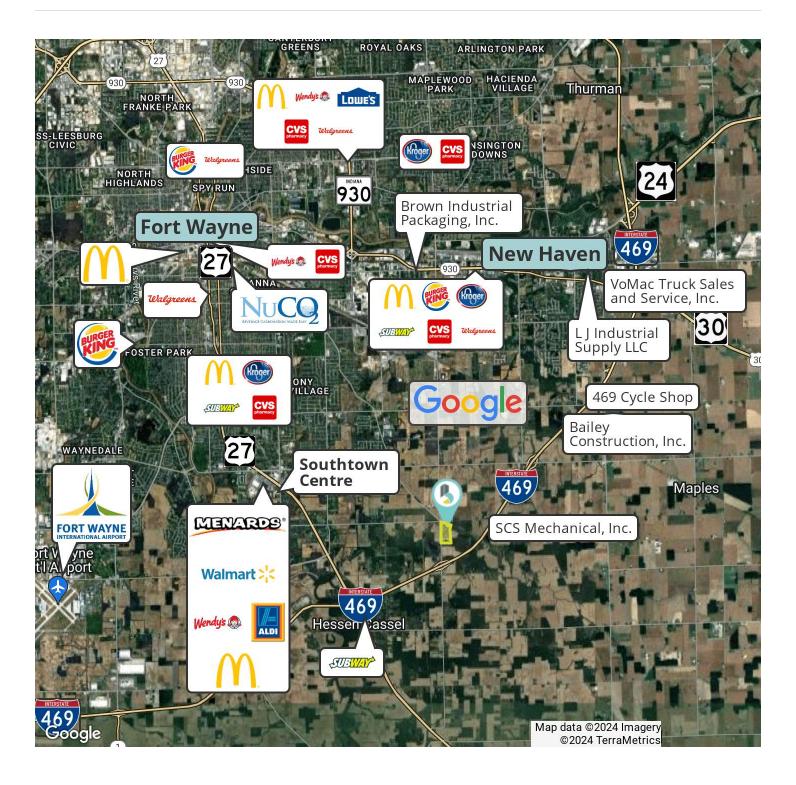

#### PROPERTY HIGHLIGHTS

- · Approximately 43.78 acres of land positioned near I-469 and Wayne Trace
- Strategic location offering excellent access and visibility
- Situated on a hard corner with a roundabout
- · One minute from the I-469 and Adams Center Road Exit 13, and a mile from the new Google site, providing easy access to major routes and nearby municipalities
- · City sewer installation planned, enhancing infrastructure for various development possibilities
- · Attractive location for a range of development projects
- Ideal for multi-family, healthcare, or industrial use