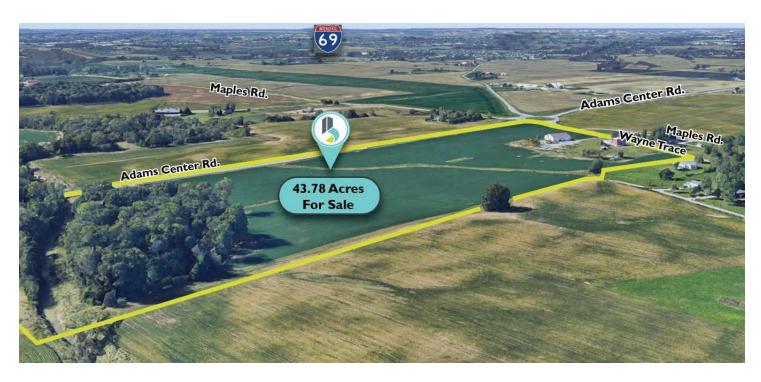

#### PROPERTY HIGHLIGHTS

- · Approximately 43.78 acres of land positioned near I-469 and Wayne Trace
- Strategic location offering excellent access and visibility
- Situated on a hard corner with a roundabout
- · One minute from the I-469 and Adams Center Road Exit 13, and a mile from the new Google site, providing easy access to major routes and nearby municipalities
- · City sewer installation planned, enhancing infrastructure for various development possibilities
- · Attractive location for a range of development projects
- Ideal for multi-family, healthcare, or industrial use