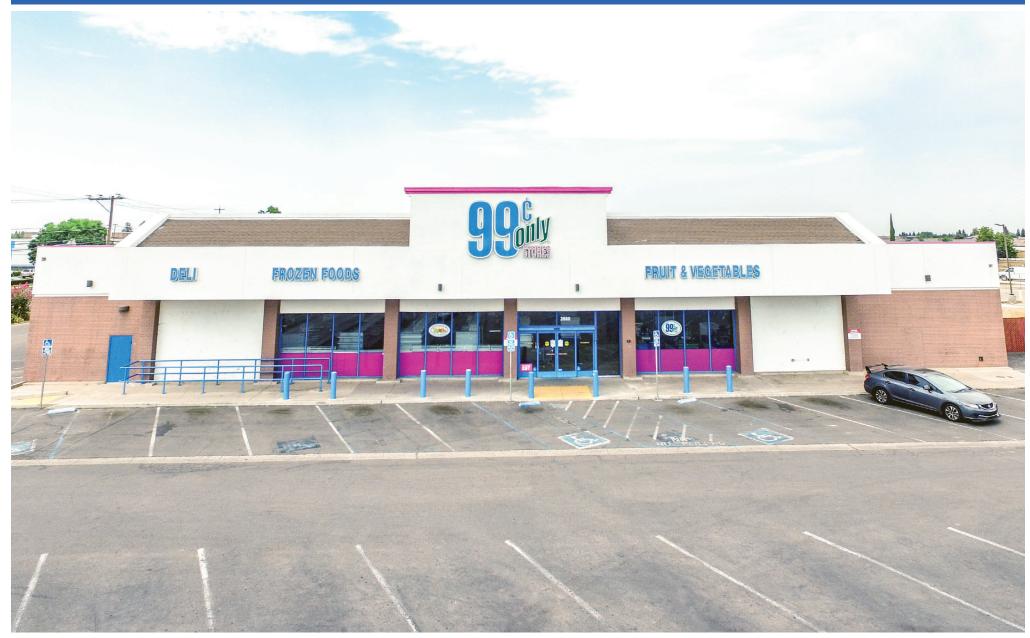

#### **Property Description:**

The subject property is a former 99 Cents Only of approximately 18,900 square feet located at the northwest corner of Jensen Avenue and Bethel Avenue. The property is located at the end cap of the shopping center allowing for unrestricted view corridors from the primary retail arterials in town.

#### **Property Highlights:**

Tenants include Walmart Supercenter, Grocery Outlet, Chipotle, O'Reilly Auto Parts, Panda Express, Mountain Mike's Pizza, Walgreens and many others.

**Available Space:** 18,900 ± SF