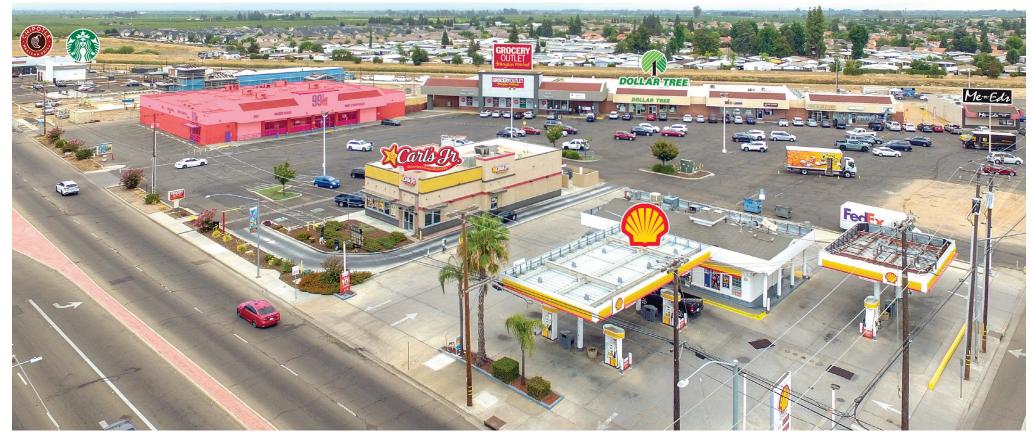

## 18,900± SF BUILDING FOR SALE

2680 E. JENSEN AVE · SANGER, CA 93657

- Excellent Street Visibility and Access
- Located on Sanger's Primary Retail Corridor
- Mature & Dense Residential Around Location

- 22,426± Average Daily Traffic Intersection
- 31,550± Average Daytime Population in 5-Mile Radius
- Excellent cotenancy that includes Grocery Outlet and Wal-Mart

# FREESTANDING FORMER 99 CENTS ONLY ACROSS FROM WALMART SUPERCENTER 18,900± SF BUILDING FOR SALE

2680 E. JENSEN AVE · SANGER, CA 93657

#### **Property Description:**

The subject property is a former 99 Cents Only of approximately 18,900 square feet located at the northwest corner of Jensen Avenue and Bethel Avenue. The property is located at the end cap of the shopping center allowing for unrestricted view corridors from the primary retail arterials in town.

#### **Property Highlights:**

Tenants include Walmart Supercenter, Grocery Outlet, Chipotle, O'Reilly Auto Parts, Panda Express, Mountain Mike's Pizza, Walgreens and many others.

**Available Space:** 18,900 ± SF