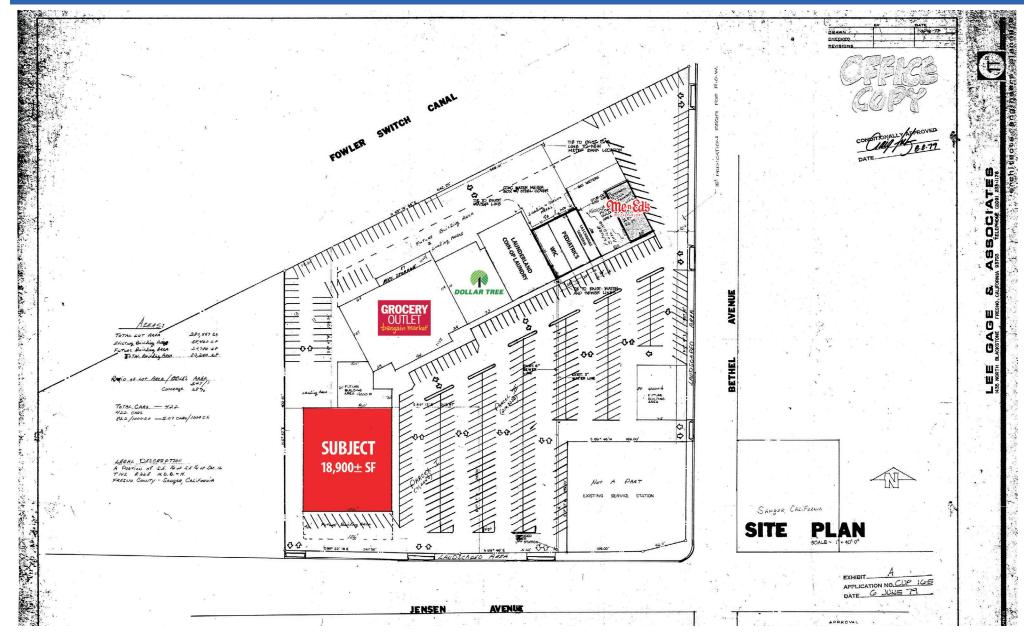

#### **Property Description:**

The subject property is a former 99 Cents Only of approximately 18,900 square feet located at the northwest corner of Jensen Avenue and Bethel Avenue. The property is located at the end cap of the shopping center allowing for unrestricted view corridors from the primary retail arterials in town.

#### **Property Highlights:**

Tenants include Walmart Supercenter, Grocery Outlet, Chipotle, O'Reilly Auto Parts, Panda Express, Mountain Mike's Pizza, Walgreens and many others.

**Available Space:** 18,900 ± SF