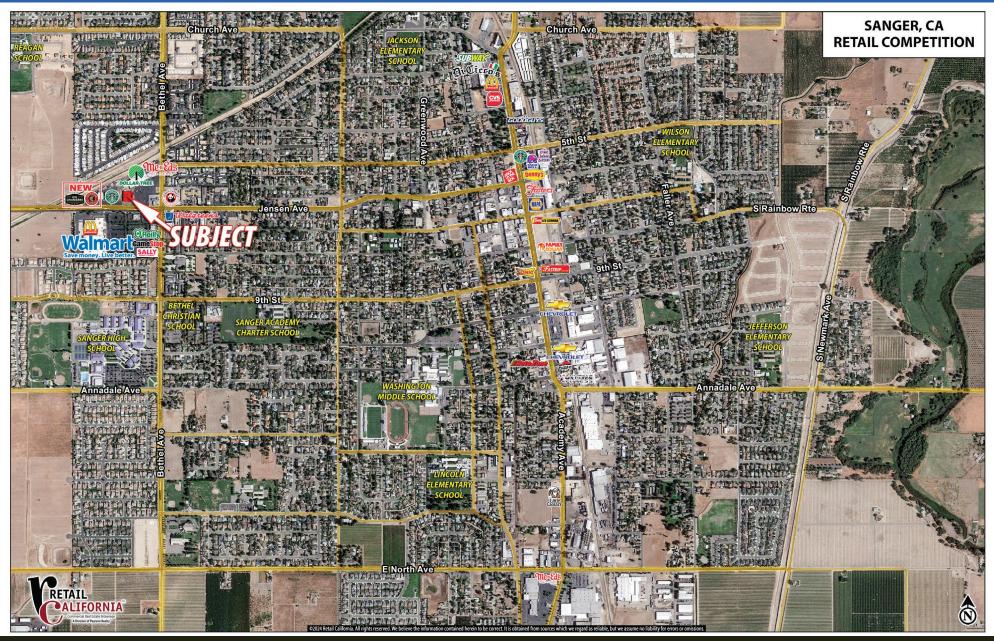

#### **Property Description:**

The subject property is a former 99 Cents Only of approximately 18,900 square feet located at the northwest corner of Jensen Avenue and Bethel Avenue. The property is located at the end cap of the shopping center allowing for unrestricted view corridors from the primary retail arterials in town.

#### **Property Highlights:**

Tenants include Walmart Supercenter, Grocery Outlet, Chipotle, O'Reilly Auto Parts, Panda Express, Mountain Mike's Pizza, Walgreens and many others.

**Available Space:** 18,900 ± SF