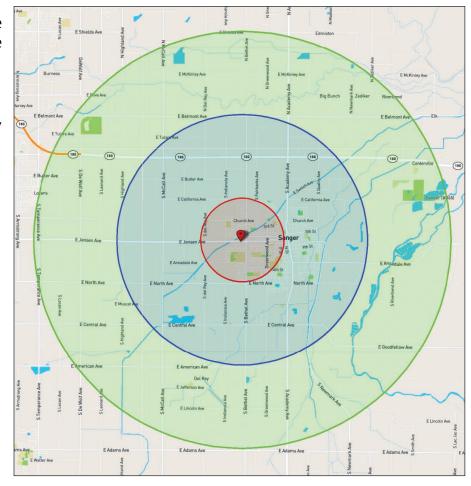

**Asking Price:** \$2,750,000

Lease Rate: Please contact agent for more information.

| 2024 Demographics:              | <u>1 Mile</u> | 3 Miles  | <u> 5 Miles</u> |
|---------------------------------|---------------|----------|-----------------|
| <b>Total Population:</b>        | 13,437        | 29,915   | 36,643          |
| Total Households:               | 3,981         | 8,167    | 10,098          |
| Avg. HH Income:                 | \$85,150      | \$79,954 | \$85,237        |
| Total Daytime Pop:              | 10,516        | 26,081   | 31,550          |
| Data Source: Claritas, LLC; STI |               |          |                 |

#### **2024 Traffic Counts:**

Jensen Avenue: 12,694 ADT Bethel Avenue: 9,732 ADT

Total: 22,426 Avg Daily Traffic

Data Source: Kalibrate TrafficMetrix

**RETAIL CALIFORNIA CRE** 

A division of Pearson Realty
7480 North Palm Avenue, Suite 101