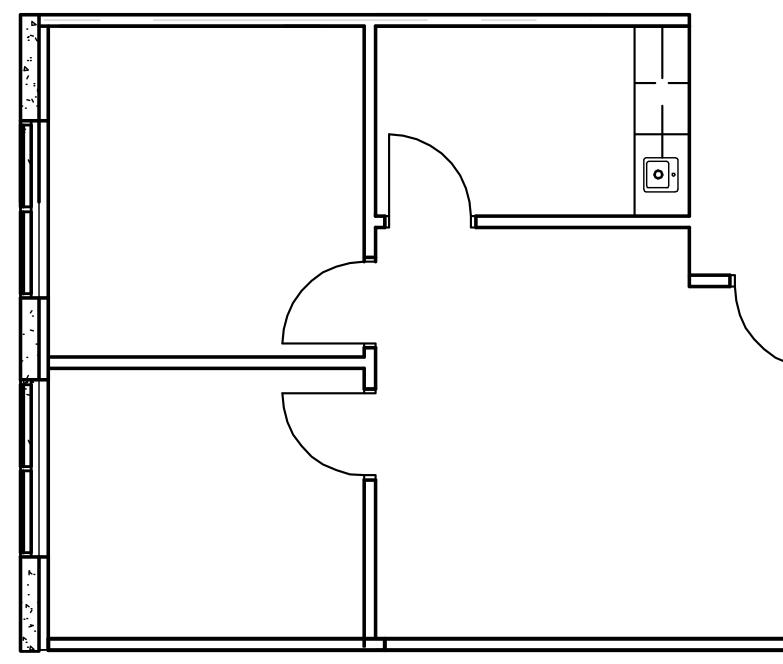

# **DESCRIPTION RECEPTION, TWO PRIVATE OFFICES, BREAK ROOM WITH KITCHENETTE**

**\*SPACE LAYOUT NEXT PAGE** 

# Suite 206 | Layout