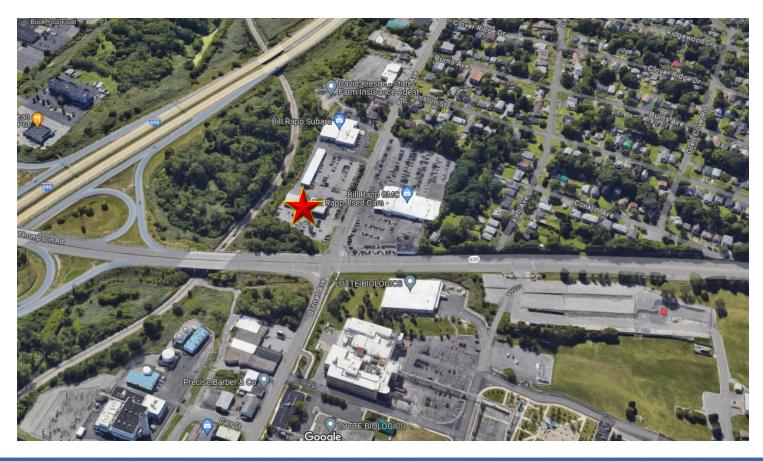

RARE OFFERING! Excess showroom space now available in one of Central New York's high volume auto dealers. All glass perimeter provides plenty of natural light to wide open interior layout. Recently renovated retail building that is also suitable for office/flex space uses. Floor plan has office, 2 ADA bathrooms, & storage rooms. Subdividing of space may be considered. Prime corner location on main commuter & commerce route and situated at highway interchange. Local trade area comprised of well-established neighborhoods in close proximity to major employers and regional shopping & dining districts.