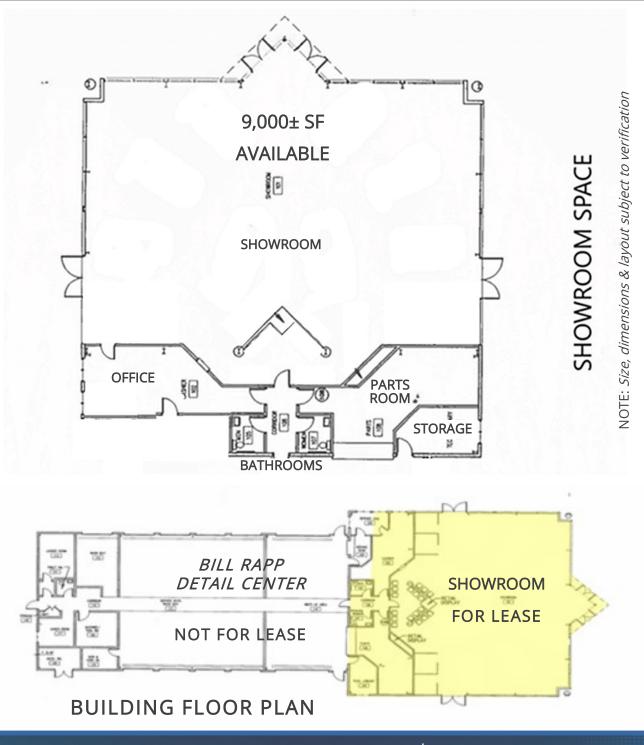

### PROPERTY DETAILS

| *            | Space Size:                  | 9,000± SF                                                                            |  |  |
|--------------|------------------------------|--------------------------------------------------------------------------------------|--|--|
| *            | Parking:                     | Approximately 20± spaces for tenant                                                  |  |  |
| *            | Clear Height:                | 8'-12' $\pm$ varied to drop ceiling showroom / 12' $\pm$ to bottom of joists storage |  |  |
| *            | Zoning Class / Jurisdiction: | CM Commercial / City of Syracuse                                                     |  |  |
| *            | Signage:                     | Available on storefront façade / monument possible                                   |  |  |
| *            | Lease Rate:                  | \$10.00SF Modified Gross                                                             |  |  |
| *            | Improvement Allowance:       | Negotiable                                                                           |  |  |
| KEY FEATURES |                              |                                                                                      |  |  |

RARE OFFERING! Excess showroom space now available in one of Central New York's high volume auto dealers. All glass perimeter provides plenty of natural light to wide open interior layout. Recently renovated retail building that is also suitable for office/flex space uses. Floor plan has office, 2 ADA bathrooms, & storage rooms. Subdividing of space may be considered. Prime corner location on main commuter & commerce route and situated at highway interchange. Local trade area comprised of well-established neighborhoods in close proximity to major employers and regional shopping & dining districts.