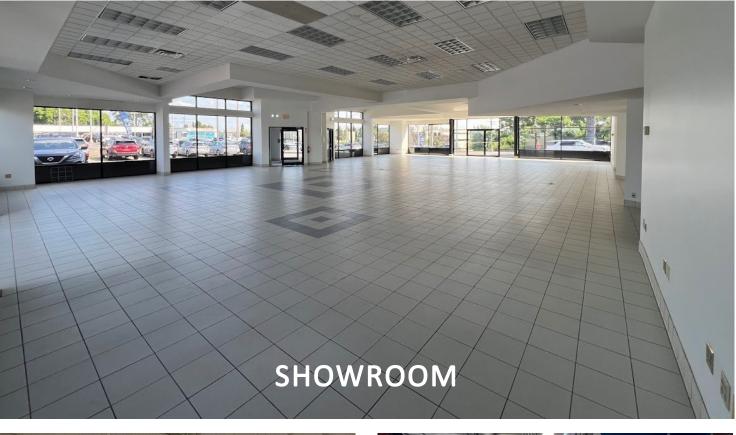

RARE OFFERING! Excess showroom space now available in one of Central New York's high volume auto dealers. All glass perimeter provides plenty of natural light to wide open interior layout. Recently renovated retail building that is also suitable for office/flex space uses. Floor plan has office, 2 ADA bathrooms, & storage rooms. Subdividing of space may be considered. Prime corner location on main commuter & commerce route and situated at highway interchange. Local trade area comprised of well-established neighborhoods in close proximity to major employers and regional shopping & dining districts.