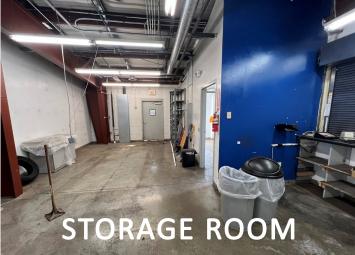

RARE OFFERING! Excess showroom space now available in one of Central New York's high volume auto dealers. All glass perimeter provides plenty of natural light to wide open interior layout. Recently renovated retail building that is also suitable for office/flex space uses. Floor plan has office, 2 ADA bathrooms, & storage rooms. Subdividing of space may be considered. Prime corner location on main commuter & commerce route and situated at highway interchange. Local trade area comprised of well-established neighborhoods in close proximity to major employers and regional shopping & dining districts.