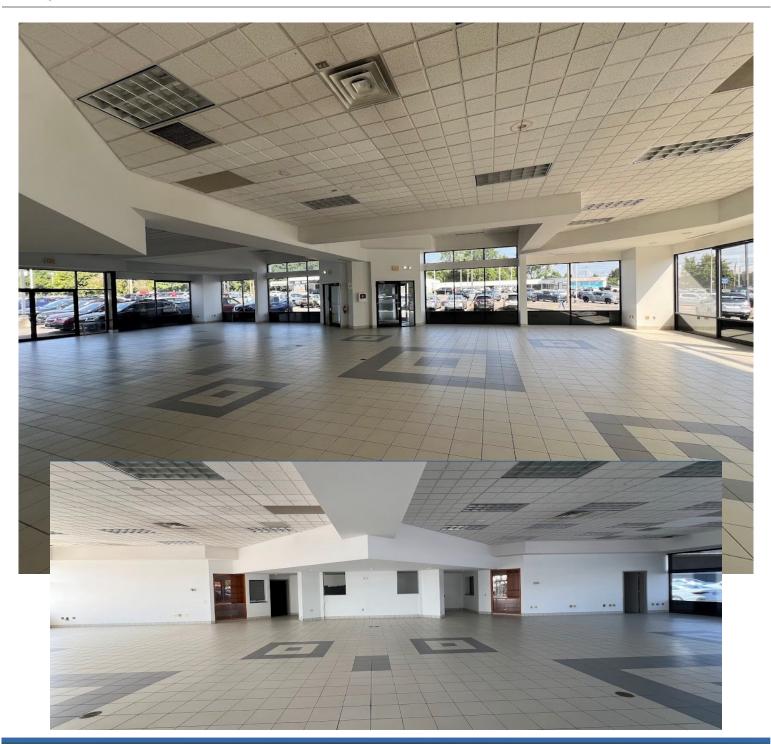

RARE OFFERING! Excess showroom space now available in one of Central New York's high volume auto dealers. All glass perimeter provides plenty of natural light to wide open interior layout. Recently renovated retail building that is also suitable for office/flex space uses. Floor plan has office, 2 ADA bathrooms, & storage rooms. Subdividing of space may be considered. Prime corner location on main commuter & commerce route and situated at highway interchange. Local trade area comprised of well-established neighborhoods in close proximity to major employers and regional shopping & dining districts.