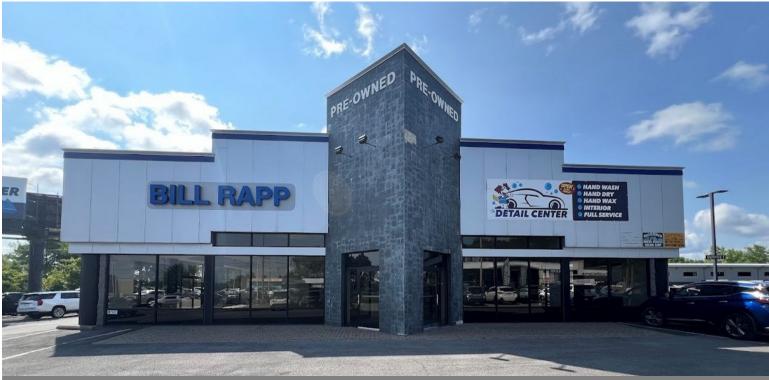

## **BILL RAPP DETAIL CENTER**

3541 Burnet Avenue, Syracuse, NY 13206

RARE OFFERING! Excess showroom space now available in one of Central New York's high volume auto dealers. All glass perimeter provides plenty of natural light to wide open interior layout. Recently renovated retail building that is also suitable for office/flex space uses. Floor plan has office, 2 ADA bathrooms, & storage rooms. Subdividing of space may be considered. Prime corner location on main commuter & commerce route and situated at highway interchange. Local trade area comprised of well-established neighborhoods in close proximity to major employers and regional shopping & dining districts.