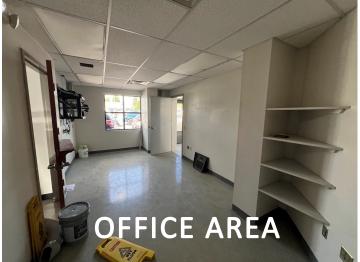

RARE OFFERING! Excess showroom space now available in one of Central New York's high volume auto dealers. All glass perimeter provides plenty of natural light to wide open interior layout. Recently renovated retail building that is also suitable for office/flex space uses. Floor plan has office, 2 ADA bathrooms, & storage rooms. Subdividing of space may be considered. Prime corner location on main commuter & commerce route and situated at highway interchange. Local trade area comprised of well-established neighborhoods in close proximity to major employers and regional shopping & dining districts.