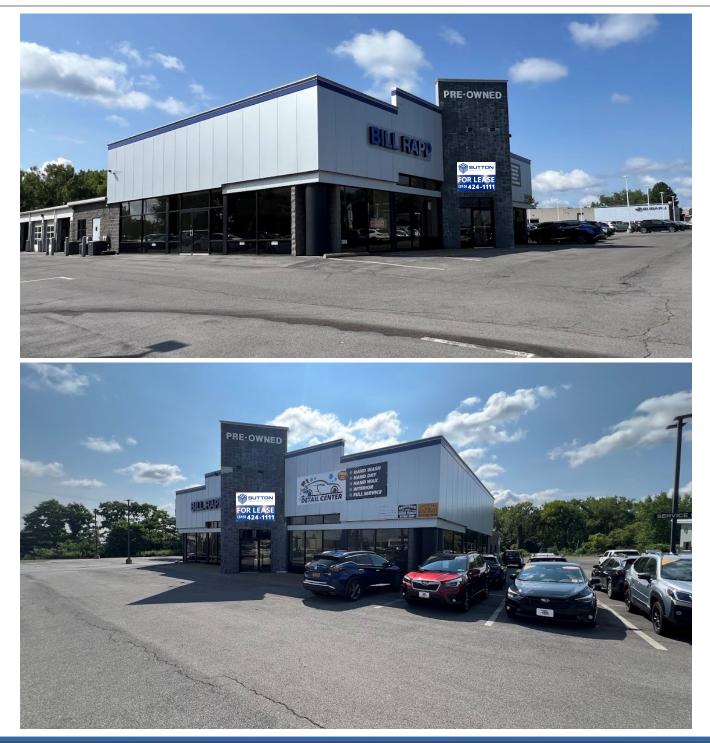

RARE OFFERING! Excess showroom space now available in one of Central New York's high volume auto dealers. All glass perimeter provides plenty of natural light to wide open interior layout. Recently renovated retail building that is also suitable for office/flex space uses. Floor plan has office, 2 ADA bathrooms, & storage rooms. Subdividing of space may be considered. Prime corner location on main commuter & commerce route and situated at highway interchange. Local trade area comprised of well-established neighborhoods in close proximity to major employers and regional shopping & dining districts.

\* Competing automotive sales uses are restricted. \* Auto detail center to remain open for business. \*