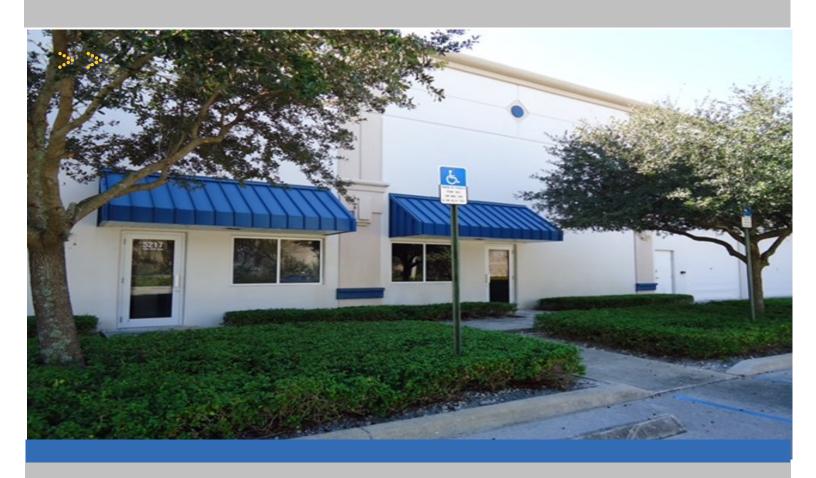

## 5225 NW 35th Avenue, Fort Lauderdale, Florida

Situated in the Ft. Lauderdale Commerce Park and Commercial Blvd, this 10,000 sf office/showroom/warehouse space is conveniently located near the Ft. Lauderdale Executive Airport and minutes away from I-95 and the Florida Turnpike.

- SIZE: 10,000 sf (1,800 sf office and 8,200 sf warehouse)
- RENTAL RATE: \$13.50 sf industrial gross
- FEATURES: 4 private offices, 18' clear ceiling height, impact windows and doors and 2 grade level doors.