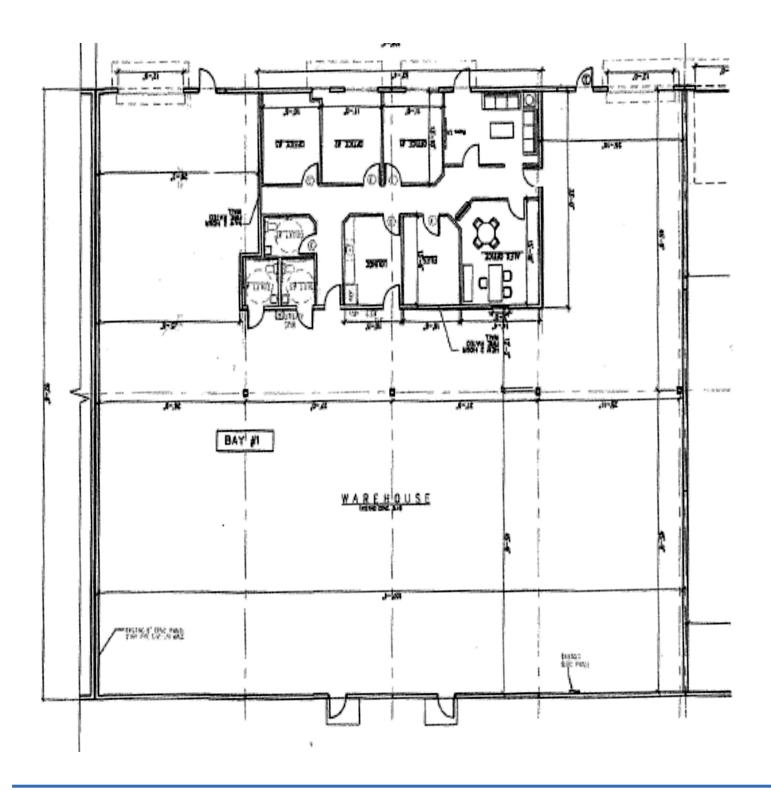

- SIZE: 10,000 sf (1,800 sf office and 8,200 sf warehouse)
- RENTAL RATE: \$13.50 sf industrial gross
- FEATURES: 4 private offices, 18' clear ceiling height, impact windows and doors and 2 grade level doors.