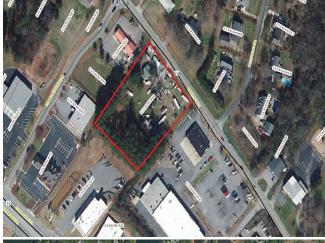

**Anderson County** 

- Tax Map# 1210301009 Zoned C-2
- Runs Parallel to Clemson Blvd

Property located less than 2 miles from Exit 21 on I-85, and has 200+/- feet of frontage on Hwy 178 in Anderson SC.1,500 +/- SF automotive garage, 1,300 +/- SF office / home on the property...

Anderson County

- Tax Map# 1210301009
- Zoned C-2
- Runs Parallel to Clemson Blvd
- Traffic Count 2019: 12,000/VPD
- 200± ft frontage on HWY 178