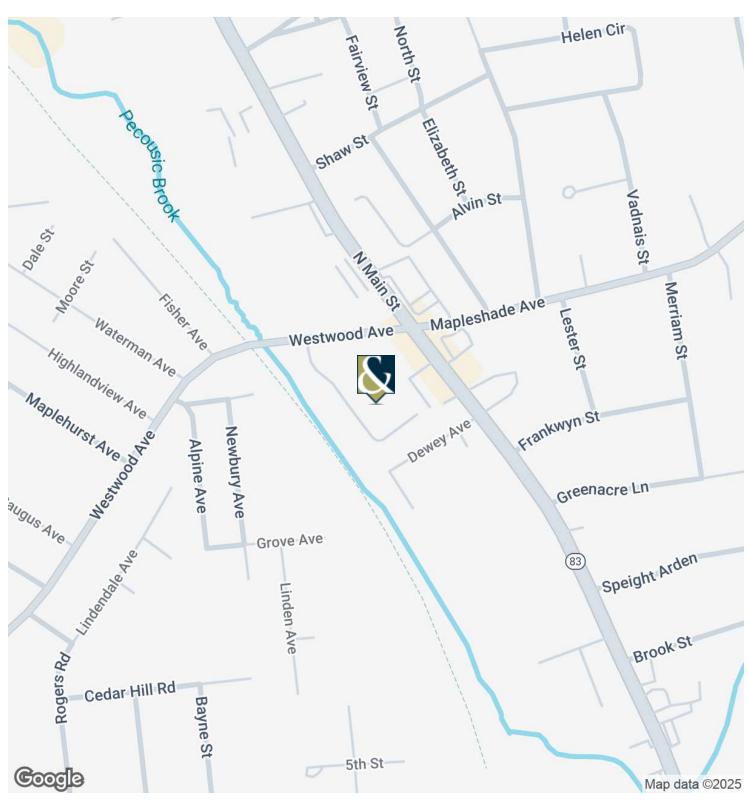

# **MEADOWS PLACE**

200 North Main Street East Longmeadow, MA 01028

**L&P Commercial** 200 North Main Street, Suite 3 413.595.8008 | lowpicard.com

200 North Main Street, South Building, East Longmeadow, MA 01028

#### **PROPERTY OVERVIEW**

For sale, 5 Condo units totaling 13,906 SF, fully leased with a net operating income of \$209,521 200 North Main St is approximately 1/2 miles to Town Center and the same distance to Heritage shops to the North. Centrally located, it's an easy commute to downtown Springfield as well as other suburbs.