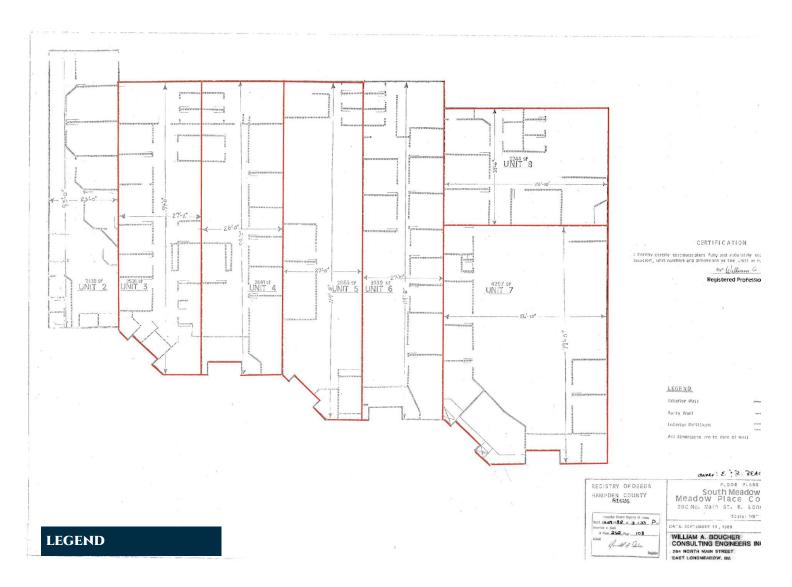

### **OFFERING SUMMARY**

| Sale Price:      | \$2,200,000              |
|------------------|--------------------------|
| Building Size:   | 20,042 SF                |
| Available SF:    | 117 SF                   |
| Lot Size:        | 5.9 Acres                |
| Number of Units: | 7                        |
| Price / SF:      | \$109.77                 |
| Cap Rate:        | 9.52%                    |
| NOI:             | \$209,521                |
| Year Built:      | 1970                     |
| Renovated:       | 2020                     |
| Zoning:          | Business A               |
| Market:          | Greater Springfield East |

#### **PROPERTY OVERVIEW**

For sale, 5 Condo units totaling 13,906 SF, fully leased with a net operating income of \$209,521 200 North Main St is approximately 1/2 miles to Town Center and the same distance to Heritage shops to the North. Centrally located, it's an easy commute to downtown Springfield as well as other suburbs.