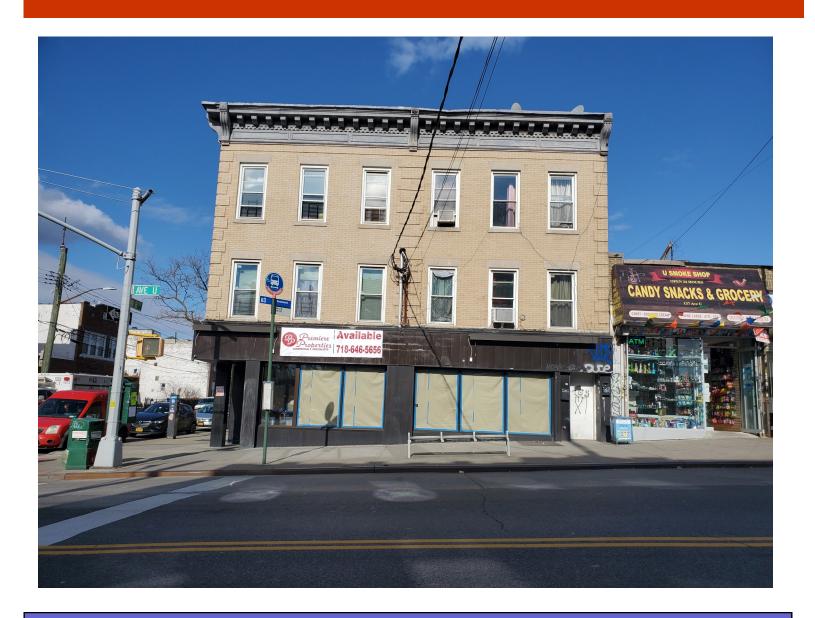

# **Premiere Properties**

Description: Former 7-Eleven store located on a corner of West 8<sup>th</sup> Street &

Avenue U, Brooklyn, NY

Can be used for retail, medical or office space

Block/Lot: 7098 / 48

Building Size: 3,200 square feet

<u>Parking:</u> Street Parking

Location: Bensonhurst, Brooklyn, NY 11223

Zoning: C2-3, R5B

<u>Transportation:</u> B1, B3, B4 Buses – D & N train

Rent: Call for quote

Allan Profeta 917-776-3382 Profeta@PremiereProperties.info