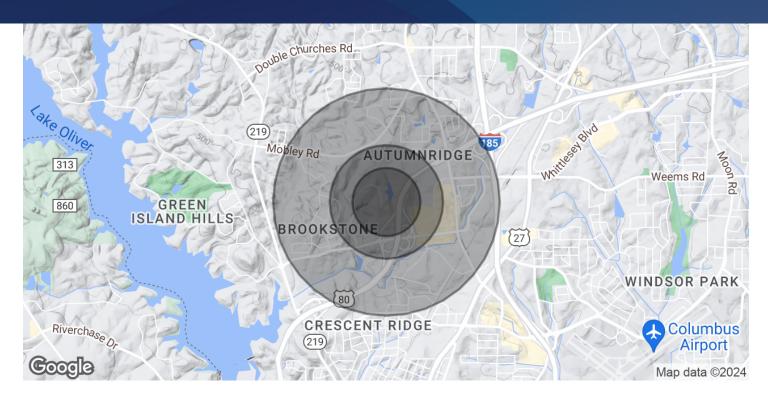

| DEMOGRAPHICS      | 0.3 MILES | 0.5 MILES | 1 MILE    |
|-------------------|-----------|-----------|-----------|
| Total Households  | 61        | 331       | 1,368     |
| Total Population  | 162       | 852       | 3,477     |
| Average HH Income | \$126,488 | \$132,845 | \$123,692 |

### 1200 BROOKSTONE CENTRE

1200 Brookstone Centre Parkway Columbus, GA 31904

| POPULATION           | 0.3 MILES | 0.5 MILES | 1 MILE    |
|----------------------|-----------|-----------|-----------|
| Total Population     | 162       | 852       | 3,477     |
| Average Age          | 41        | 44        | 43        |
| Average Age (Male)   | 40        | 42        | 41        |
| Average Age (Female) | 42        | 45        | 44        |
| HOUSEHOLDS & INCOME  | 0.3 MILES | 0.5 MILES | 1 MILE    |
| Total Households     | 61        | 331       | 1,368     |
| # of Persons per HH  | 2.7       | 2.6       | 2.5       |
| Average HH Income    | \$126,488 | \$132,845 | \$123,692 |
| Average House Value  | \$336,172 | \$372,524 | \$345,293 |