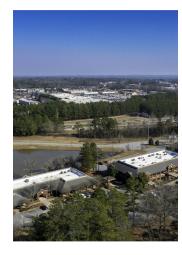

#### PROPERTY DESCRIPTION

1200 Brookstone Centre is a Class A office Complex located in one of Columbus' Premier Office Locations, Brookstone Centre. This is a distinctive two-story building office complex offering a total of 36,578 SF. with one two-story building 22,464 and one single-story building, 14,114 SF.

#### PROPERTY HIGHLIGHTS

- · Class A office complex in prime Brookstone Centre location
- · Two-story building with total of 36,578 SF
- · Convenient access to major shopping, dining, and schools
- · Close proximity to Interstate Hwy 185 and Columbus Airport
- · Well-maintained and professionally managed property
- · Covered walkways with ample parking
- Brookstone Center features beautiful landscaping, walking trails and sidewalks throughout