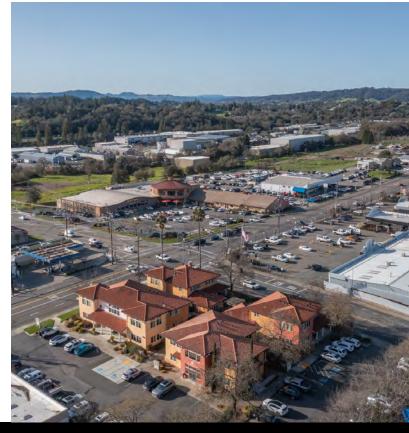

## Villaggio Toscano Office Space

COMMERCIAL

1260 Healdsburg Avenue, Healdsburg, CA 95448

## **Property Description**

Premier office spaces within a professional complex at a busy, highly visible corner in Healdsburg! Suite 101 is approximately 4,300 Rentable Square Feet demisable to 3,500 Square Feet on the ground-level. Suite 202 is approximately 895 Rentable Square Feet on the second floor of Building D with elevator access. The Villaggio Toscano is a first class complex offering occupants and their customers a professional setting, desirable location, and easy onsite parking. Located directly on Healdsburg's primary artery of Healdsburg Avenue, at the intersection of March Avenue / Dry Creek Road. If your business is looking for a Class A office space in Wine Country, you won't want to miss this!