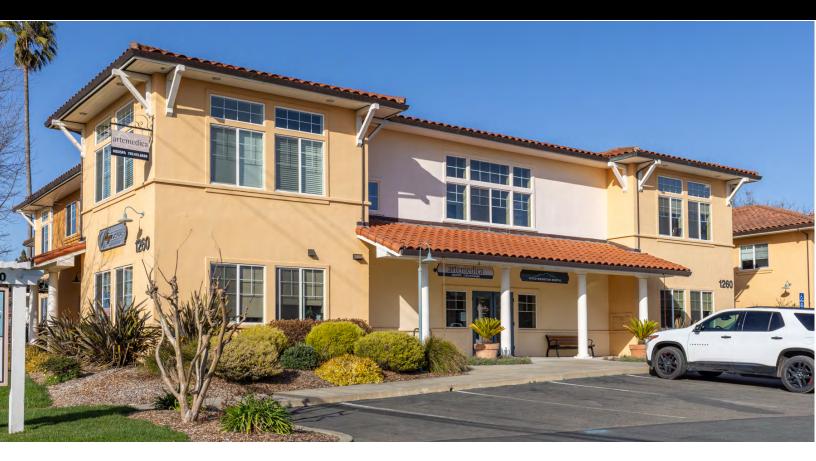

## Villaggio Toscano Office Space

COMMERCIAL

1260 Healdsburg Avenue, Healdsburg, CA 95448

## **Property Description**

Premier office spaces within a professional complex at a busy, highly visible corner in Healdsburg! Suite 101 is approximately 4,300 Rentable Square Feet demisable to 3,500 Square Feet on the ground-level. Suite 202 is approximately 895 Rentable Square Feet on the second floor of Building D with elevator access. The Villaggio Toscano is a first class complex offering occupants and their customers a professional setting, desirable location, and easy onsite parking. Located directly on Healdsburg's primary artery of Healdsburg Avenue, at the intersection of March Avenue / Dry Creek Road. If your business is looking for a Class A office space in Wine Country, you won't want to miss this!