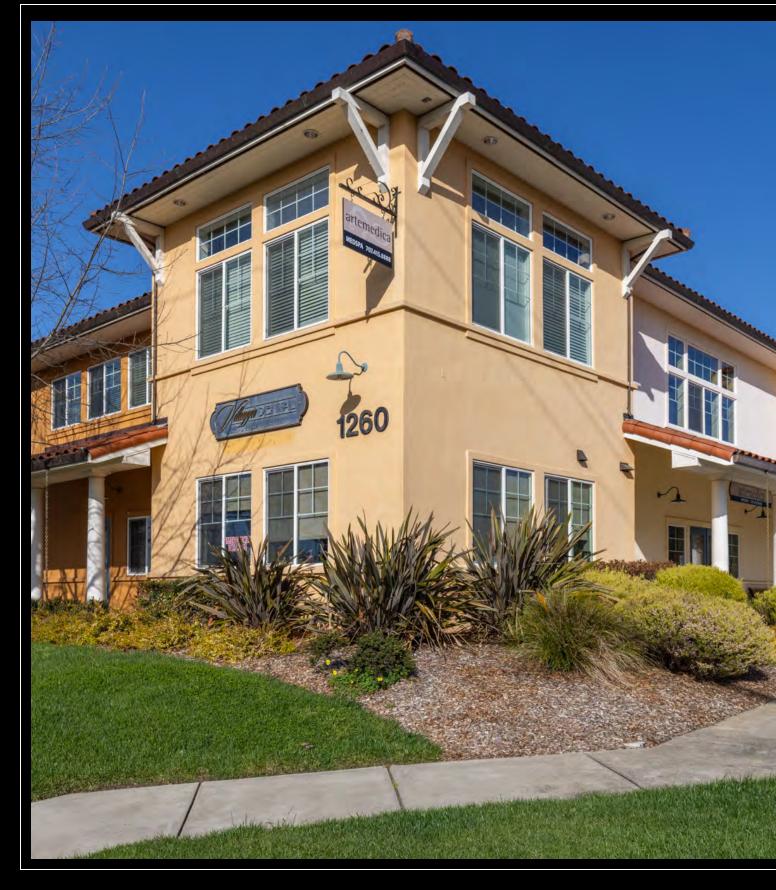

## Villaggio Toscano Office Space

COMMERCIAL

1260 Healdsburg Avenue, Healdsburg, CA 95448

## **Property Description**

Premier office spaces within a professional complex at a busy, highly visible corner in Healdsburg! Suite 101 is approximately 4,300 Rentable Square Feet demisable to 3,500 Square Feet on the ground-level. Suite 202 is approximately 895 Rentable Square Feet on the second floor of Building D with elevator access. The Villaggio Toscano is a first class complex offering occupants and their customers a professional setting, desirable location, and easy onsite parking. Located directly on Healdsburg's primary artery of Healdsburg Avenue, at the intersection of March Avenue / Dry Creek Road. If your business is looking for a Class A office space in Wine Country, you won't want to miss this!