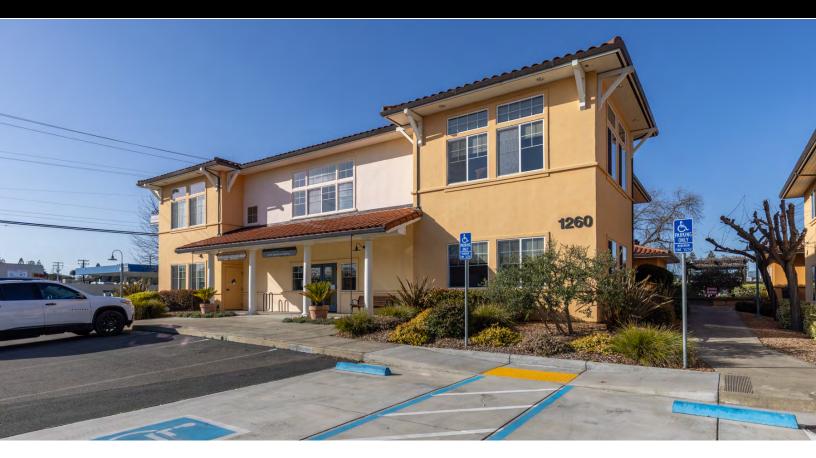

## Villaggio Toscano Office Space

COMMERCIAL

1260 Healdsburg Avenue, Healdsburg, CA 95448

## **Property Description**

Premier office spaces within a professional complex at a busy, highly visible corner in Healdsburg! Suite 101 is approximately 4,300 Rentable Square Feet demisable to 3,500 Square Feet on the ground-level. Suite 202 is approximately 895 Rentable Square Feet on the second floor of Building D with elevator access. The Villaggio Toscano is a first class complex offering occupants and their customers a professional setting, desirable location, and easy onsite parking. Located directly on Healdsburg's primary artery of Healdsburg Avenue, at the intersection of March Avenue / Dry Creek Road. If your business is looking for a Class A office space in Wine Country, you won't want to miss this!