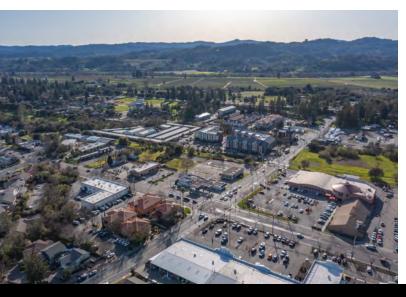

## **Property Description**

Premier office spaces within a professional complex at a busy, highly visible corner in Healdsburg! Suite 101 is approximately 4,300 Rentable Square Feet demisable to 3,500 Square Feet on the ground-level. Suite 202 is approximately 895 Rentable Square Feet on the second floor of Building D with elevator access. The Villaggio Toscano is a first class complex offering occupants and their customers a professional setting, desirable location, and easy onsite parking. Located directly on Healdsburg's primary artery of Healdsburg Avenue, at the intersection of March Avenue / Dry Creek Road. If your business is looking for a Class A office space in Wine Country, you won't want to miss this!