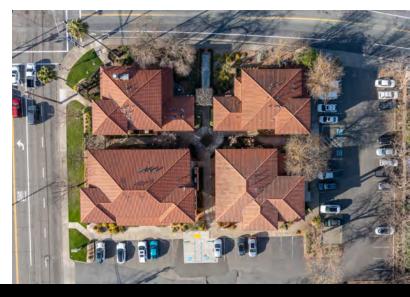

## **Property Description**

Premier office spaces within a professional complex at a busy, highly visible corner in Healdsburg! Suite 101 is approximately 4,300 Rentable Square Feet demisable to 3,500 Square Feet on the ground-level. Suite 202 is approximately 895 Rentable Square Feet on the second floor of Building D with elevator access. The Villaggio Toscano is a first class complex offering occupants and their customers a professional setting, desirable location, and easy onsite parking. Located directly on Healdsburg's primary artery of Healdsburg Avenue, at the intersection of March Avenue / Dry Creek Road. If your business is looking for a Class A office space in Wine Country, you won't want to miss this!

## **Offering Summary**

| Lease Rate:    | \$2.00-\$2.25 / SF / Month |
|----------------|----------------------------|
| Lease Type:    | NNN                        |
| Available SF:  | 895 - 4,300 RSF            |
| Lot Size:      | 1.27 Acres                 |
| Building Size: | 18,958 SF                  |