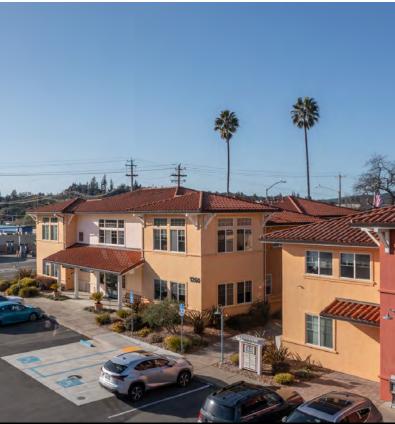

## Villaggio Toscano Office Space

COMMERCIAL

1260 Healdsburg Avenue, Healdsburg, CA 95448

## **Property Description**

Premier office spaces within a professional complex at a busy, highly visible corner in Healdsburg! Suite 101 is approximately 4,300 Rentable Square Feet demisable to 3,500 Square Feet on the ground-level. Suite 202 is approximately 895 Rentable Square Feet on the second floor of Building D with elevator access. The Villaggio Toscano is a first class complex offering occupants and their customers a professional setting, desirable location, and easy onsite parking. Located directly on Healdsburg's primary artery of Healdsburg Avenue, at the intersection of March Avenue / Dry Creek Road. If your business is looking for a Class A office space in Wine Country, you won't want to miss this!