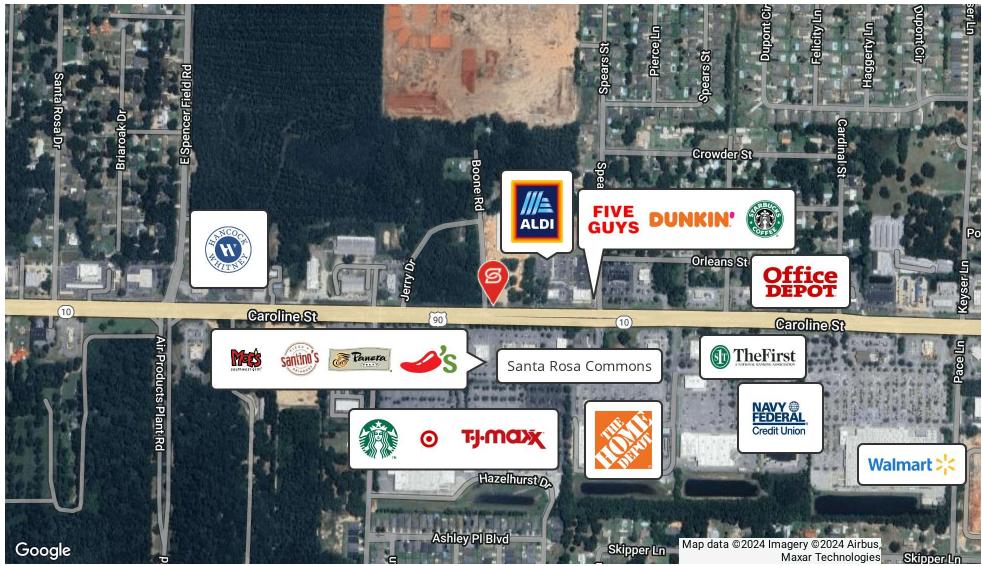

#### **PROPERTY DESCRIPTION**

4758 US 90, Pace, FL 32571 – a notable retail site now available for purchase. Situated on approximately 0.32 acres, this property features a 705 SF building constructed in 2023. Located directly on Highway 90, it boasts easy access from both directions via a directional median cut. This prime location is surrounded by prominent retailers, including a recently developed Aldi, LongHorn Steakhouse, Jersey Mike's, and Five Guys. Additionally, it is directly across from major anchors such as Walmart Supercenter, Target, Home Depot, PetSmart, a movie theater, and more.

### LOCATION DESCRIPTION

Optimal location situated directly on Highway 90 in the retail corridor of Pace, FL. Across the street from Publix Super Market at Santa Rosa Commons, Target, TJ Maxx, Panera Bread, Moe's Southwest Grill. Right next door to ALDI, Wendy's, Five Guys & Starbucks. FDOT Average Annual Daily Traffic: 34,500.