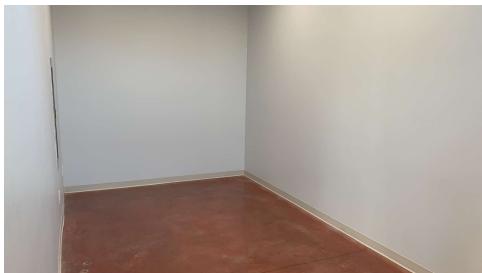

#### **PROPERTY DESCRIPTION**

4758 US 90, Pace, FL 32571 – a notable retail site now available for purchase. Situated on approximately 0.32 acres, this property features a 705 SF building constructed in 2023. Located directly on Highway 90, it boasts easy access from both directions via a directional median cut. This prime location is surrounded by prominent retailers, including a recently developed Aldi, LongHorn Steakhouse, Jersey Mike's, and Five Guys. Additionally, it is directly across from major anchors such as Walmart Supercenter, Target, Home Depot, PetSmart, a movie theater, and more.

### **PROPERTY HIGHLIGHTS**

- +/- 0.32 AC
- 705 SF retail building
- Surrounded by national retailers

### **OFFERING SUMMARY**

| Sale Price:    | \$375,000  |
|----------------|------------|
| Lot Size:      | 0.32 Acres |
| Building Size: | 705 SF     |

KYLLE SHOEMAKER

kshoemaker@stirlingprop.com

850.972.0161