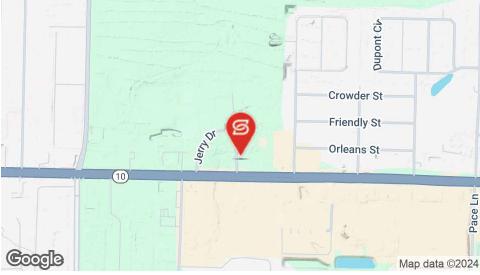

### LOCATION DESCRIPTION

Optimal location situated directly on Highway 90 in the retail corridor of Pace, FL. Across the street from Publix Super Market at Santa Rosa Commons, Target, TJ Maxx, Panera Bread, Moe's Southwest Grill. Right next door to ALDI, Wendy's, Five Guys & Starbucks. FDOT Average Annual Daily Traffic: 34,500.