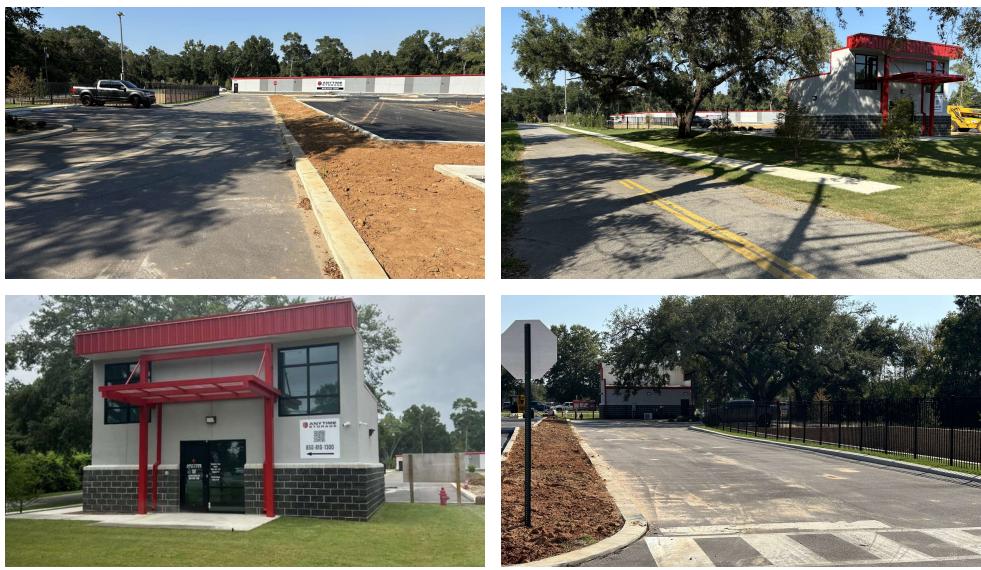

#### **PROPERTY DESCRIPTION**

4758 US 90, Pace, FL 32571 – a notable retail site now available for purchase. Situated on approximately 0.32 acres, this property features a 705 SF building constructed in 2023. Located directly on Highway 90, it boasts easy access from both directions via a directional median cut. This prime location is surrounded by prominent retailers, including a recently developed Aldi, LongHorn Steakhouse, Jersey Mike's, and Five Guys. Additionally, it is directly across from major anchors such as Walmart Supercenter, Target, Home Depot, PetSmart, a movie theater, and more.

### **PROPERTY HIGHLIGHTS**

- +/- 0.32 AC
- 705 SF retail building
- Surrounded by national retailers