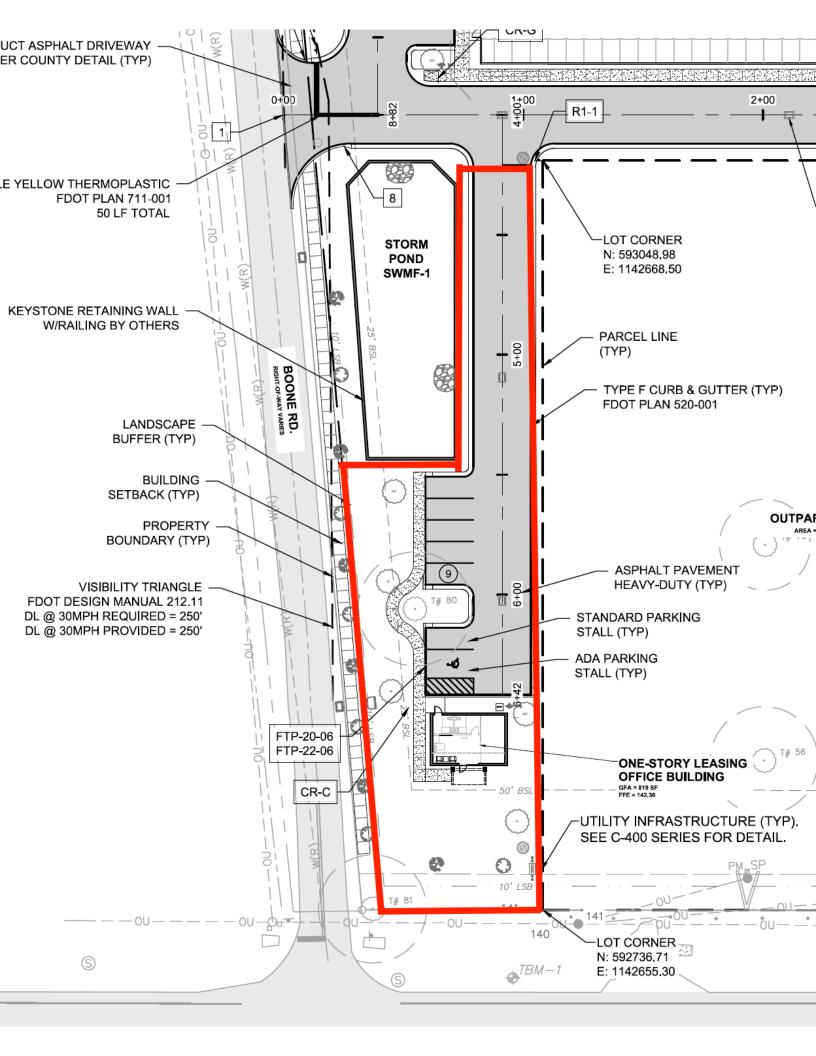

#### **PROPERTY DESCRIPTION**

4758 US 90, Pace, FL 32571 – a notable retail site now available for purchase. Situated on approximately 0.32 acres, this property features a 705 SF building constructed in 2023. Located directly on Highway 90, it boasts easy access from both directions via a directional median cut. This prime location is surrounded by prominent retailers, including a recently developed Aldi, LongHorn Steakhouse, Jersey Mike's, and Five Guys. Additionally, it is directly across from major anchors such as Walmart Supercenter, Target, Home Depot, PetSmart, a movie theater, and more.

### **PROPERTY HIGHLIGHTS**

- +/- 0.32 AC
- 705 SF retail building
- Surrounded by national retailers