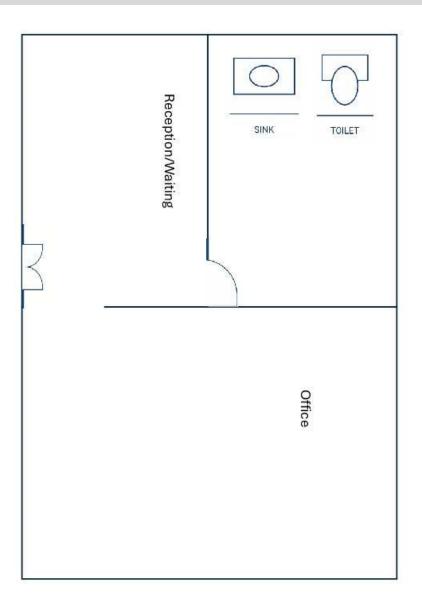

#### **PROPERTY DESCRIPTION**

4758 US 90, Pace, FL 32571 – a notable retail site now available for purchase. Situated on approximately 0.32 acres, this property features a 705 SF building constructed in 2023. Located directly on Highway 90, it boasts easy access from both directions via a directional median cut. This prime location is surrounded by prominent retailers, including a recently developed Aldi, LongHorn Steakhouse, Jersey Mike's, and Five Guys. Additionally, it is directly across from major anchors such as Walmart Supercenter, Target, Home Depot, PetSmart, a movie theater, and more.

### **PROPERTY HIGHLIGHTS**

- +/- 0.32 AC
- 705 SF retail building
- Surrounded by national retailers

### **OFFERING SUMMARY**

| Sale Price:    | \$375,000  |
|----------------|------------|
| Lot Size:      | 0.32 Acres |
| Building Size: | 705 SF     |

KYLLE SHOEMAKER

kshoemaker@stirlingprop.com

850.972.0161