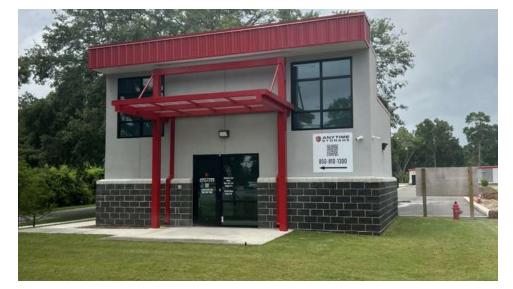

#### **PROPERTY DESCRIPTION**

4758 US 90, Pace, FL 32571 – a notable retail site now available for purchase. Situated on approximately 0.32 acres, this property features a 705 SF building constructed in 2023. Located directly on Highway 90, it boasts easy access from both directions via a directional median cut. This prime location is surrounded by prominent retailers, including a recently developed Aldi, LongHorn Steakhouse, Jersey Mike's, and Five Guys. Additionally, it is directly across from major anchors such as Walmart Supercenter, Target, Home Depot, PetSmart, a movie theater, and more.

### **PROPERTY HIGHLIGHTS**

- +/- 0.32 AC
- 705 SF retail building
- Surrounded by national retailers