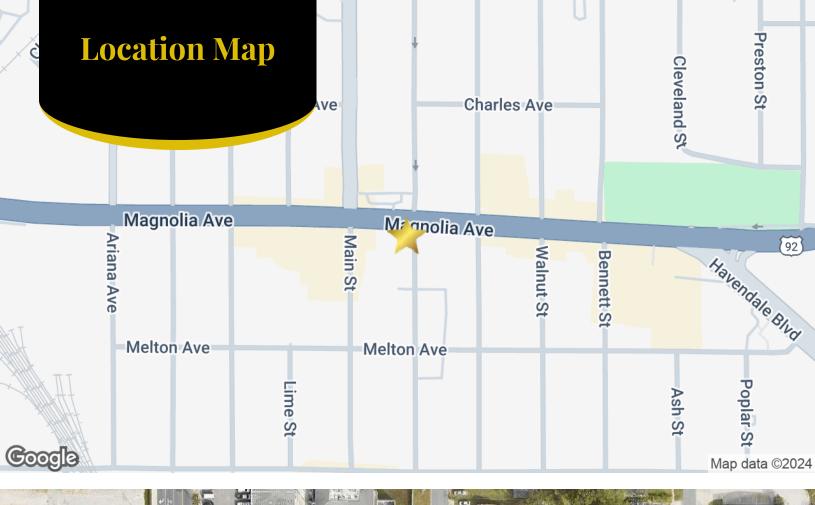

### **Location Information**

| Building Name    | Magnolia Ave         |
|------------------|----------------------|
| Street Address   | 401-411 Magnolia Ave |
| City, State, Zip | Auburndale, FL 33823 |
| County           | Polk                 |
| Cross-Streets    | Lemon St & US 92     |
|                  |                      |