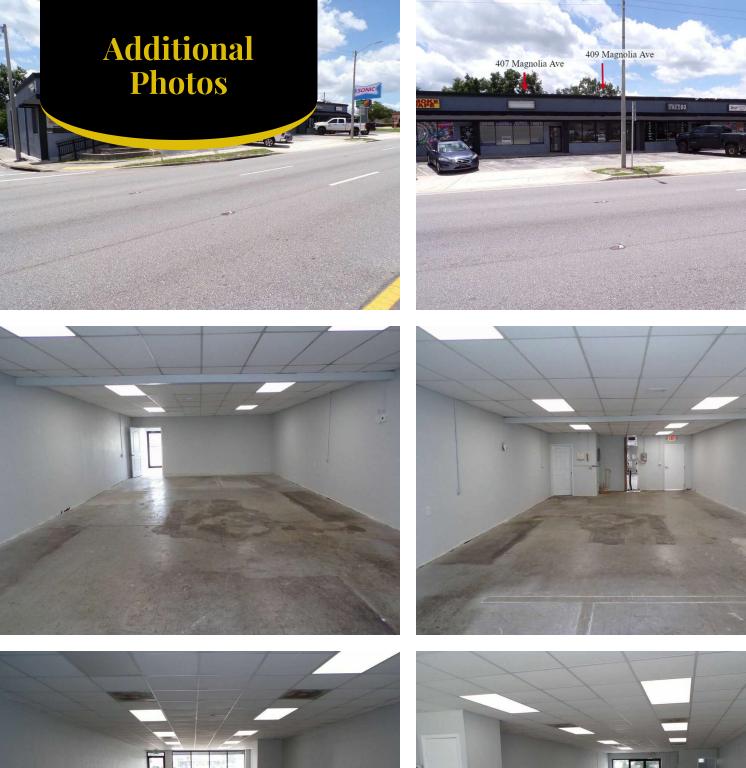

#### **Property Description**

This is a seven unit strip center on busy Magnolia Ave (US 92), in Auburndale, Polk County, Florida.

There are two 1,200 SF units available for leasing.

These units are clean shell and ready for buildout or immediate occupancy.

| Spaces           | Lease Rate    | Space Size |
|------------------|---------------|------------|
| 407 Magnolia Ave | \$12.50 SF/yr | 1,200 SF   |
| 409 Magnolia Ave | \$12.50 SF/yr | 1,200 SF   |