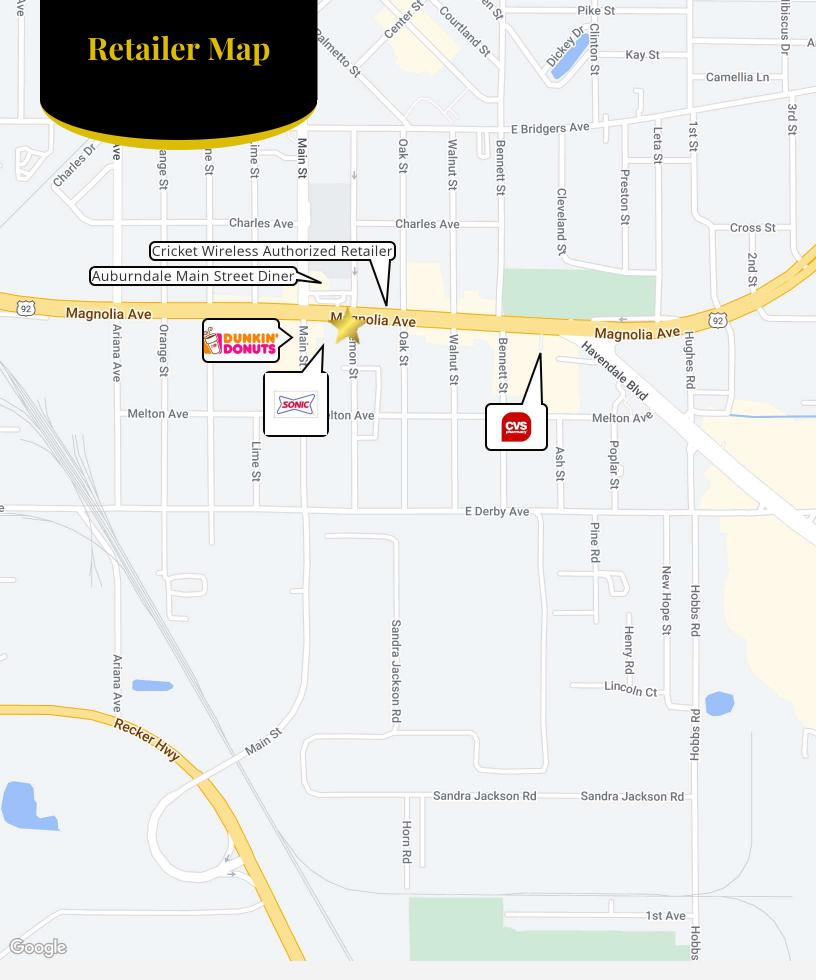

### **Location Information**

| Building Name    | Magnolia Ave         |
|------------------|----------------------|
| Street Address   | 401-411 Magnolia Ave |
| City, State, Zip | Auburndale, FL 33823 |
| County           | Polk                 |
| Cross-Streets    | Lemon St & US 92     |
|                  |                      |