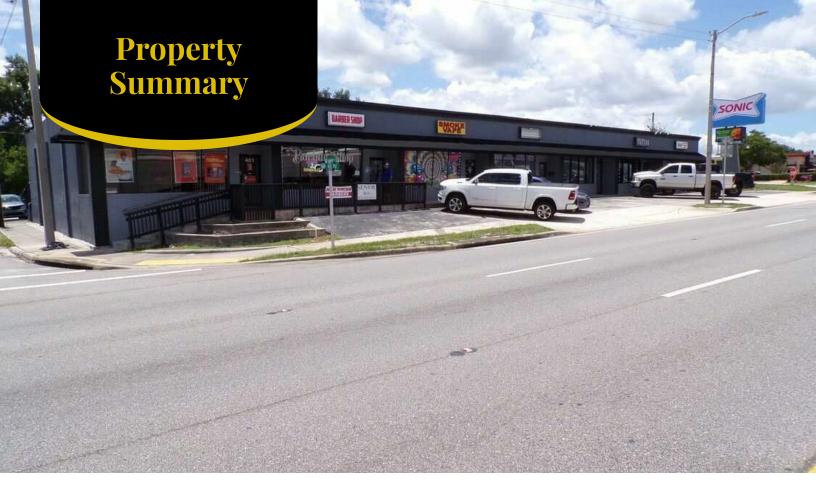

#### **Property Description**

This is a seven unit strip center on busy Magnolia Ave (US 92), in Auburndale, Polk County, Florida.

There are two 1,200 SF units available for leasing.

These units are clean shell and ready for buildout or immediate occupancy.

### **Location Information**

| Building Name    | Magnolia Ave         |
|------------------|----------------------|
| Street Address   | 401-411 Magnolia Ave |
| City, State, Zip | Auburndale, FL 33823 |
| County           | Polk                 |
| Cross-Streets    | Lemon St & US 92     |
|                  |                      |