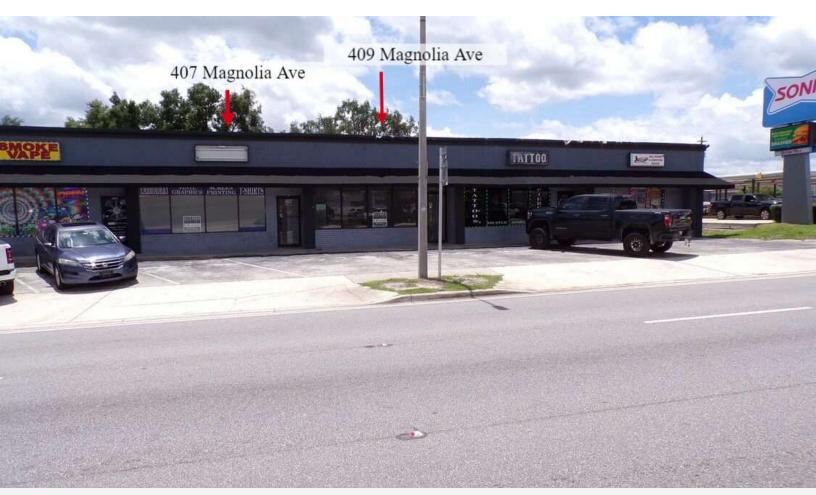

#### **Property Description**

This is a seven unit strip center on busy Magnolia Ave (US 92), in Auburndale, Polk County, Florida.

There are two 1,200 SF units available for leasing.

These units are clean shell and ready for buildout or immediate occupancy.

| Spaces           | Lease Rate    | Space Size |
|------------------|---------------|------------|
| 407 Magnolia Ave | \$12.50 SF/yr | 1,200 SF   |
| 409 Magnolia Ave | \$12.50 SF/yr | 1,200 SF   |

## **Property Information**

| Property Type              | Retail                 |
|----------------------------|------------------------|
| Property Subtype           | Strip Center           |
| Lot Size                   | 0.33 Acres             |
| APN #                      | 25-28-11-336500-019011 |
| Lot Frontage               | 174 ft                 |
| Corner Property            | Yes                    |
| Traffic Count Frontage     | 174                    |
| LEASE INFORMATION          |                        |
| 407 MAGNOLIA AVE, 1,200 SF | \$12.50 /SF/YR         |
| 409 MAGNOLIA AVE, 1,200 SF | \$12.50 /SF/YR         |
|                            |                        |