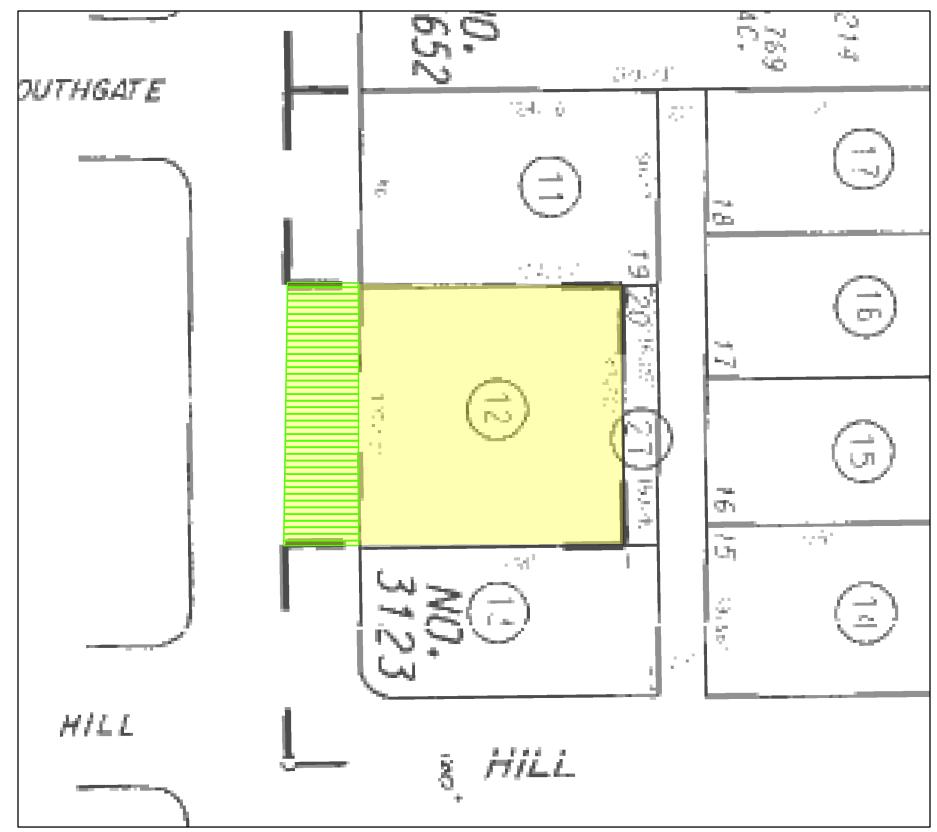

## Legend

Property In Question - Fee

| _ |  |  |
|---|--|--|
| _ |  |  |
|   |  |  |
|   |  |  |

Item #6 - Easement for Roads

In Book 612 Page 124 of Official Records Affects said portion as described in the document

|                                                                                                                                                                                                                                                                                                                                                                                                                | Title Order No. : 4220124-00525, Preliminary Report dated APRIL 30, 2024  | Drawing Date : 05/14/2024          |                               |
|----------------------------------------------------------------------------------------------------------------------------------------------------------------------------------------------------------------------------------------------------------------------------------------------------------------------------------------------------------------------------------------------------------------|---------------------------------------------------------------------------|------------------------------------|-------------------------------|
|                                                                                                                                                                                                                                                                                                                                                                                                                | Reference :                                                               | Assessor's Parcel No. : 073-072-12 |                               |
|                                                                                                                                                                                                                                                                                                                                                                                                                | Property: 1008-1010 SOUTH HIGHLAND AVENUE, FULLERTON, CA 92832-2904       | Data :                             |                               |
| Any discrepancies, conflicts in boundary lines, shortage in area,<br>encroachments, or any other facts which a correct survey would<br>disclose and are not shown by the public records. This plat is for<br>your aid in locating your land with reference to streets and other<br>parcels. While this plat is believed to be correct, the Company<br>assumes no liability for any reason of reliance thereon. | ct survey would<br>s. This plat is for<br>treets and other<br>the Company |                                    | Sheet<br>1 of 1<br>Archieve # |