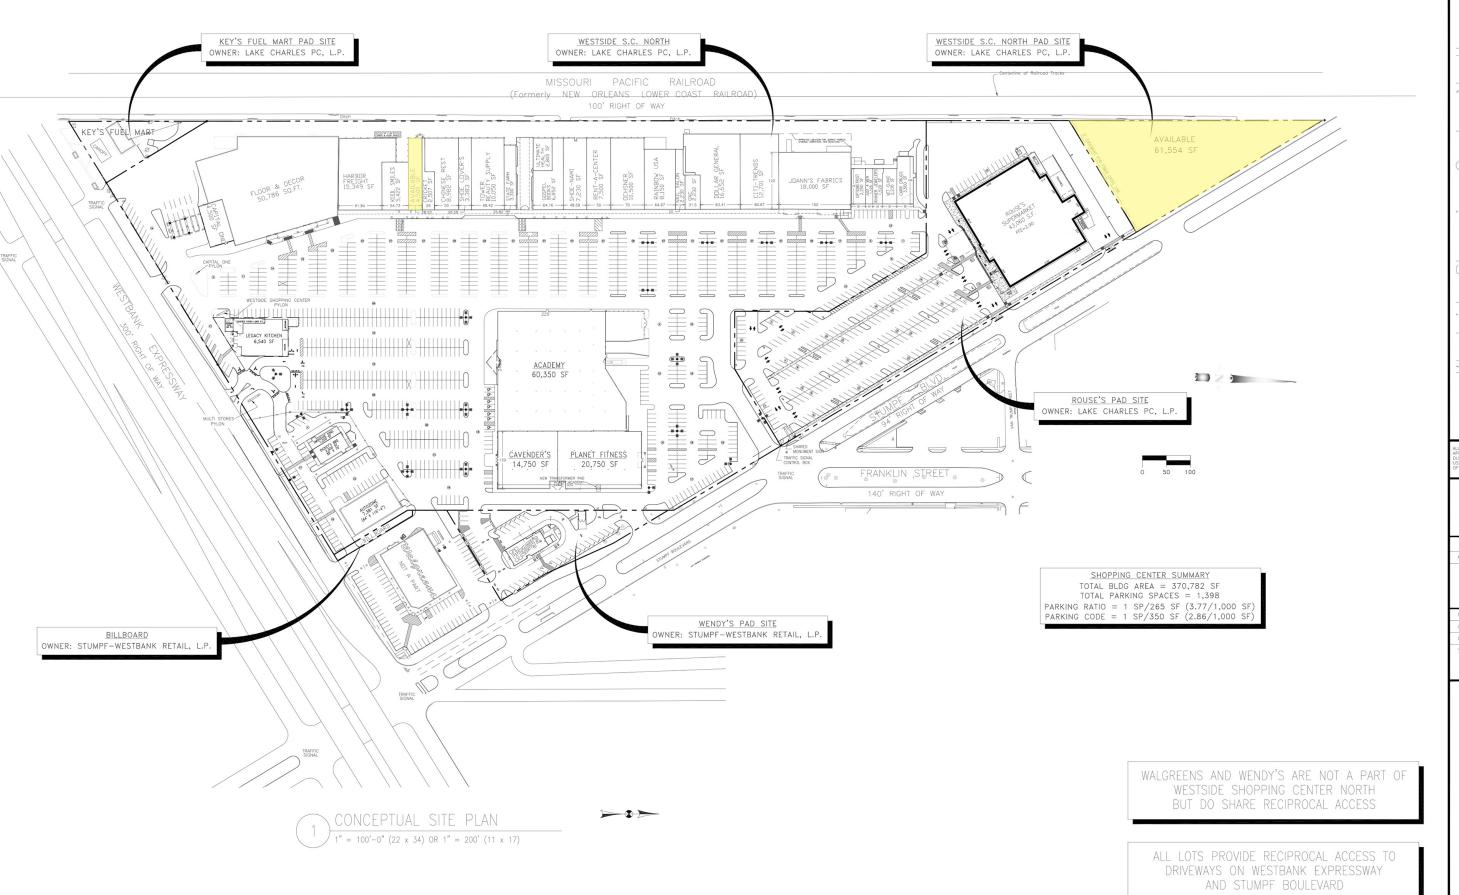

- \* Small Shop retail space available
- \* 61,554 SF pad available for ground lease or build-to-suit

Westbank Expressway 127,521 vpd

FOR LEASING CONTACT:

Adam Moore (713) 516-6434

amoore@realmrealty.com

# 2015 Remodel Westside Shopping Center North

BIVd Shopping Center of Westbank Expwy. & Gretna, Louisiana

DATE 07/03/19 EXPANSION SITE PLAN

RE/ RE/

SP-2