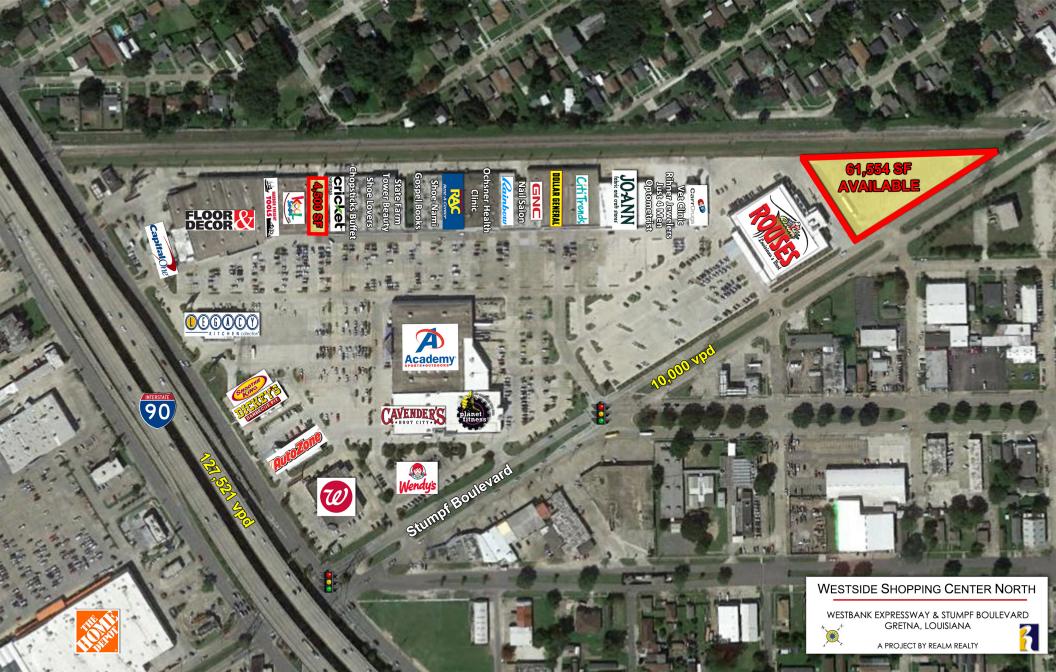

#### PROJECT HIGHLIGHTS

- Westside Shopping Center North is conveniently located 3 miles from New Orleans' central business district on the "going home" side of the Westbank Expressway, with traffic counts averaging more than 127,000 VPD.
- Westside's prominent location, strong anchors and unique tenant mix attract a steady stream of retail traffic to the center throughout the business day.
- National and regional tenants include Rouses, Academy Sports + Outdoors, Floor & Decor, Jo-Ann Fabrics and Crafts, Dollar General, Harbor Freight Tools, Cavender's, Planet Fitness, AutoZone, CitiTrends, Capital One, Legacy Kitchen, Dickey's BBQ, GNC and Smoothie King.