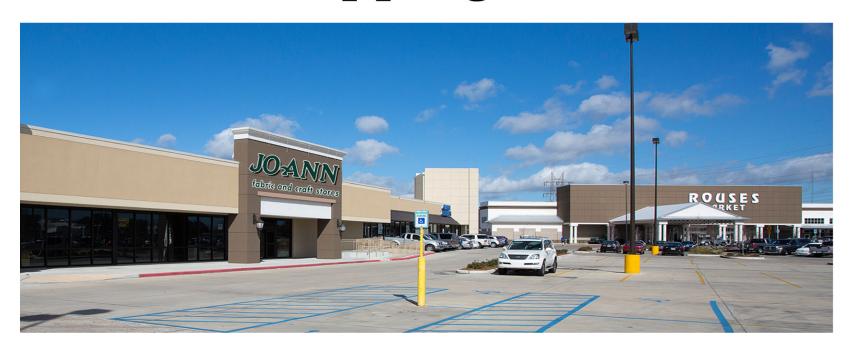

#### PROJECT HIGHLIGHTS

- Westside Shopping Center North is conveniently located 3 miles from New Orleans' central business district on the "going home" side of the Westbank Expressway, with traffic counts averaging more than 127,000 VPD.
- Westside's prominent location, strong anchors and unique tenant mix attract a steady stream of retail traffic to the center throughout the business day.
- National and regional tenants include Rouses, Academy Sports + Outdoors, Floor & Decor, Jo-Ann Fabrics and Crafts, Dollar General, Harbor Freight Tools, Cavender's, Planet Fitness, AutoZone, CitiTrends, Capital One, Legacy Kitchen, Dickey's BBQ, GNC and Smoothie King.