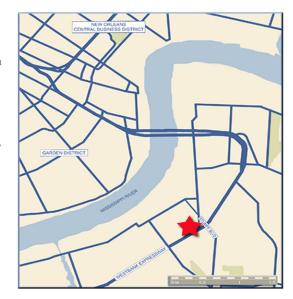

#### PROJECT HIGHLIGHTS

- Westside Shopping Center North is conveniently located 3 miles from New Orleans' central business district on the "going home" side of the Westbank Expressway, with traffic counts averaging more than 127,000 VPD.
- Westside's prominent location, strong anchors and unique tenant mix attract a steady stream of retail traffic to the center throughout the business day.
- National and regional tenants include Rouses, Academy Sports + Outdoors, Floor & Decor, Jo-Ann Fabrics and Crafts, Dollar General, Harbor Freight Tools, Cavender's, Planet Fitness, AutoZone, CitiTrends, Capital One, Legacy Kitchen, Dickey's BBQ, GNC and Smoothie King.

- \* Small Shop retail space available
- \* 61,554 SF pad available for ground lease or build-to-suit

Westbank Expressway 127,521 vpd

FOR LEASING CONTACT:

Adam Moore (713) 516-6434

amoore@realmrealty.com