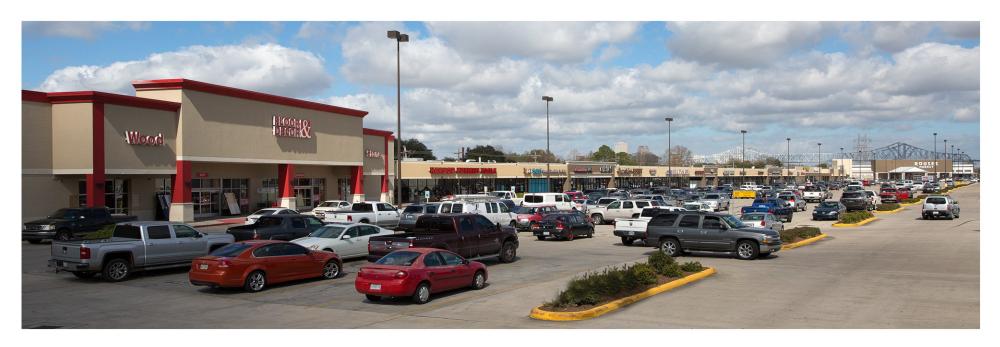

#### PROJECT HIGHLIGHTS

- Westside Shopping Center North is conveniently located 3 miles from New Orleans' central business district on the "going home" side of the Westbank Expressway, with traffic counts averaging more than 127,000 VPD.
- Westside's prominent location, strong anchors and unique tenant mix attract a steady stream of retail traffic to the center throughout the business day.
- National and regional tenants include Rouses, Academy Sports + Outdoors, Floor & Decor, Jo-Ann Fabrics and Crafts, Dollar General, Harbor Freight Tools, Cavender's, Planet Fitness, AutoZone, CitiTrends, Capital One, Legacy Kitchen, Dickey's BBQ, GNC and Smoothie King.