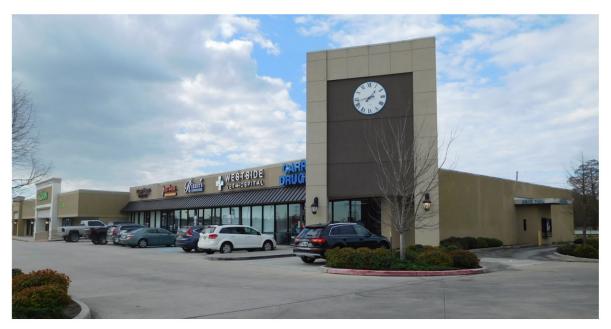

#### PROJECT HIGHLIGHTS

- Westside Shopping Center North is conveniently located 3 miles from New Orleans' central business district on the "going home" side of the Westbank Expressway, with traffic counts averaging more than 127,000 VPD.
- Westside's prominent location, strong anchors and unique tenant mix attract a steady stream of retail traffic to the center throughout the business day.
- National and regional tenants include Rouses, Academy Sports + Outdoors, Floor & Decor, Jo-Ann Fabrics and Crafts, Dollar General, Harbor Freight Tools, Cavender's, Planet Fitness, AutoZone, CitiTrends, Capital One, Legacy Kitchen, Dickey's BBQ, GNC and Smoothie King.