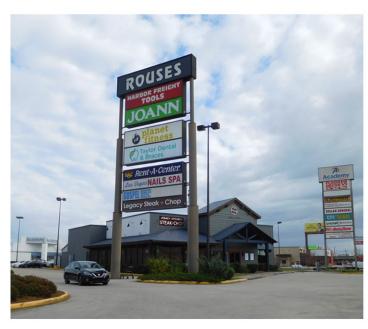

#### PROJECT HIGHLIGHTS

- Westside Shopping Center North is conveniently located 3 miles from New Orleans' central business district on the "going home" side of the Westbank Expressway, with traffic counts averaging more than 127,000 VPD.
- Westside's prominent location, strong anchors and unique tenant mix attract a steady stream of retail traffic to the center throughout the business day.
- National and regional tenants include Rouses, Academy Sports + Outdoors, Floor & Decor, Jo-Ann Fabrics and Crafts, Dollar General, Harbor Freight Tools, Cavender's, Planet Fitness, AutoZone, CitiTrends, Capital One, Legacy Kitchen, Dickey's BBQ, GNC and Smoothie King.