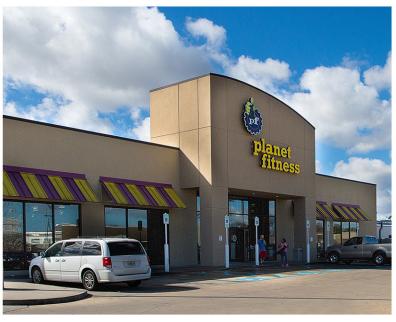

#### PROJECT HIGHLIGHTS

- Westside Shopping Center North is conveniently located 3 miles from New Orleans' central business district on the "going home" side of the Westbank Expressway, with traffic counts averaging more than 127,000 VPD.
- Westside's prominent location, strong anchors and unique tenant mix attract a steady stream of retail traffic to the center throughout the business day.
- National and regional tenants include Rouses, Academy Sports + Outdoors, Floor & Decor, Jo-Ann Fabrics and Crafts, Dollar General, Harbor Freight Tools, Cavender's, Planet Fitness, AutoZone, CitiTrends, Capital One, Legacy Kitchen, Dickey's BBQ, GNC and Smoothie King.