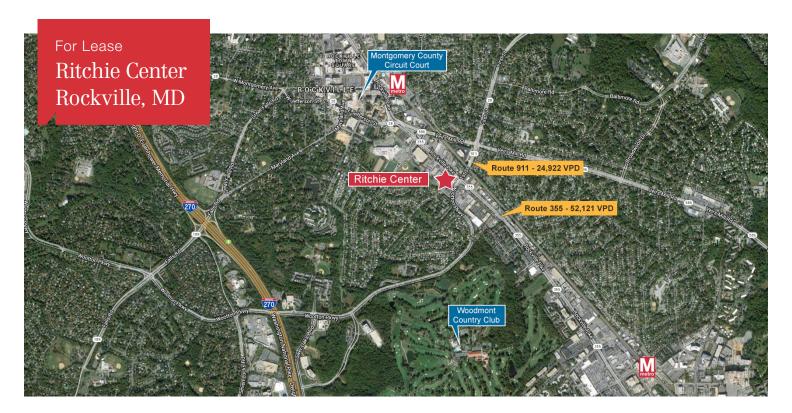

Ritchie Center is a 55,000± square foot shopping center located on Route 355 (Rockville Pike), near Wootton Parkway. It is Anchored by IHOP, 7-Eleven, and La Limena restaurant.