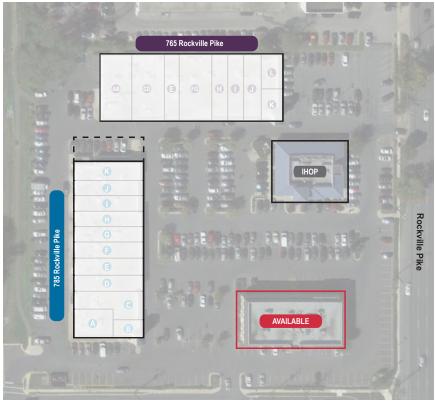

#### 765 Rockville Pike Building - LEASED

AB: La Limena Restaurant
CD: El Mariachi Restaurant

E: Bubble Express Restaurant

FG: Maryland Live Crawfish

H: Indus Food Market

I: Knock First

J: DC Vape Bar

K: Top Nails

L: CBD & Wellness

#### 785 Rockville Pike Building - LEASED

A: 7-Eleven

B: Dental office

C: Ding Tea

D: Old Kimmura Sushi

E: Las Americas Market

F: Annie's Massage

G: Super Bowl Restaurant

H: Pho 95 Restaurant

I: Leased

J: Yasaman Bakery

K: OM Indian Restaurant

NOTE: Plans are not drawn to scale. Sizes are approximate.

10100 Business Parkway Lanham, Maryland 20706 +1 301 459 4400 naimichael.com