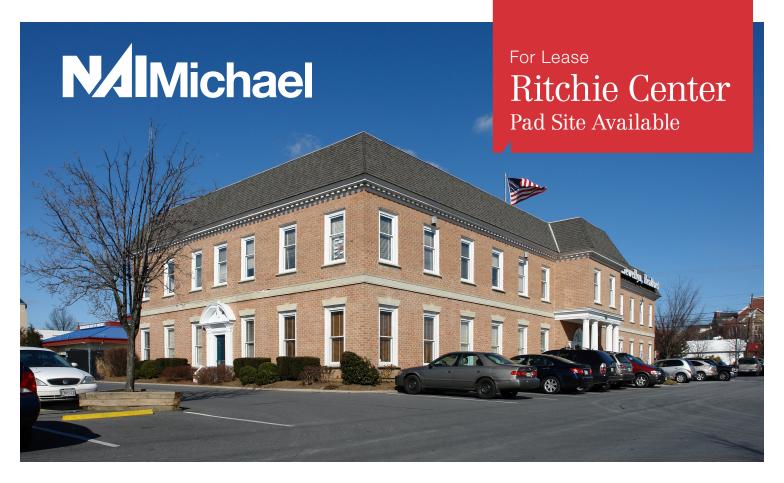

Ritchie Center is a 55,000± square foot shopping center located on Route 355 (Rockville Pike), near Wootton Parkway. It is Anchored by IHOP, 7-Eleven, and La Limena restaurant.