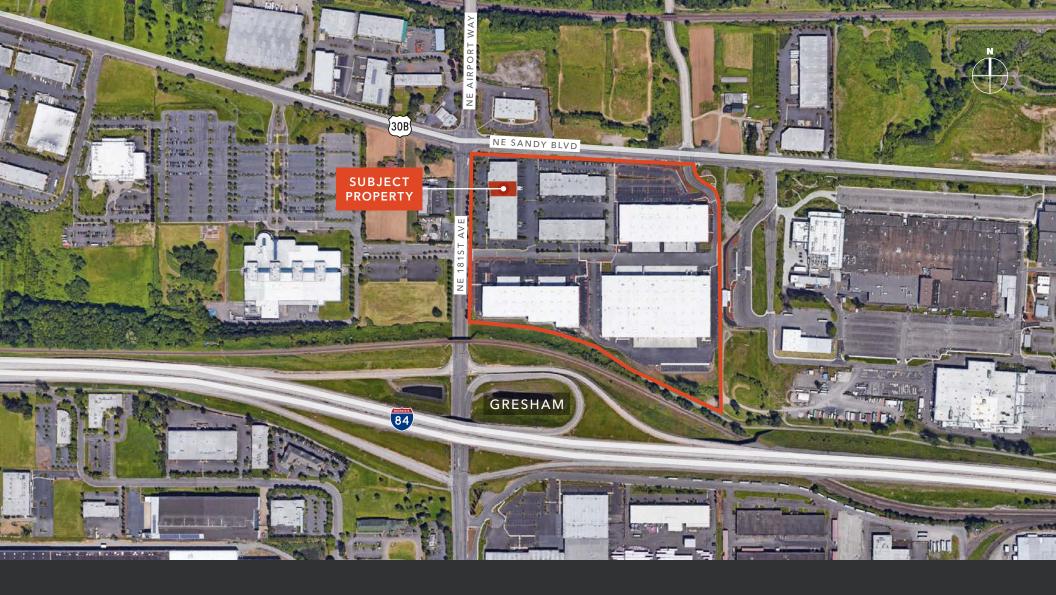

## GATEWAY CORPORATE CENTER

Gateway Corporate Center is a master planned business park located directly adjacent to the 1-84 and 181st Ave freeway interchange, offering unparalleled quick and easy freeway access.