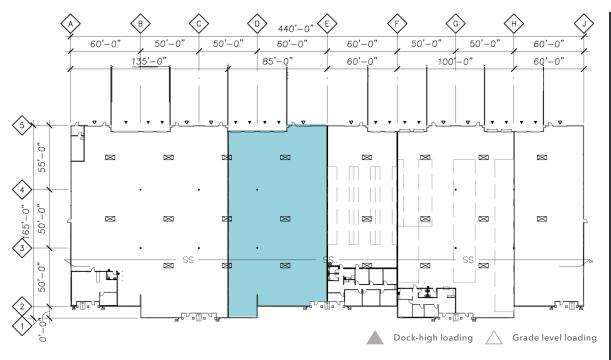

| SHELL AREA   | ±13,511 SF                           |
|--------------|--------------------------------------|
| OFFICE       | ±2,044 SF                            |
| LOADING      | 4 dock doors & 1 grade level door    |
| CLEAR HEIGHT | 24'                                  |
| CONSTRUCTION | Newer concrete tilt                  |
| VISIBILITY   | Signage & visibility on NE 181st Ave |
| LEASE RATE   | Call for quote                       |

13,511 SF

FOR LEASE RATE

AVAILABLE FOR LEASE RAT

AVAILABLE FOR LEASE

KIDDER MATHEWS