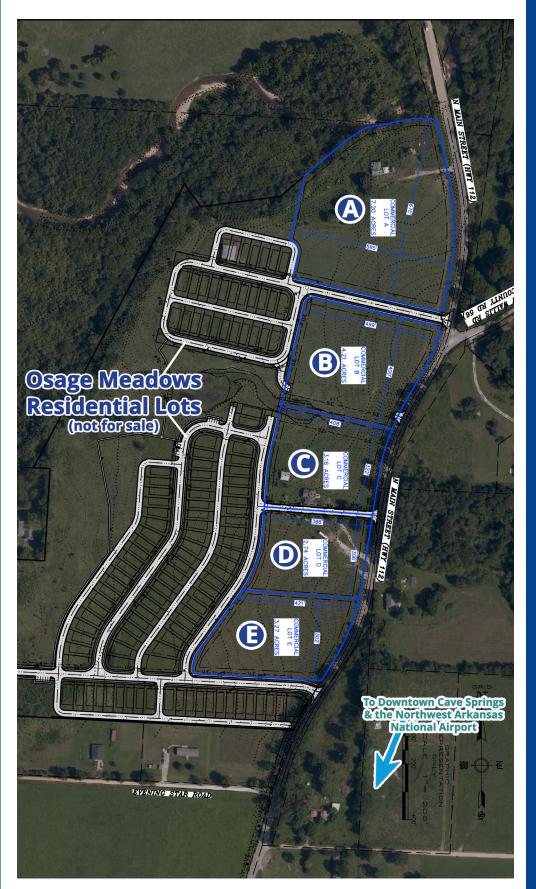

## Osage Meadows | Site Plan

| Lot | Size | Price       |  |
|-----|------|-------------|--|
| Α   | 7.20 | \$2,807,006 |  |
| В   | 4.21 | \$1,641,319 |  |
| С   | 3.16 | \$1,231,963 |  |
| D   | 2.74 | \$1,068,221 |  |
| E   | 3.27 | \$1,274,849 |  |