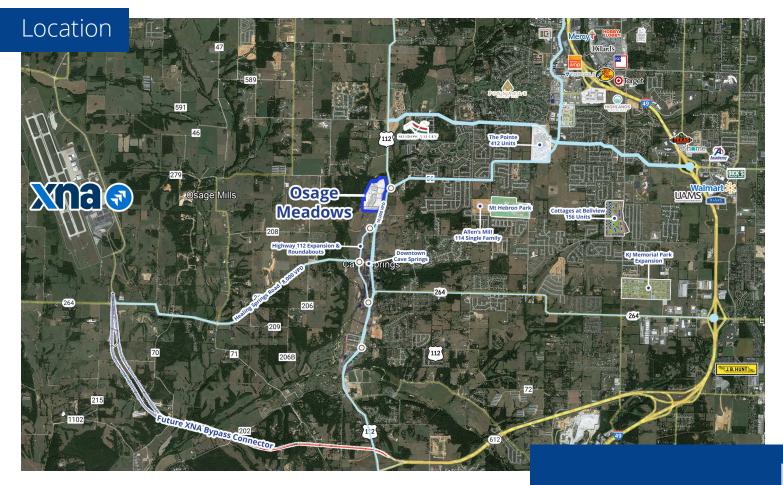

Highway 112 frontage

New Wallis Road roundabout

Highway 112 road improvements underway

Minutes from CaveSprings city centerand Uptown Rogers

Main thoroughfare to Northwest Arkansas National Airport

| Demographics                   | 1 Mile    | 3 Mile    | 5 Mile    |
|--------------------------------|-----------|-----------|-----------|
| Population (2023)              | 1,676     | 17,121    | 51,653    |
| Projected Population (2028)    | 1,777     | 18,348    | 56,098    |
| Average HH Income (2023)       | \$156,669 | \$170,920 | \$154,534 |
| Proj. Average HH Income (2028) | \$173,171 | \$188,589 | \$172,612 |
| Households (2023)              | 556       | 5,920     | 19,997    |