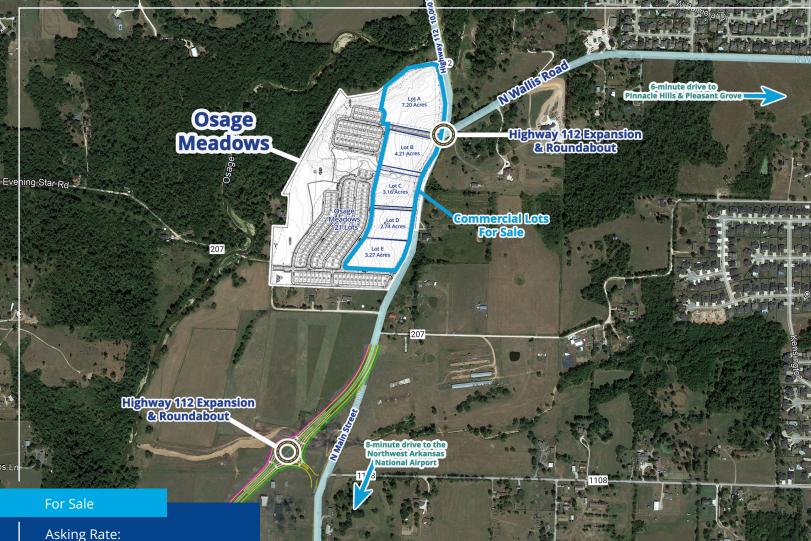

# Highway 112 & N Wallis Road

### Cave Springs, Arkansas

#### **Property Features**

- Several Highway 112 commercial lots for sale
- Highway 112 boasts more than 10,000 cars per day
- · Future roundabout on Wallis Road
- · In a direct path of growth
- Sewer expected in 2024
- Part of Osage Meadows PZD in Cave Springs which allows a long list of commercial uses (check with broker for approved uses)

Several commercial lots fronting Highway 112 for sale and ready for development in Cave Springs, Arkansas. Lots will be fronting future residential development, Osage Meadows with 121 singlefamily homes. Highway 112 is undergoing road improvements and widening, which gives the corridor great future growth opportunity. The intersection of Highway 112 and Wallis Road will soon have a roundabout.