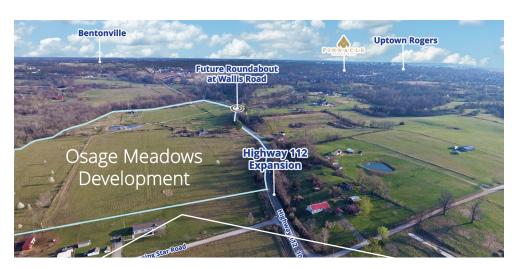

Several commercial lots fronting Highway 112 for sale and ready for development in Cave Springs, Arkansas. Lots will be fronting future residential development, Osage Meadows with 121 singlefamily homes. Highway 112 is undergoing road improvements and widening, which gives the corridor great future growth opportunity. The intersection of Highway 112 and Wallis Road will soon have a roundabout.

Highway 112 frontage

New Wallis Road roundabout

Highway 112 road improvements underway

Minutes from CaveSprings city centerand Uptown Rogers

Main thoroughfare to Northwest Arkansas National Airport

| Demographics                   | 1 Mile    | 3 Mile    | 5 Mile    |
|--------------------------------|-----------|-----------|-----------|
| Population (2023)              | 1,676     | 17,121    | 51,653    |
| Projected Population (2028)    | 1,777     | 18,348    | 56,098    |
| Average HH Income (2023)       | \$156,669 | \$170,920 | \$154,534 |
| Proj. Average HH Income (2028) | \$173,171 | \$188,589 | \$172,612 |
| Households (2023)              | 556       | 5,920     | 19,997    |