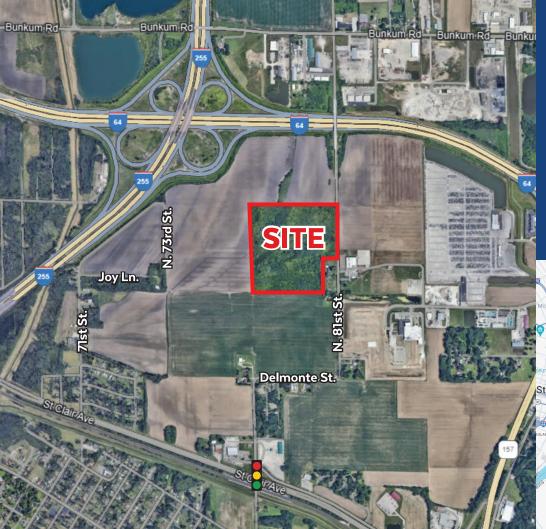

# North 81st Street | Caseyville, IL 62203

## **PROPERTY HIGHLIGHTS**

- 37.29 ± Acres
- 831 ± SF of Frontage on N. 81st Street
- Possible 294 ± Acres to redevelop with surrounding parcels (see back)
- Easy access to I-255 and Route 157

· Sale Price: \$1,118,915.00 (\$30,000/Acre)