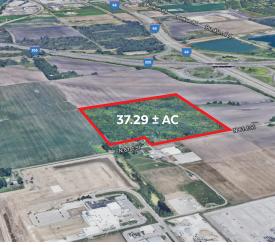

## **PROPERTY HIGHLIGHTS**

- 37.29 ± Acres
- 831 ± SF of Frontage on N. 81st Street
- Possible 294 ± Acres to redevelop with surrounding parcels (see back)
- Easy access to I-255 and Route 157

· Sale Price: \$1,118,915.00 (\$30,000/Acre)

# 37.29 ± ACRES FOR SALE

55 Westport Plaza Drive, Suite 200 St. Louis, MO 63146 636-728-5100 www.gundakercommercial.com

The information contained herein was obtained from sources believed reliable. Gundaker Commercial Group makes no guarantees, warranties, or representation as to the completeness or accuracy thereof. The presentation of this property is submitted subject to errors, omissions, change of price or conditions prior to sale or lease, or withdrawal without notice.