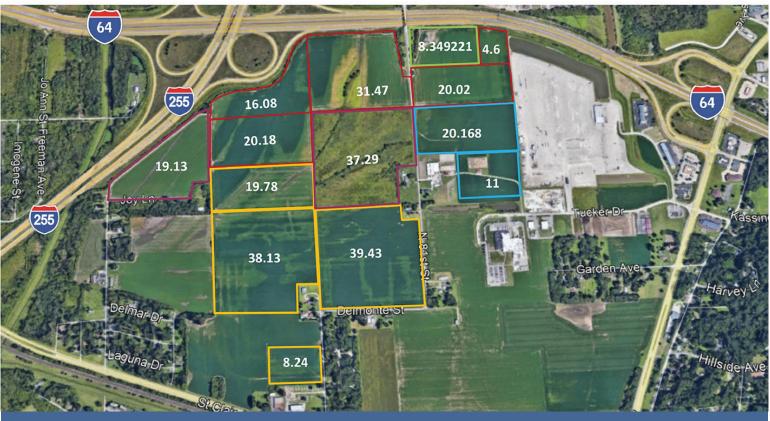

#### Six listings making up the 294 $\pm$ acres, potential for additional 56 acres

- · Excellent interstate access and visibility
- Located at I-64 / I-255 Interchange
- Access via I-64/ IL Rt. 157 Interchange with signalized intersection at Rt. 157 / Tucker Dr.
- Potential future access via St Clair Ave. on the South
- North 81st Street bridge over I-64, accessing northside of I-64 at Bunkum Road
- Hospitality businesses in place: Motel 6, Quality Inn & Suites, Cracker Barrel, McDonalds, Dairy Queen, Hardees
- Access to the Mississippi River at St. Louis America's second largest Inland Port
- The St. Louis Metro has six Class-I railroads accessing all of North America
- Present zoning: industrial and agricultural