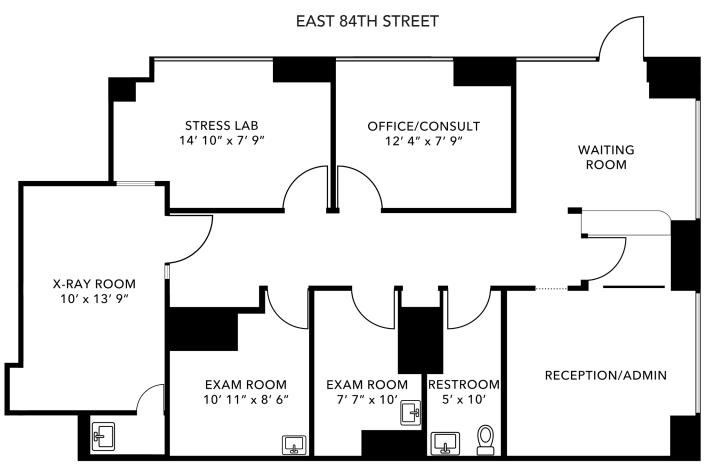

## 90 EAST END AVENUE, UNIT A CORNER OF EAST 84TH STREET AND EAST END AVENUE

WEXLER HEALTHCARE & COMMERCIAL PROPERTIES TEAM AT THE CORCORAN GROUP

90

FLOOR PLAN FOR ILLUSTRATIVE PURPOSES ONLY

LAYOUT

- WAITING ROOM
- RECEPTION WITH ADMIN AREA
- LARGE CONSULT/OFFICE
- TWO EXAM ROOMS
- STRESS LAB
- RESTROOM

## **ADDITIONAL FEATURES**

- PRIVATE STREET ENTRANCE ON 84TH ST.
- FIVE WINDOWS

TWO FACING EAST END AVENUE THREE FACING EAST 84TH STREET

- PROXIMATE TO PUBLIC TRANSPORTATION
- ADAPTABLE TO ANY MEDICAL SPECIALTY