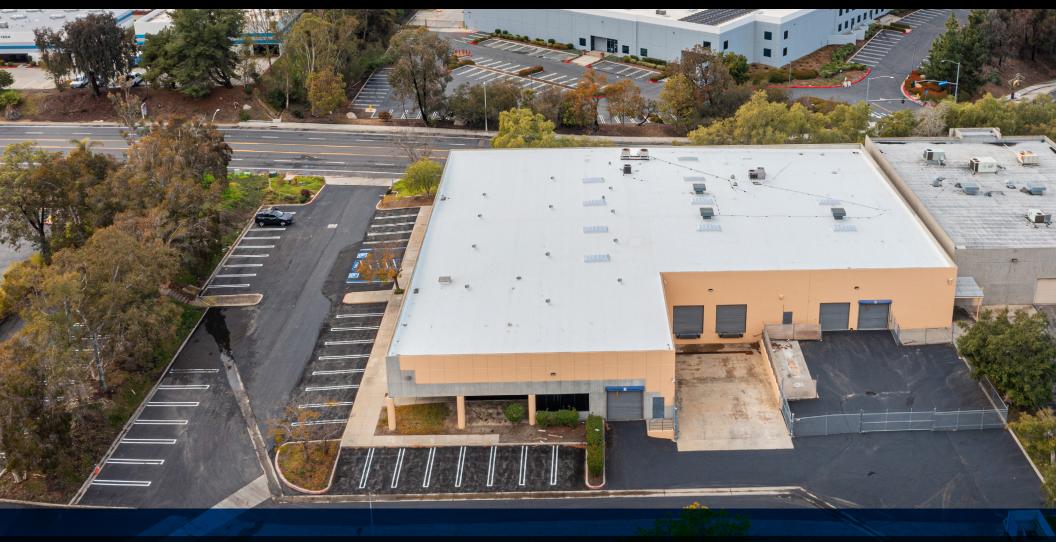

## PROPERTY **PHOTOS**

TTE

2630

Business Park Dr

Vista, CA 92081

11110

# PROPERTY HIGHLIGHTS

Lease Rate: \$1.25/SF NNN

Sale Price: \$7,238,000

Fenced yard

 $\overset{(n)}{\frown}$ 

Natural gas

1,200 Amps, 277/480v

 $\otimes$ 