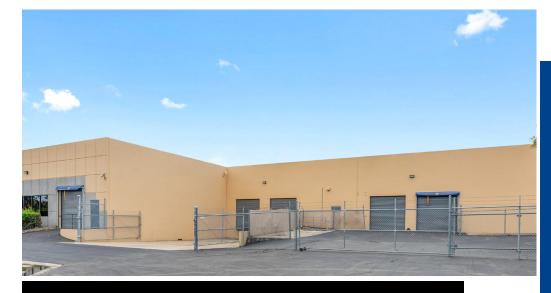

TTE

2630

Business Park Dr

Vista, CA 92081

11110

# PROPERTY HIGHLIGHTS

Lease Rate: \$1.25/SF NNN

Sale Price: \$7,238,000

Fenced yard

 $\overset{(n)}{\frown}$ 

Natural gas

1,200 Amps, 277/480v

 $\otimes$ 

18' - 20' warehouse clear height

Sprinklered

New asphalt & exterior paint