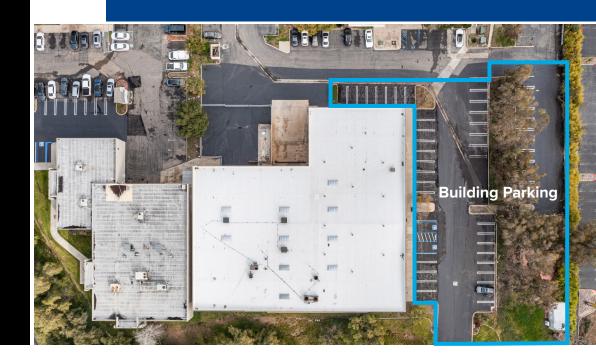

### FOR SALE OR LEASE | 12,958 - 26,320 SF

#### TUCKER HOHENSTEIN, SIOR

+1 760 930 7966 tucker.hohenstein@colliers.com License No. 00999360 MIKE ERWIN, SIOR +1 760 930 7971 mike.erwin@colliers.com License No. 01242826 HANK JENKINS

+1 760 930 7904 hank.jenkins@colliers.com License No. 01981328

TTE



2630

Business Park Dr

Vista, CA 92081

11110

# PROPERTY HIGHLIGHTS





Lease Rate: \$1.25/SF NNN



Sale Price: \$7,238,000



Fenced yard

 $\overset{(n)}{\frown}$ 



Natural gas



1,200 Amps, 277/480v



 $\otimes$ 

18' - 20' warehouse clear height

Sprinklered

New asphalt & exterior paint



# FLOOR & SITE PLAN



## PROPERTY **PHOTOS**



### THE 78 CORRIDOR

**12 mins** Palomar Health Center

**10 mins** North City 8 mins Historic Downtown Vista **14 mins** Carlsbad Village **15 mins** Downtown Oceanside

From tech startups to life sciences and communications, North County is the place where innovation and lifestyle collide. Here, in the five forward-thinking communities that comprise the 78 Corridor, creative leaders are gathering to continue this momentum of innovation and success. A growing interest in walkable and live-work-play urban experiences are breathing new life into downtowns creating urban hubs for innovative people and entrepreneurs to gather.



### THE 78 CORRIDOR

#### Healthcare

Academic medical centers and clinically-focused hospitals provide high-quali