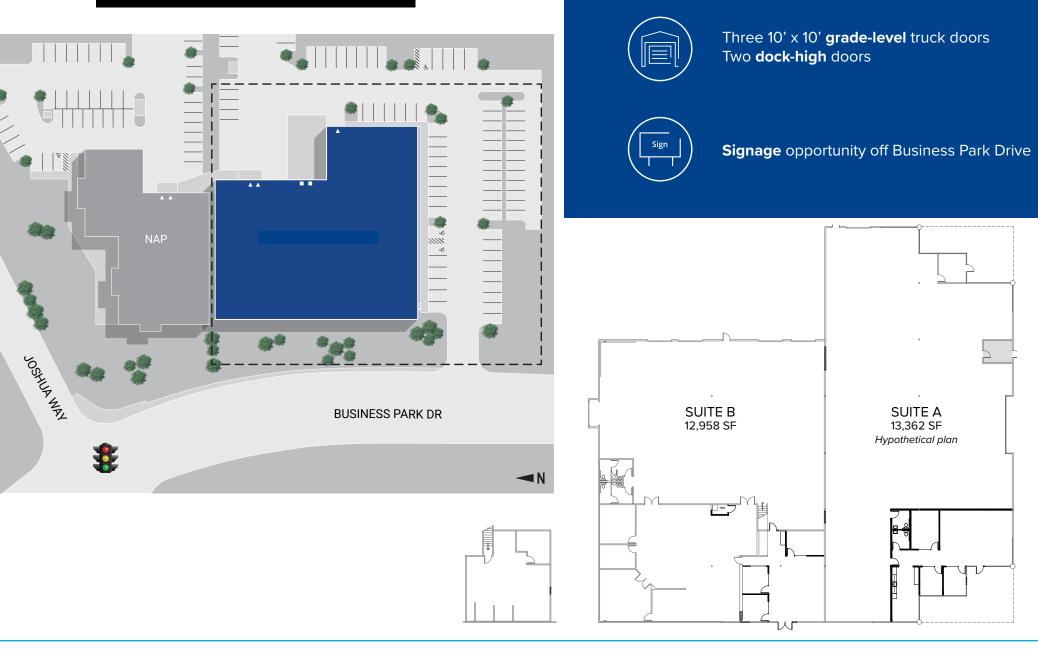

# FLOOR & SITE PLAN

# PROPERTY HIGHLIGHTS

Lease Rate: \$1.25/SF NNN

Sale Price: \$7,238,000

Fenced yard

 $\overset{(n)}{\frown}$ 

Natural gas

1,200 Amps, 277/480v

 $\otimes$ 

18' - 20' warehouse clear height

Sprinklered

New asphalt & exterior paint