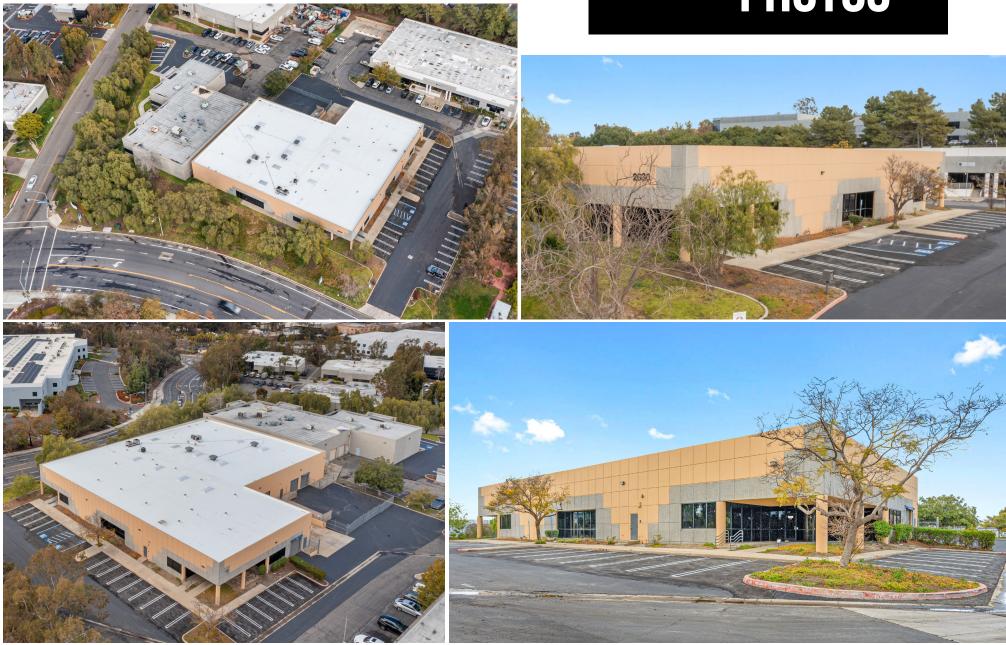

### FOR SALE OR LEASE | 12,958 - 26,320 SF

#### TUCKER HOHENSTEIN, SIOR

+1 760 930 7966 tucker.hohenstein@colliers.com License No. 00999360 MIKE ERWIN, SIOR +1 760 930 7971 mike.erwin@colliers.com License No. 01242826 HANK JENKINS

+1 760 930 7904 hank.jenkins@colliers.com License No. 01981328

TTE



2630

Business Park Dr

Vista, CA 92081

11110

# PROPERTY HIGHLIGHTS





Lease Rate: \$1.25/SF NNN



Sale Price: \$7,238,000



Fenced yard

 $\overset{(n)}{\frown}$ 



Natural gas



1,200 Amps, 277/480v



 $\otimes$ 

18' - 20' warehouse clear height

Sprinklered

New asphalt & exterior paint



# FLOOR & SITE PLAN



## PROPERTY **PHOTOS**



### THE 78 CORRIDOR

**12 mins** Palomar Health Center

**10 mins** North City 8 mins Historic Downtown Vista **14 mins** Carlsbad Village **15 mins** Downtown Oceanside

From tech startups to life sciences and communications, North County is the place where innovation and lifestyle collide. Here, in the five forward-thinking communities that comprise the 78 Corridor, creative leaders are gathering to continue this momentum of innovation and success. A growing interest in walkable and live-work-play urban experiences are breathing new life into downtowns creating urban hubs for innovative people and entrepreneurs to gather.



### THE 78 CORRIDOR

#### Healthcare

Academic medical centers and clinically-focused hospitals provide high-quality primary care and specialties that have achieve