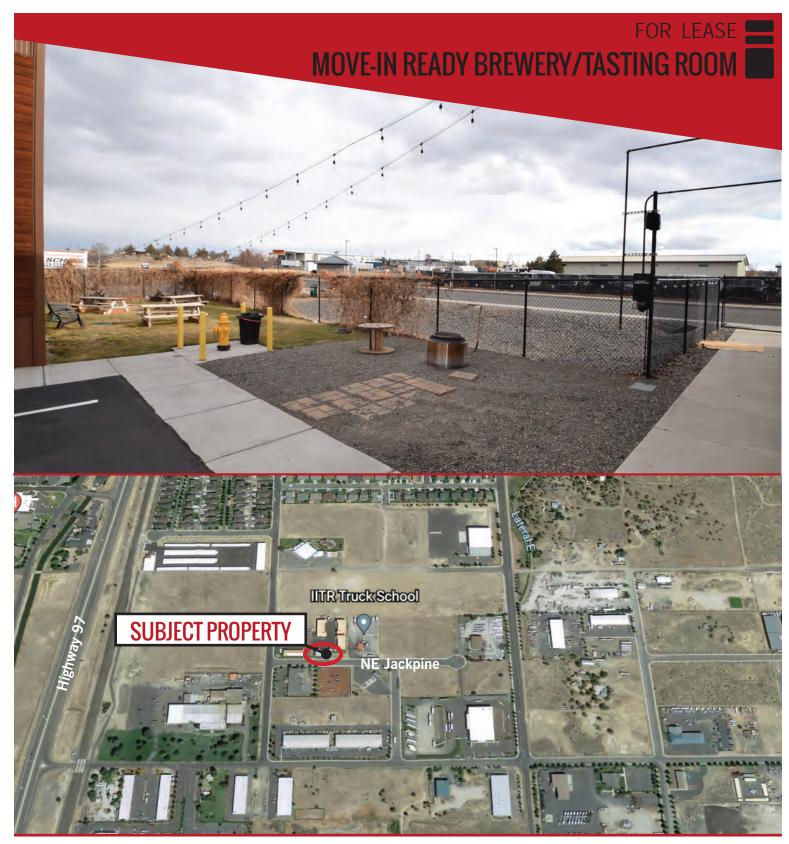

## **AVAILABLE SUITE - BUILDING A SUITE 2:**

Suite includes the following amenities:

- 14 foot roll up door
- 1 inch water line
- Permitted for food production/brewery
- Floor drains and french drain
- 200 amp electrical panel
- Roof top solar panel offsetting electrical expenses
- 8 foot by 10 foot cold storage room
- Tasting room with separate entrance, utility connections for dishwasher, refrigerators, electrical Outdoor fenced & gravel covered area for outdoor events & gatherings