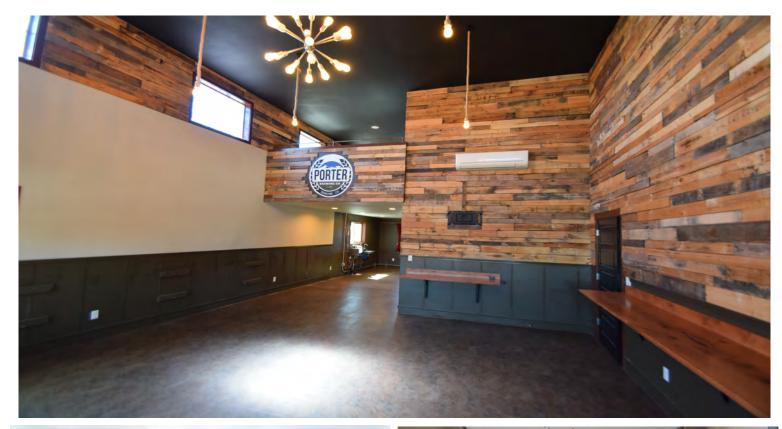

## **AVAILABLE SUITE - BUILDING A SUITE 2:**

Suite includes the following amenities:

- 14 foot roll up door
- 1 inch water line
- Permitted for food production/brewery
- Floor drains and french drain
- 200 amp electrical panel
- Roof top solar panel offsetting electrical expenses
- 8 foot by 10 foot cold storage room
- Tasting room with separate entrance, utility connections for dishwasher, refrigerators, electrical Outdoor fenced & gravel covered area for outdoor events & gatherings