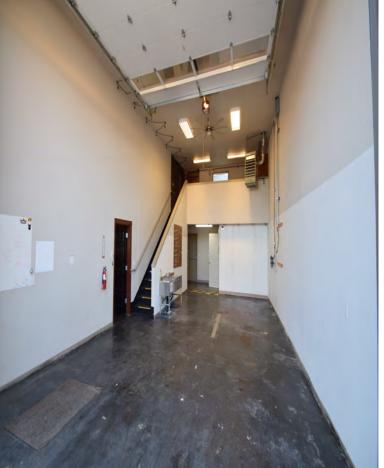

## **AVAILABLE SUITE - BUILDING A SUITE 2:**

Suite includes the following amenities:

- 14 foot roll up door
- 1 inch water line
- Permitted for food production/brewery
- Floor drains and french drain
- 200 amp electrical panel
- Roof top solar panel offsetting electrical expenses
- 8 foot by 10 foot cold storage room
- Tasting room with separate entrance, utility connections for dishwasher, refrigerators, electrical Outdoor fenced & gravel covered area for outdoor events & gatherings