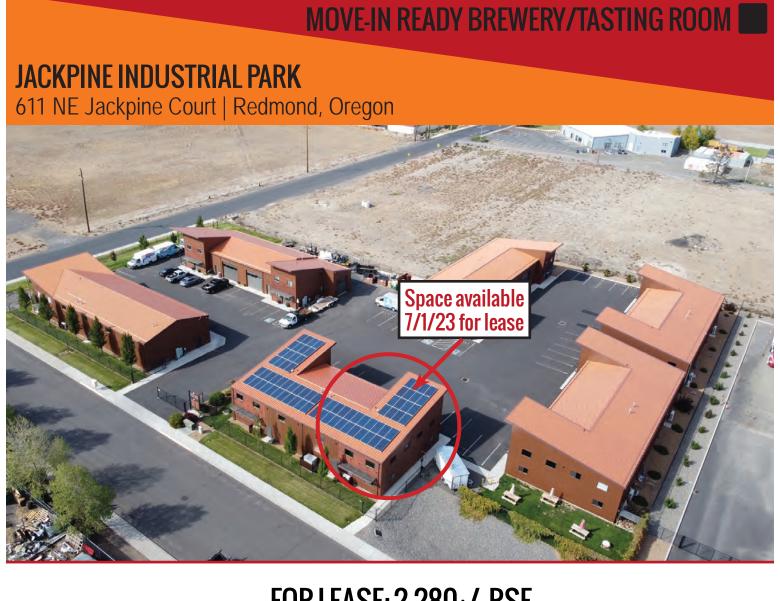

## FOR LEASE: 2,280+/-RSF NEW REDUCED LEASE RATE: \$1.00/RSF/MO/NNN

- New Modern Construction Built in 2016

   Building A-Suite 2: 2,280 +/-SF
   Available 07/01/2023

  Excellent visibility & access to Highway 97 north and south bound
  Zoning: M1-Light Industrial
- Est CAMs at \$0.32/SF/Mo

## **AVAILABLE SUITE - BUILDING A SUITE 2:**

Suite includes the following amenities:

- 14 foot roll up door
- 1 inch water line
- Permitted for food production/brewery
- Floor drains and french drain
- 200 amp electrical panel
- Roof top solar panel offsetting electrical expenses
- 8 foot by 10 foot cold storage room
- Tasting room with separate entrance, utility connections for dishwasher, refrigerators, electrical Outdoor fenced & gravel covered area for outdoor events & gatherings