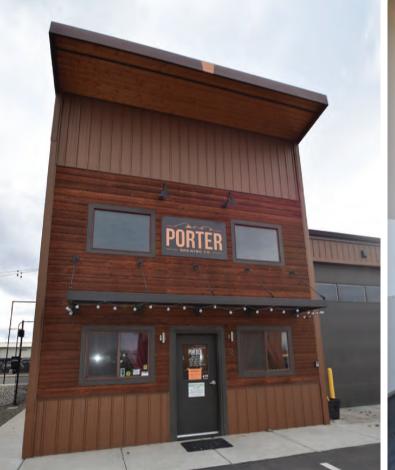

## FOR LEASE: 2,280+/-RSF NEW REDUCED LEASE RATE: \$1.00/RSF/MO/NNN

- New Modern Construction Built in 2016

   Building A-Suite 2: 2,280 +/-SF
   Available 07/01/2023

  Excellent visibility & access to Highway 97 north and south bound
  Zoning: M1-Light Industrial
- Est CAMs at \$0.32/SF/Mo

## **AVAILABLE SUITE - BUILDING A SUITE 2:**

Suite includes the following amenities:

- 14 foot roll up door
- 1 inch water line
- Permitted for food production/brewery
- Floor drains and french drain
- 200 amp electrical panel
- Roof top solar panel offsetting electrical expenses
- 8 foot by 10 foot cold storage room
- Tasting room with separate entrance, utility connections for dishwasher, refrigerators, electrical Outdoor fenced & gravel covered area for outdoor events & gatherings