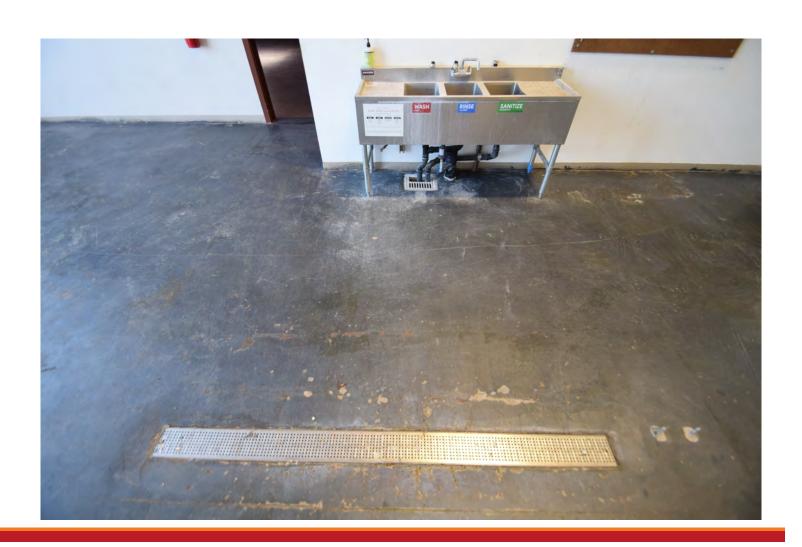

## **AVAILABLE SUITE - BUILDING A SUITE 2:**

Suite includes the following amenities:

- 14 foot roll up door
- 1 inch water line
- Permitted for food production/brewery
- Floor drains and french drain
- 200 amp electrical panel
- Roof top solar panel offsetting electrical expenses
- 8 foot by 10 foot cold storage room
- Tasting room with separate entrance, utility connections for dishwasher, refrigerators, electrical Outdoor fenced & gravel covered area for outdoor events & gatherings